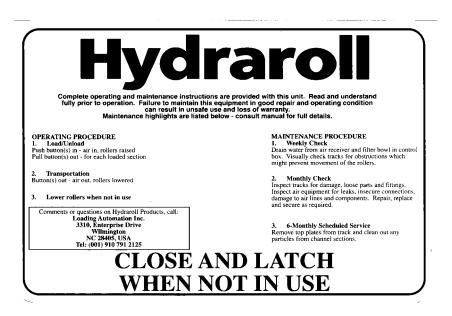

tructed view on inside rear sidewall.



- 715007-Warning Decal
- Locate decal on flat body surface adjacent to control box.

# WARNING

FORK LIFTS PROHIBITED WHILE ROLLERS ARE RAISED. DO NOT WALK ON RAISED ROLLERS. DRIVE VEHICLE WITH ROLLERS LOWERED WHETHER OR NOT PALLETS ARE LOADED. OPERATE ROLLER SECTION UP OR DOWN ONLY IF VEHICLE IS

OPERATE ROLLER SECTION UP OR DOWN ONLY IF VEHICLE IS PROPERLY PARKED AND POSITIONED FOR LOADING OR UNLOADING. CHECK THAT VEHICLE FLOOR IS CLEAR OF PERSONNEL BEFORE RAISING ROLLERS.



MATIC BOLLER TRACK WWW.hvdraroll.com

## **DECAL LOCATION DRAWINGS**

- 715032-Airbrake Interlock Decal (optional)
- Locate decal on or near the pneumatic control box.



- 715003-Operational Procedure/Maintenance Procedure
- Locate decal on the face of the Air Control Box.