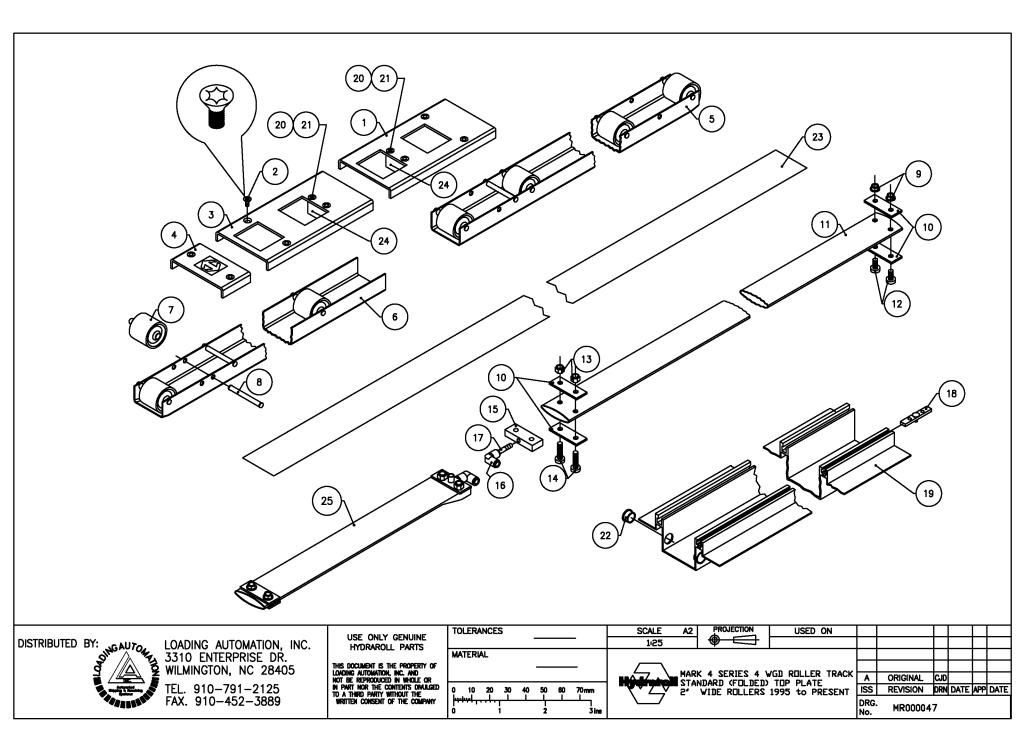

### MARK 4 ROLLER TRACK SYSTEMS

Sold and Serviced by:

| ITEM<br>NUMBER                              | DESCRIPTION                                                                                                         | PART<br>NUMBER                                | NUMBER<br>REQUIRED |
|---------------------------------------------|---------------------------------------------------------------------------------------------------------------------|-----------------------------------------------|--------------------|
| 1                                           | TOP PLATE; MARK 4, SERIES 3; FRONT (CLAMP); FOLDED<br>4 5/8" W × 64" L; 6" PITCH (11 ROLLERS)                       | 741007                                        | 1                  |
| 1                                           | TOP PLATE; MARK 4, SERIES 3; FRONT (CLAMP); FOLDED<br>4 $5/8$ " W x 64" L; 4" PITCH (16 ROLLERS)                    | 741015                                        | 1                  |
| 2                                           | TOP PLATE SCREW; 6mm x 16mm SUPRADRIVE (PHILLIPS)                                                                   | ) 943002                                      | 26                 |
| 2                                           | TOP PLATE SCREW; 6mm x 16mm TORX DRIVE (T30)                                                                        | 943003                                        | 26                 |
| 3                                           | TOP PLATE; MARK 4, SERIES 3; REAR (INLET); FOLDED                                                                   | 741006                                        | 1                  |
|                                             | 4 5/8" W x 59 1/2" L; 6" PITCH (10 RÓLLERS)                                                                         |                                               |                    |
| 3                                           | TOP PLATE; MARK 4, SERIES 3; REAR (INLET); FOLDED<br>4 5/8" W x 59 1/2" L; 4" PITCH (15 ROLLERS)                    | 741005                                        | 1                  |
| 4                                           | LOGO PLATE; MARK 4, SERIES 3; FOLDED<br>4 5/8" W x 2 1/2" L                                                         | 741012                                        | 1                  |
| 5                                           | ROLLER CHANNÉL ASSEMBLY; FRONT (CLAMP)<br>SEE DRAWING MR000014H                                                     | ASSEMBLY ONLY                                 | 1                  |
| 6                                           | ROLLER CHANNEL ASSEMBLY; REAR (INLET)<br>SEE DRAWING MR000014H                                                      | ASSEMBLY ONLY                                 | 1                  |
| 7                                           | ROLLER; MARK 4; 2"<br>ROLLER PIN; MARK 4; 2"<br>NUT; 8mm FLANGED<br>CLAMP PLATE                                     | 743002                                        | 23, 28 OR 34       |
| 8                                           | ROLLER PIN; MARK 4; 2"                                                                                              | 743001                                        | 23, 28 OR 34       |
| 9*                                          | NUT; 8mm FLANGED                                                                                                    | ASSEMBLY ONLY                                 | 2                  |
| 10*                                         | CLAMP PLATE                                                                                                         | ASSEMBLY ONLY                                 | 4                  |
| 11                                          | AIR BAG; MARK 4; 2 1/2" FLAT                                                                                        | 760006                                        | 11'-6"             |
| 12*                                         | SCREW; 8mm-20 x 16mm                                                                                                | ASSEMBLY ONLY                                 | 2                  |
| 13*                                         | NYLON LOCKNUT; 8mm                                                                                                  | ASSEMBLY ONLY                                 | 2                  |
| 14*                                         | SCREW; 8mm-20 x 30mm                                                                                                | ASSEMBLY ONLY                                 | 2                  |
| 15                                          | RUBBER INSERT PLUG; MARK 4                                                                                          | /6300/                                        | 1                  |
| 16                                          | AIR BAG TEE; 5/16 UD                                                                                                | /63006                                        |                    |
| 17                                          | BLANKING PLUG; 5/16 UD                                                                                              | 773009                                        | AS REQ D           |
| 18<br>19                                    | NUT BAR; 6mm<br>MAIN CHANNEL; ALUMINUM; 11'-6" L                                                                    | 944004                                        | 26<br>1            |
| 20                                          | MAIN CHANNEL; ALUMINUM; II-6 L<br>AVDEL GUIDE PIN                                                                   | 744005<br>941004                              | 1<br>10            |
| 20                                          | SCREW; 6mm x 14mm; PHILLIPS DRIVE                                                                                   | 943002                                        | 10                 |
| 22                                          | TRACK MOUNTING CLIP                                                                                                 | 714011                                        |                    |
| 23                                          | AIR LINE GROMMET                                                                                                    | 714004                                        | 2                  |
| 24                                          | ACETAL STRIP; 2 13/16" WIDE                                                                                         | 714007                                        | 12'-6"             |
|                                             |                                                                                                                     | ,,,,,,,,,,,,,,,,,,,,,,,,,,,,,,,,,,,,,,,       | . 2 0              |
|                                             | NOT SHOWN:                                                                                                          |                                               |                    |
|                                             | TOP PLATE; MARK 4, SERIES 3; FOLDED                                                                                 | 741011                                        | 1                  |
|                                             | 45/8" W x 12" L; 6" PITCH (2 ROLLERS)                                                                               | 744047                                        | 4                  |
|                                             | TOP PLATE; MARK 4, SERIES 3; FOLDED<br>4 5/8" W × 12" L; 4" PITCH (3 ROLLERS)                                       | 741017                                        | I                  |
|                                             | ROLLER CHANNEL ASSEMBLY; 12" SECTION<br>SEE DRAWING MR000014H                                                       | ASSEMBLY ONLY                                 | 1                  |
|                                             | AIR BAG CLAMP KIT; MARK 4<br>2 1/2" FLAT (incl.9,10,12–16)                                                          | 762001                                        | 1                  |
|                                             | AIR BAG ASSEMBLY; MARK 4; 2 1/2" FLAT<br>11'-6" L (incl. 9-16)                                                      | 760009                                        | 1                  |
|                                             | MODULE; MARK 4, SERIES 3 (COMPLETE)<br>SEE DRAWING MR000014H                                                        |                                               |                    |
|                                             | * AVAILABLE ONLY AS PART OF KIT 762001                                                                              |                                               |                    |
|                                             |                                                                                                                     |                                               |                    |
| CAD DWG FILE NAME                           |                                                                                                                     |                                               |                    |
| <u> </u>                                    | E.C.N. LTR DESCRIPTION OF CHANGE DATE BY CHK'D<br>DISTRIBUTED BY: SGAUTO, LOADING AUTOMATION, INC. USE ONLY GENUINE |                                               |                    |
| TOLERANCES<br>UNLESS OTHERWISE<br>SPECIFIED | STATUS 3310 ENTERPRISE DR. HYDRAROLL PARTS                                                                          |                                               |                    |
| .xx ±                                       |                                                                                                                     |                                               |                    |
| .xxx ±                                      |                                                                                                                     | VING AND/OR ITS SPECI<br>ERTY OF LOADING AUTO |                    |
| ANGLES ±                                    | MARK 4 SERIES 3. STD FLD TP. 1986-1995 MAY NOT                                                                      | BE REPRODUCED IN AN<br>DIVULGED TO A THIRD    | Y MANNER NOR THE   |
| DO NOT SCALE                                |                                                                                                                     | CONSENT OF LOADING A                          |                    |
| DRAWING                                     | TT-6 MODULES MR000014A                                                                                              |                                               |                    |

| <b></b>                                     |                                                                                                                                                                                                                                                                                                                                                                                                                                                                                                                                                                                                                       |                                             |                                      |
|---------------------------------------------|-----------------------------------------------------------------------------------------------------------------------------------------------------------------------------------------------------------------------------------------------------------------------------------------------------------------------------------------------------------------------------------------------------------------------------------------------------------------------------------------------------------------------------------------------------------------------------------------------------------------------|---------------------------------------------|--------------------------------------|
| ITEM<br>NUMBER                              | DESCRIPTION                                                                                                                                                                                                                                                                                                                                                                                                                                                                                                                                                                                                           | PART<br>NUMBER                              |                                      |
| 1                                           | TOP PLATE; MARK 4, SERIES 3; FRONT (CLAMP); FOLDED<br>4 5/8" W x 64" L; 6" PITCH (11 ROLLERS)                                                                                                                                                                                                                                                                                                                                                                                                                                                                                                                         | 741007                                      | 1                                    |
| 1                                           | TOP PLATE; MARK 4, SERIES 3; FRONT (CLAMP); FOLDED<br>4 5/8" W x 64" L; 4" PITCH (16 ROLLERS)                                                                                                                                                                                                                                                                                                                                                                                                                                                                                                                         | 741015                                      | 1                                    |
| 2                                           | TOP PLATE SCREW; 6mm x 16mm SUPRADRIVE (PHILLIPS                                                                                                                                                                                                                                                                                                                                                                                                                                                                                                                                                                      |                                             | 22                                   |
| 23                                          | TOP PLATE SCREW; 6mm x 16mm TORX DRIVE (T30)<br>TOP PLATE; MARK 4, SERIES 3; REAR (INLET); FOLDED                                                                                                                                                                                                                                                                                                                                                                                                                                                                                                                     | 943003<br>741006                            | 22<br>1                              |
| 3                                           | 4 5/8" W x 59 1/2" L; 6" PITCH (10 ROLLERS)<br>TOP PLATE; MARK 4, SERIES 3; REAR (INLET); FOLDED                                                                                                                                                                                                                                                                                                                                                                                                                                                                                                                      | 741005                                      | 1                                    |
|                                             | 4 5/8" W x 59 1/2" L; 4" PITCH (15 RÓLLERS)                                                                                                                                                                                                                                                                                                                                                                                                                                                                                                                                                                           |                                             |                                      |
| 4                                           | LOGO PLATE; MARK 4, SERIES 3; FOLDED<br>4 5/8" W x 2 1/2" L                                                                                                                                                                                                                                                                                                                                                                                                                                                                                                                                                           | 741012                                      | 1                                    |
| 5                                           | ROLLER CHANNEL ASSEMBLY; FRONT (CLAMP)<br>SEE DRAWING MR000014H                                                                                                                                                                                                                                                                                                                                                                                                                                                                                                                                                       | ASSEMBLY ONLY                               | 1                                    |
| 6                                           | 4 5/8" W x 2 1/2" L<br>ROLLER CHANNEL ASSEMBLY; FRONT (CLAMP)<br>SEE DRAWING MR000014H<br>ROLLER CHANNEL ASSEMBLY; REAR (INLET)<br>SEE DRAWING MR000014H<br>ROLLER; MARK 4; 2"<br>ROLLER PIN; MARK 4; 2"<br>NUT; 8mm FLANGED<br>CLAMP PLATE<br>AIR BAG; MARK 4; 2 1/2" FLAT<br>SCREW; 8mm-20 x 16mm<br>NYLON LOCKNUT; 8mm<br>SCREW; 8mm-20 x 30mm<br>RUBBER INSERT PLUG; MARK 4<br>AIR BAG TEE; 5/16" OD<br>BLANKING PLUG; 5/16" OD<br>BLANKING PLUG; 5/16" OD<br>NUT BAR; 6mm<br>MAIN CHANNEL; ALUMINUM; 10'-6" L<br>AVDEL GUIDE PIN<br>SCREW; 6mm x 14mm; PHILLIPS DRIVE<br>TRACK MOUNTING CLIP<br>AIR LINE GROMMET | ASSEMBLY ONLY                               | 1                                    |
| 7                                           | ROLLER; MARK 4; 2"                                                                                                                                                                                                                                                                                                                                                                                                                                                                                                                                                                                                    | 743002                                      | 21, 26 OR 31                         |
| 8                                           | ROLLER PIN; MARK 4; 2"                                                                                                                                                                                                                                                                                                                                                                                                                                                                                                                                                                                                | 743001                                      | 21, 26 OR 31                         |
| 10*                                         | CLAMP PLATE                                                                                                                                                                                                                                                                                                                                                                                                                                                                                                                                                                                                           | ASSEMBLY ONLY                               | 2<br>4                               |
| 11                                          | AIR BAG; MARK 4; 2 1/2" FLAT                                                                                                                                                                                                                                                                                                                                                                                                                                                                                                                                                                                          | 760006                                      | 10'-6"                               |
| 12*                                         | SCREW; 8mm-20 x 16mm                                                                                                                                                                                                                                                                                                                                                                                                                                                                                                                                                                                                  | ASSEMBLY ONLY                               | 2                                    |
| 13*                                         | NYLON LOCKNUI; 8mm<br>SCREW: 8mm-20 x 30mm                                                                                                                                                                                                                                                                                                                                                                                                                                                                                                                                                                            | ASSEMBLY ONLY                               | 2<br>2                               |
| 14                                          | RUBBER INSERT PLUG: MARK 4                                                                                                                                                                                                                                                                                                                                                                                                                                                                                                                                                                                            | 763007                                      | 1                                    |
| 16                                          | AIR BAG TEE; 5/16" OD                                                                                                                                                                                                                                                                                                                                                                                                                                                                                                                                                                                                 | 763006                                      | 1                                    |
| 17                                          | BLANKING PLUG; 5/16" OD                                                                                                                                                                                                                                                                                                                                                                                                                                                                                                                                                                                               | 773009                                      | AS REQ'D                             |
| 18                                          | NUT BAR; 6mm                                                                                                                                                                                                                                                                                                                                                                                                                                                                                                                                                                                                          | 944004                                      | 22<br>1                              |
| 20                                          | AVDEL GUIDE PIN                                                                                                                                                                                                                                                                                                                                                                                                                                                                                                                                                                                                       | 941004                                      | 8                                    |
| 21                                          | SCREW; 6mm x 14mm; PHILLIPS DRIVE                                                                                                                                                                                                                                                                                                                                                                                                                                                                                                                                                                                     | 943002                                      | 8                                    |
| 22                                          | TRACK MOUNTING CLIP                                                                                                                                                                                                                                                                                                                                                                                                                                                                                                                                                                                                   | 714011                                      | 6                                    |
| 23<br>24                                    | AIR LINE GROMMET<br>ACETAL STRIP; 2 13/16" WIDE                                                                                                                                                                                                                                                                                                                                                                                                                                                                                                                                                                       | 714004<br>714007                            | 2<br>11'-6"                          |
|                                             | ACEIAE SINNI, 2 13/10 WIDE                                                                                                                                                                                                                                                                                                                                                                                                                                                                                                                                                                                            | 714007                                      |                                      |
|                                             |                                                                                                                                                                                                                                                                                                                                                                                                                                                                                                                                                                                                                       |                                             |                                      |
|                                             | AIR BAG CLAMP KIT; MARK 4<br>2 1/2" FLAT (incl.9,10,12-16)                                                                                                                                                                                                                                                                                                                                                                                                                                                                                                                                                            | 762001                                      | 1                                    |
|                                             | AIR BAG ASSEMBLY; MARK 4; 2 1/2" FLAT<br>10'-6" L (incl. 9-16)                                                                                                                                                                                                                                                                                                                                                                                                                                                                                                                                                        | 760008                                      | 1                                    |
|                                             | MODULE; MARK 4, SERIES 3 (COMPLETE)<br>SEE DRAWING MR000014H                                                                                                                                                                                                                                                                                                                                                                                                                                                                                                                                                          |                                             |                                      |
|                                             | * AVAILABLE ONLY AS PART OF KIT 762001                                                                                                                                                                                                                                                                                                                                                                                                                                                                                                                                                                                |                                             |                                      |
|                                             |                                                                                                                                                                                                                                                                                                                                                                                                                                                                                                                                                                                                                       |                                             |                                      |
| CAD DWG FILE NAME                           |                                                                                                                                                                                                                                                                                                                                                                                                                                                                                                                                                                                                                       |                                             |                                      |
| TOLERANCES<br>UNLESS OTHERWISE<br>SPECIFIED | E.C.N. LTR DESCRIPTION OF CHANGE DATE BY CHK'D<br>DISTRIBUTED BY: LOADING AUTOMATION, INC.<br>WILLINGTON, NC 28405<br>TEL. 910-791-2125<br>FAX. 910-452-3889                                                                                                                                                                                                                                                                                                                                                                                                                                                          |                                             |                                      |
| .xx ±                                       |                                                                                                                                                                                                                                                                                                                                                                                                                                                                                                                                                                                                                       | VING AND/OR ITS SPECI                       | FICATIONS ARE                        |
| .XXX ±<br>ANGLES ±                          | MARK 4 SERIES 3. STD FLD TP. 1986-1995 MAY NOT                                                                                                                                                                                                                                                                                                                                                                                                                                                                                                                                                                        | ERTY OF LOADING AUTO<br>BE REPRODUCED IN AN | MATION, INC. AND<br>Y MANNER NOR THE |
| DO NOT SCALE<br>DRAWING                     | CONIENIS                                                                                                                                                                                                                                                                                                                                                                                                                                                                                                                                                                                                              | DIVULGED TO A THIRD<br>CONSENT OF LOADING A |                                      |
| -                                           | · · · · · · · · · · · · · · · · · · ·                                                                                                                                                                                                                                                                                                                                                                                                                                                                                                                                                                                 |                                             |                                      |

| ITEM<br>NUMBER                              | DESCRIPTION                                                                                                                                                                                                                                                                                                                                                                                                                                                                            | PART<br>NUMBER                                                        | NUMBER<br>REQUIRED                 |
|---------------------------------------------|----------------------------------------------------------------------------------------------------------------------------------------------------------------------------------------------------------------------------------------------------------------------------------------------------------------------------------------------------------------------------------------------------------------------------------------------------------------------------------------|-----------------------------------------------------------------------|------------------------------------|
| 1                                           | TOP PLATE; MARK 4, SERIES 3; FRONT (CLAMP); FOLDED<br>4 5/8" W × 46" L; 6" PITCH (8 ROLLERS)                                                                                                                                                                                                                                                                                                                                                                                           | 741018                                                                | 1                                  |
| 1                                           | TOP PLATE; MARK 4, SERIES 3; FRONT (CLAMP); FOLDED<br>4 5/8" W × 46" L; 4" PITCH (11 ROLLERS)                                                                                                                                                                                                                                                                                                                                                                                          | 741019                                                                | 1                                  |
| 2                                           | TOP PLATE SCREW; 6mm x 16mm SUPRADRIVE (PHILLIPS)                                                                                                                                                                                                                                                                                                                                                                                                                                      |                                                                       | 20                                 |
| 2<br>2<br>3                                 | TOP PLATE SCREW; 6mm x 16mm TORX DRIVE (T30)                                                                                                                                                                                                                                                                                                                                                                                                                                           | 943003<br>741006                                                      | 20<br>1                            |
| J                                           | TOP PLATE; MARK 4, SERIES 3; REAR (INLET); FOLDED<br>4 5/8" W × 59 1/2" L; 6" PITCH (10 ROLLERS)                                                                                                                                                                                                                                                                                                                                                                                       | 741000                                                                | I                                  |
| 3                                           | TOP PLATE; MARK 4, SERIES 3; REAR (INLET); FOLDED<br>4 5/8" W x 59 1/2" L; 4" PITCH (15 ROLLERS)                                                                                                                                                                                                                                                                                                                                                                                       | 741005                                                                | 1                                  |
| 4                                           | 1000 PLATE MARK & SERIES 3 FOLDED                                                                                                                                                                                                                                                                                                                                                                                                                                                      | 741012                                                                | 1                                  |
| 5                                           | ROLLER CHANNEL ASSEMBLY; FRONT (CLAMP)                                                                                                                                                                                                                                                                                                                                                                                                                                                 | ASSEMBLY ONLY                                                         | 1                                  |
| 6                                           | 4 5/8" W x 2 1/2" L<br>ROLLER CHANNEL ASSEMBLY; FRONT (CLAMP)<br>SEE DRAWING MR000014H<br>ROLLER CHANNEL ASSEMBLY; REAR (INLET)<br>SEE DRAWING MR000014H<br>ROLLER; MARK 4; 2"<br>ROLLER PIN; MARK 4; 2"<br>NUT; 8mm FLANGED<br>CLAMP PLATE<br>AIR BAG; MARK 4; 2 1/2" FLAT<br>SCREW; 8mm-20 x 16mm<br>NYLON LOCKNUT; 8mm<br>SCREW; 8mm-20 x 30mm<br>RUBBER INSERT PLUG; MARK 4<br>AIR BAG TEE; 5/16" OD<br>BLANKING PLUG; 5/16" OD<br>NUT BAR; 6mm<br>MAIN CHANNEL; ALUMINUM; 9'-0" L | ASSEMBLY ONLY                                                         | 1                                  |
| 7                                           | ROLLER; MARK 4; 2"                                                                                                                                                                                                                                                                                                                                                                                                                                                                     | 743002                                                                | 18 OR 26                           |
| 8                                           | ROLLER PIN; MARK 4; 2"                                                                                                                                                                                                                                                                                                                                                                                                                                                                 | 743001                                                                | 18 OR 26                           |
| 9*                                          | NUT; 8mm FLANGED                                                                                                                                                                                                                                                                                                                                                                                                                                                                       | ASSEMBLY ONLY                                                         | 2                                  |
| 10*                                         | CLAMP PLAIE<br>AIR BACY MARK 4, 2, 1/2" FLAT                                                                                                                                                                                                                                                                                                                                                                                                                                           | ASSEMBLY UNLY                                                         | 4<br>9'-0"                         |
| 12*                                         | SCREW; 8mm-20 x 16mm                                                                                                                                                                                                                                                                                                                                                                                                                                                                   | ASSEMBLY ONLY                                                         | 2                                  |
| 13*                                         | NYLON LOCKNUT; 8mm                                                                                                                                                                                                                                                                                                                                                                                                                                                                     | ASSEMBLY ONLY                                                         | 2<br>2<br>2                        |
| 14*                                         | SCREW; 8mm-20 x 30mm                                                                                                                                                                                                                                                                                                                                                                                                                                                                   | ASSEMBLY ONLY                                                         | 2                                  |
| 15<br>16                                    | AUB BAC TEES 5/16" OD                                                                                                                                                                                                                                                                                                                                                                                                                                                                  | 763007                                                                | 1<br>1                             |
| 17                                          | BLANKING PLUG: 5/16" OD                                                                                                                                                                                                                                                                                                                                                                                                                                                                | 773009                                                                | AS REQ'D                           |
| 18                                          | NUT BAR; 6mm                                                                                                                                                                                                                                                                                                                                                                                                                                                                           | 944004                                                                | 20                                 |
|                                             | NUT BAR; 6mm<br>MAIN CHANNEL; ALUMINUM; 9'-0" L                                                                                                                                                                                                                                                                                                                                                                                                                                        |                                                                       | 1                                  |
| 20                                          | AVIJEL GUILLE PIN                                                                                                                                                                                                                                                                                                                                                                                                                                                                      | 941004                                                                | 8                                  |
| 21<br>22                                    | SCREW; 6mm x 14mm; PHILLIPS DRIVE<br>TRACK MOUNTING CLIP                                                                                                                                                                                                                                                                                                                                                                                                                               | 943002<br>714011                                                      | 8<br>8<br>6                        |
| 23                                          | AIR LINE CROMMET                                                                                                                                                                                                                                                                                                                                                                                                                                                                       | 714004                                                                | 2                                  |
| 24                                          | ACETAL STRIP; 2 13/16" WIDE                                                                                                                                                                                                                                                                                                                                                                                                                                                            | 714007                                                                | 10'-0"                             |
|                                             |                                                                                                                                                                                                                                                                                                                                                                                                                                                                                        |                                                                       |                                    |
|                                             | AIR BAG CLAMP KIT; MARK 4<br>2 1/2" FLAT (incl.9,10,12–16)                                                                                                                                                                                                                                                                                                                                                                                                                             | 762001                                                                | 1                                  |
|                                             | AIR BAG ASSEMBLY; MARK 4; 2 1/2" FLAT<br>9'-0" L (incl. 9-16)                                                                                                                                                                                                                                                                                                                                                                                                                          | 760004                                                                | 1                                  |
|                                             | MODULE; MARK 4, SERIES 3 (COMPLETE)<br>SEE DRAWING MR000014H                                                                                                                                                                                                                                                                                                                                                                                                                           |                                                                       |                                    |
|                                             | * AVAILABLE ONLY AS PART OF KIT 762001                                                                                                                                                                                                                                                                                                                                                                                                                                                 |                                                                       |                                    |
|                                             |                                                                                                                                                                                                                                                                                                                                                                                                                                                                                        |                                                                       |                                    |
| CAD DWG FILE NAME                           | E.C.N. LTR DESCRIPTION OF CHANGE DATE BY CHK'D                                                                                                                                                                                                                                                                                                                                                                                                                                         |                                                                       |                                    |
| TOLERANCES<br>UNLESS OTHERWISE<br>SPECIFIED | LC.N. LIR DESCRIPTION OF CHANGE DATE BY CHK D<br>DISTRIBUTED BY CAUTO, LOADING AUTOMATION, INC.<br>WILLINGTON, NC 28405<br>TEL. 910-791-2125<br>TEL. 910-791-2125<br>TEL. 910-791-2125                                                                                                                                                                                                                                                                                                 |                                                                       |                                    |
| .xx ±                                       | SCALE: N/A APPROVED BY: DRAWN BY VRN THIS DRAW                                                                                                                                                                                                                                                                                                                                                                                                                                         | WING AND/OR ITS SPECIF                                                | ICATIONS ARE                       |
| .XXX ±<br>ANGLES ±                          | MARK 4 SERIES 3, STD FLD TP, 1986-1995 MAY NOT                                                                                                                                                                                                                                                                                                                                                                                                                                         | PERTY OF LOADING AUTON<br>BE REPRODUCED IN ANY<br>DIVULGED TO A THIRD | MATION, INC. AND<br>MANNER NOR THE |
| DO NOT SCALE<br>DRAWING                     |                                                                                                                                                                                                                                                                                                                                                                                                                                                                                        | CONSENT OF LOADING AU                                                 |                                    |