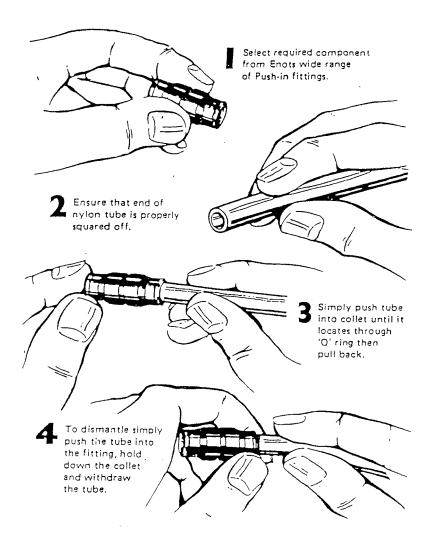

pressure differential of 10% or less in a 12-hour period is acceptable. If within 10% factor, check block in Hydraroll Performance Certificate and drop all rollers.

If greater than 10% factor, isolate, fix leak, and re-test unit.

<u>NOTE</u>: The pressure loss must be the <u>equivalent</u> of a 10% loss or less over a 12-hour period.

#### ACETAL INSTALLATION INSTRUCTIONS

#### WITH ACETAL IN TRACK FROM FACTORY

- 1. Install the track modules per installation instructions.
- 2. Overlap the acetal strip from each module (Figure A).
- 3. At the rear of the body, fold the acetal strip down to cover and seal the end of the module (Figure B).
- 4. At the front of the body, allow the acetal strip to extend under the floor (Figure C).







## **TUBING INSTALLATION**

#### METHOD OF ASSEMBLY



## **DECAL LOCATION DRAWINGS**

- 715004-Track Isolation Valves (TIV)
- Locate decal on flat body adjacent to TIV.



- 715006-Auxiliary Inflation Valve (AIV) ٠
- Locate decal on flat body surface adjacent to reservoir. •

### Auxiliary Inflation Valve (AIV)

In the event air is unavailable from normal source, the Hydraroll air reservoir can be recharged from an alternate air source thru the auxiliary inflation valve (tire schrader valve) located on or near Hydraroll air reservoir.

#### PNEUMATIC ROLLER TRACK

www.hydraroll.com THE REGISTERED TRADEMARK HYDRAROLLOIS THE PROPERTY OF JOLODA LTD.

## **DECAL LOCATION DRAWINGS**

- 715005-Forklift Warning Decal
- Locate decal in unobstructed view on inside rear sidewall.



- 715007-Warning Decal
- Locate decal on flat body surface adjacent