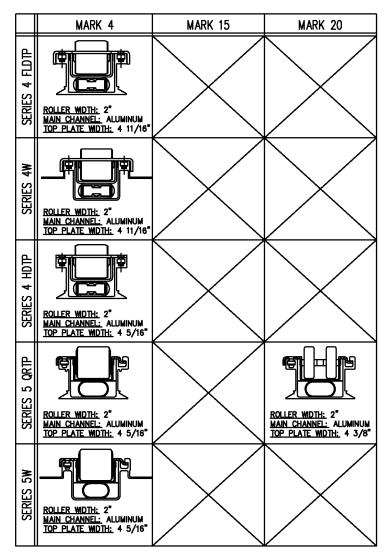

#### \*PAGE NUMBER

| MARK 4 ROLLER TRACK SYSTEMS        | 6  |
|------------------------------------|----|
| -SERIES 4W (FLDTP)                 | 7  |
| -SERIES 4 (FLDTP)                  | 12 |
| -SERIES 4 (HDTP)                   | 17 |
| -SERIES 5 (QRTP)                   | 22 |
| -SERIES 5W (QRTP)                  | 32 |
| COMMON COMPONENTS                  | 38 |
| <b>OPERATION &amp; MAINTENANCE</b> | 60 |