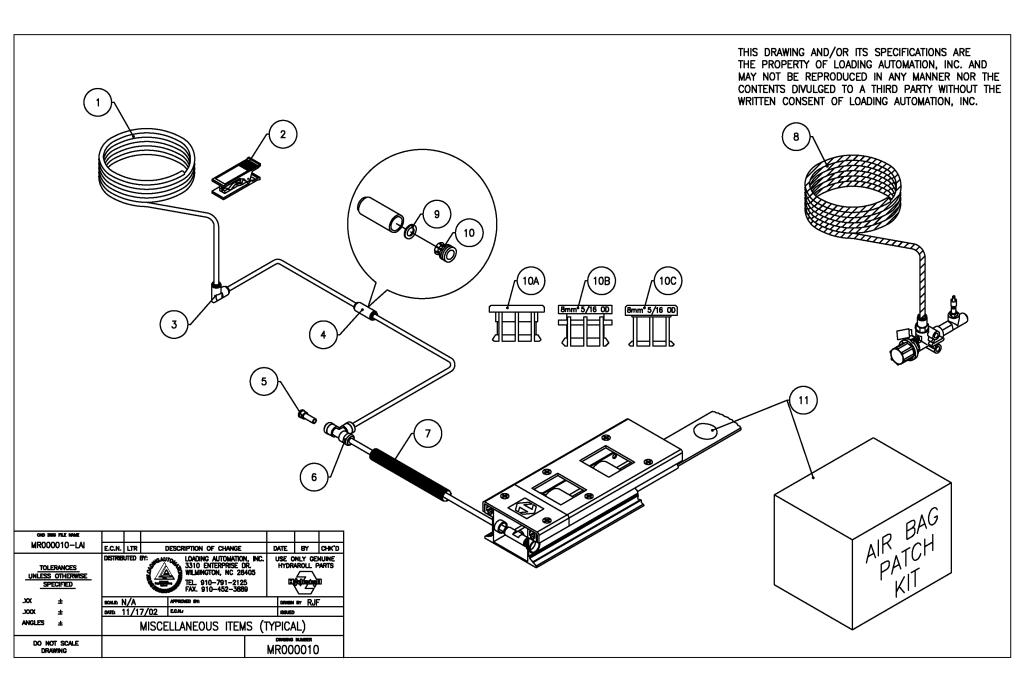

### \*PLEASE CLICK ON THE PICTURE ICONS TO VIEW ROLLER TRACK SYSTEMS

\*SOME OLDER ROLLER TRACK SYSTEM TYPES ARE NOT SHOWN IN THIS MANUAL. IF YOUR ROLLER TRACK SYSTEM TYPE IS NOT SHOWN IN THIS MANUAL, PLEASE CONTACT LOADING AUTOMATION BY PHONE, FAX, OR E-MAIL.