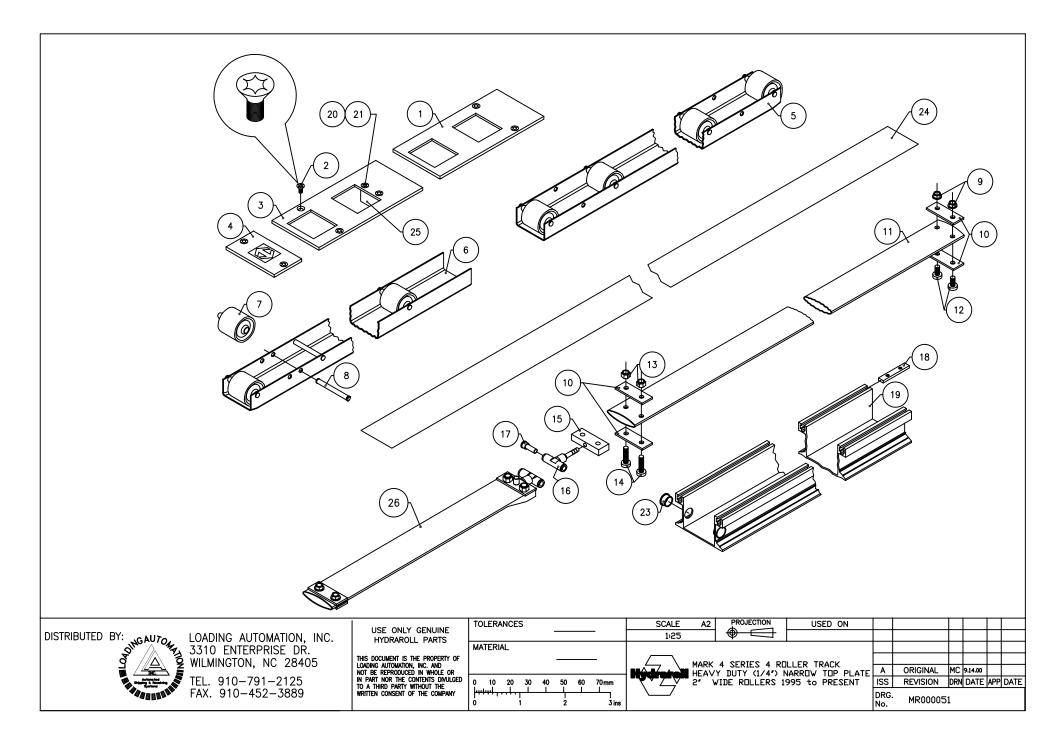

### MARK 4 ROLLER TRACK SYSTEMS

Sold and Serviced by:

| ITEM<br>NUMBER                              | DESCRIPTION                                                                                                         | PART<br>NUMBER                                | NUMBER<br>REQUIRED |
|---------------------------------------------|---------------------------------------------------------------------------------------------------------------------|-----------------------------------------------|--------------------|
| 1                                           | TOP PLATE; MARK 4, SERIES 3; FRONT (CLAMP); FOLDED<br>4 5/8" W × 64" L; 6" PITCH (11 ROLLERS)                       | 741007                                        | 1                  |
| 1                                           | TOP PLATE; MARK 4, SERIES 3; FRONT (CLAMP); FOLDED<br>4 $5/8$ " W x 64" L; 4" PITCH (16 ROLLERS)                    | 741015                                        | 1                  |
| 2                                           | TOP PLATE SCREW; 6mm x 16mm SUPRADRIVE (PHILLIPS)                                                                   | ) 943002                                      | 26                 |
| 2                                           | TOP PLATE SCREW; 6mm x 16mm TORX DRIVE (T30)                                                                        | 943003                                        | 26                 |
| 3                                           | TOP PLATE; MARK 4, SERIES 3; REAR (INLET); FOLDED                                                                   | 741006                                        | 1                  |
|                                             | 4 5/8" W x 59 1/2" L; 6" PITCH (10 RÓLLERS)                                                                         |                                               |                    |
| 3                                           | TOP PLATE; MARK 4, SERIES 3; REAR (INLET); FOLDED<br>4 5/8" W x 59 1/2" L; 4" PITCH (15 ROLLERS)                    | 741005                                        | 1                  |
| 4                                           | LOGO PLATE; MARK 4, SERIES 3; FOLDED<br>4 5/8" W x 2 1/2" L                                                         | 741012                                        | 1                  |
| 5                                           | ROLLER CHANNÉL ASSEMBLY; FRONT (CLAMP)<br>SEE DRAWING MR000014H                                                     | ASSEMBLY ONLY                                 | 1                  |
| 6                                           | ROLLER CHANNEL ASSEMBLY; REAR (INLET)<br>SEE DRAWING MR000014H                                                      | ASSEMBLY ONLY                                 | 1                  |
| 7                                           | ROLLER; MARK 4; 2"<br>ROLLER PIN; MARK 4; 2"<br>NUT; 8mm FLANGED<br>CLAMP PLATE                                     | 743002                                        | 23, 28 OR 34       |
| 8                                           | ROLLER PIN; MARK 4; 2"                                                                                              | 743001                                        | 23, 28 OR 34       |
| 9*                                          | NUT; 8mm FLANGED                                                                                                    | ASSEMBLY ONLY                                 | 2                  |
| 10*                                         | CLAMP PLATE                                                                                                         | ASSEMBLY ONLY                                 | 4                  |
| 11                                          | AIR BAG; MARK 4; 2 1/2" FLAT                                                                                        | 760006                                        | 11'-6"             |
| 12*                                         | SCREW; 8mm-20 x 16mm                                                                                                | ASSEMBLY ONLY                                 | 2                  |
| 13*                                         | NYLON LOCKNUT; 8mm                                                                                                  | ASSEMBLY ONLY                                 | 2                  |
| 14*                                         | SCREW; 8mm-20 x 30mm                                                                                                | ASSEMBLY ONLY                                 | 2                  |
| 15                                          | RUBBER INSERT PLUG; MARK 4                                                                                          | /6300/                                        | 1                  |
| 16                                          | AIR BAG TEE; 5/16 UD                                                                                                | /63006                                        |                    |
| 17                                          | BLANKING PLUG; 5/16 UD                                                                                              | 773009                                        | AS REQ D           |
| 18<br>19                                    | NUT BAR; 6mm<br>MAIN CHANNEL; ALUMINUM; 11'-6" L                                                                    | 944004                                        | 26<br>1            |
| 20                                          | MAIN CHANNEL; ALUMINUM; II-6 L<br>AVDEL GUIDE PIN                                                                   | 744005<br>941004                              | 1<br>10            |
| 20                                          | SCREW; 6mm x 14mm; PHILLIPS DRIVE                                                                                   | 943002                                        | 10                 |
| 22                                          | TRACK MOUNTING CLIP                                                                                                 | 714011                                        |                    |
| 23                                          | AIR LINE GROMMET                                                                                                    | 714004                                        | 2                  |
| 24                                          | ACETAL STRIP; 2 13/16" WIDE                                                                                         | 714007                                        | 12'-6"             |
|                                             |                                                                                                                     | ,,,,,,,,,,,,,,,,,,,,,,,,,,,,,,,,,,,,,,,       | . 2 0              |
|                                             | NOT SHOWN:                                                                                                          |                                               |                    |
|                                             | TOP PLATE; MARK 4, SERIES 3; FOLDED                                                                                 | 741011                                        | 1                  |
|                                             | 45/8" W x 12" L; 6" PITCH (2 ROLLERS)                                                                               | 744047                                        | 4                  |
|                                             | TOP PLATE; MARK 4, SERIES 3; FOLDED<br>4 5/8" W × 12" L; 4" PITCH (3 ROLLERS)                                       | 741017                                        | I                  |
|                                             | ROLLER CHANNEL ASSEMBLY; 12" SECTION<br>SEE DRAWING MR000014H                                                       | ASSEMBLY ONLY                                 | 1                  |
|                                             | AIR BAG CLAMP KIT; MARK 4<br>2 1/2" FLAT (incl.9,10,12–16)                                                          | 762001                                        | 1                  |
|                                             | AIR BAG ASSEMBLY; MARK 4; 2 1/2" FLAT<br>11'-6" L (incl. 9-16)                                                      | 760009                                        | 1                  |
|                                             | MODULE; MARK 4, SERIES 3 (COMPLETE)<br>SEE DRAWING MR000014H                                                        |                                               |                    |
|                                             | * AVAILABLE ONLY AS PART OF KIT 762001                                                                              |                                               |                    |
|                                             |                                                                                                                     |                                               |                    |
| CAD DWG FILE NAME                           |                                                                                                                     |                                               |                    |
| <u> </u>                                    | E.C.N. LTR DESCRIPTION OF CHANGE DATE BY CHK'D<br>DISTRIBUTED BY: SGAUTO, LOADING AUTOMATION, INC. USE ONLY GENUINE |                                               |                    |
| TOLERANCES<br>UNLESS OTHERWISE<br>SPECIFIED | STATUS 3310 ENTERPRISE DR. HYDRAROLL PARTS                                                                          |                                               |                    |
| .xx ±                                       |                                                                                                                     |                                               |                    |
| .xxx ±                                      |                                                                                                                     | VING AND/OR ITS SPECI<br>ERTY OF LOADING AUTO |                    |
| ANGLES ±                                    | MARK 4 SERIES 3. STD FLD TP. 1986-1995 MAY NOT                                                                      | BE REPRODUCED IN AN<br>DIVULGED TO A THIRD    | Y MANNER NOR THE   |
| DO NOT SCALE                                |                                                                                                                     | CONSENT OF LOADING A                          |                    |
| DRAWING                                     | TT-6 MODULES MR000014A                                                                                              |                                               |                    |

| <b></b>                                     |                                                                                                                                                                                                                                                                                                                                                                                                                                                                                                                                                                                                                       |                                             |                                      |
|---------------------------------------------|-----------------------------------------------------------------------------------------------------------------------------------------------------------------------------------------------------------------------------------------------------------------------------------------------------------------------------------------------------------------------------------------------------------------------------------------------------------------------------------------------------------------------------------------------------------------------------------------------------------------------|---------------------------------------------|--------------------------------------|
| ITEM<br>NUMBER                              | DESCRIPTION                                                                                                                                                                                                                                                                                                                                                                                                                                                                                                                                                                                                           | PART<br>NUMBER                              |                                      |
| 1                                           | TOP PLATE; MARK 4, SERIES 3; FRONT (CLAMP); FOLDED<br>4 5/8" W x 64" L; 6" PITCH (11 ROLLERS)                                                                                                                                                                                                                                                                                                                                                                                                                                                                                                                         | 741007                                      | 1                                    |
| 1                                           | TOP PLATE; MARK 4, SERIES 3; FRONT (CLAMP); FOLDED<br>4 5/8" W x 64" L; 4" PITCH (16 ROLLERS)                                                                                                                                                                                                                                                                                                                                                                                                                                                                                                                         | 741015                                      | 1                                    |
| 2                                           | TOP PLATE SCREW; 6mm x 16mm SUPRADRIVE (PHILLIPS                                                                                                                                                                                                                                                                                                                                                                                                                                                                                                                                                                      |                                             | 22                                   |
| 23                                          | TOP PLATE SCREW; 6mm x 16mm TORX DRIVE (T30)<br>TOP PLATE; MARK 4, SERIES 3; REAR (INLET); FOLDED                                                                                                                                                                                                                                                                                                                                                                                                                                                                                                                     | 943003<br>741006                            | 22<br>1                              |
| 3                                           | 4 5/8" W x 59 1/2" L; 6" PITCH (10 ROLLERS)<br>TOP PLATE; MARK 4, SERIES 3; REAR (INLET); FOLDED                                                                                                                                                                                                                                                                                                                                                                                                                                                                                                                      | 741005                                      | 1                                    |
|                                             | 4 5/8" W x 59 1/2" L; 4" PITCH (15 RÓLLERS)                                                                                                                                                                                                                                                                                                                                                                                                                                                                                                                                                                           |                                             |                                      |
| 4                                           | LOGO PLATE; MARK 4, SERIES 3; FOLDED<br>4 5/8" W x 2 1/2" L                                                                                                                                                                                                                                                                                                                                                                                                                                                                                                                                                           | 741012                                      | 1                                    |
| 5                                           | ROLLER CHANNEL ASSEMBLY; FRONT (CLAMP)<br>SEE DRAWING MR000014H                                                                                                                                                                                                                                                                                                                                                                                                                                                                                                                                                       | ASSEMBLY ONLY                               | 1                                    |
| 6                                           | 4 5/8" W x 2 1/2" L<br>ROLLER CHANNEL ASSEMBLY; FRONT (CLAMP)<br>SEE DRAWING MR000014H<br>ROLLER CHANNEL ASSEMBLY; REAR (INLET)<br>SEE DRAWING MR000014H<br>ROLLER; MARK 4; 2"<br>ROLLER PIN; MARK 4; 2"<br>NUT; 8mm FLANGED<br>CLAMP PLATE<br>AIR BAG; MARK 4; 2 1/2" FLAT<br>SCREW; 8mm-20 x 16mm<br>NYLON LOCKNUT; 8mm<br>SCREW; 8mm-20 x 30mm<br>RUBBER INSERT PLUG; MARK 4<br>AIR BAG TEE; 5/16" OD<br>BLANKING PLUG; 5/16" OD<br>BLANKING PLUG; 5/16" OD<br>NUT BAR; 6mm<br>MAIN CHANNEL; ALUMINUM; 10'-6" L<br>AVDEL GUIDE PIN<br>SCREW; 6mm x 14mm; PHILLIPS DRIVE<br>TRACK MOUNTING CLIP<br>AIR LINE GROMMET | ASSEMBLY ONLY                               | 1                                    |
| 7                                           | ROLLER; MARK 4; 2"                                                                                                                                                                                                                                                                                                                                                                                                                                                                                                                                                                                                    | 743002                                      | 21, 26 OR 31                         |
| 8                                           | ROLLER PIN; MARK 4; 2"                                                                                                                                                                                                                                                                                                                                                                                                                                                                                                                                                                                                | 743001                                      | 21, 26 OR 31                         |
| 10*                                         | CLAMP PLATE                                                                                                                                                                                                                                                                                                                                                                                                                                                                                                                                                                                                           | ASSEMBLY ONLY                               | 2<br>4                               |
| 11                                          | AIR BAG; MARK 4; 2 1/2" FLAT                                                                                                                                                                                                                                                                                                                                                                                                                                                                                                                                                                                          | 760006                                      | 10'-6"                               |
| 12*                                         | SCREW; 8mm-20 x 16mm                                                                                                                                                                                                                                                                                                                                                                                                                                                                                                                                                                                                  | ASSEMBLY ONLY                               | 2                                    |
| 13*                                         | NYLON LOCKNUI; 8mm<br>SCREW: 8mm-20 x 30mm                                                                                                                                                                                                                                                                                                                                                                                                                                                                                                                                                                            | ASSEMBLY ONLY                               | 2<br>2                               |
| 14                                          | RUBBER INSERT PLUG: MARK 4                                                                                                                                                                                                                                                                                                                                                                                                                                                                                                                                                                                            | 763007                                      | 1                                    |
| 16                                          | AIR BAG TEE; 5/16" OD                                                                                                                                                                                                                                                                                                                                                                                                                                                                                                                                                                                                 | 763006                                      | 1                                    |
| 17                                          | BLANKING PLUG; 5/16" OD                                                                                                                                                                                                                                                                                                                                                                                                                                                                                                                                                                                               | 773009                                      | AS REQ'D                             |
| 18                                          | NUT BAR; 6mm                                                                                                                                                                                                                                                                                                                                                                                                                                                                                                                                                                                                          | 944004                                      | 22<br>1                              |
| 20                                          | AVDEL GUIDE PIN                                                                                                                                                                                                                                                                                                                                                                                                                                                                                                                                                                                                       | 941004                                      | 8                                    |
| 21                                          | SCREW; 6mm x 14mm; PHILLIPS DRIVE                                                                                                                                                                                                                                                                                                                                                                                                                                                                                                                                                                                     | 943002                                      | 8                                    |
| 22                                          | TRACK MOUNTING CLIP                                                                                                                                                                                                                                                                                                                                                                                                                                                                                                                                                                                                   | 714011                                      | 6                                    |
| 23<br>24                                    | AIR LINE GROMMET<br>ACETAL STRIP; 2 13/16" WIDE                                                                                                                                                                                                                                                                                                                                                                                                                                                                                                                                                                       | 714004<br>714007                            | 2<br>11'-6"                          |
|                                             | ACEIAE SINNI, 2 13/10 WIDE                                                                                                                                                                                                                                                                                                                                                                                                                                                                                                                                                                                            | 714007                                      |                                      |
|                                             |                                                                                                                                                                                                                                                                                                                                                                                                                                                                                                                                                                                                                       |                                             |                                      |
|                                             | AIR BAG CLAMP KIT; MARK 4<br>2 1/2" FLAT (incl.9,10,12-16)                                                                                                                                                                                                                                                                                                                                                                                                                                                                                                                                                            | 762001                                      | 1                                    |
|                                             | AIR BAG ASSEMBLY; MARK 4; 2 1/2" FLAT<br>10'-6" L (incl. 9-16)                                                                                                                                                                                                                                                                                                                                                                                                                                                                                                                                                        | 760008                                      | 1                                    |
|                                             | MODULE; MARK 4, SERIES 3 (COMPLETE)<br>SEE DRAWING MR000014H                                                                                                                                                                                                                                                                                                                                                                                                                                                                                                                                                          |                                             |                                      |
|                                             | * AVAILABLE ONLY AS PART OF KIT 762001                                                                                                                                                                                                                                                                                                                                                                                                                                                                                                                                                                                |                                             |                                      |
|                                             |                                                                                                                                                                                                                                                                                                                                                                                                                                                                                                                                                                                                                       |                                             |                                      |
| CAD DWG FILE NAME                           |                                                                                                                                                                                                                                                                                                                                                                                                                                                                                                                                                                                                                       |                                             |                                      |
| TOLERANCES<br>UNLESS OTHERWISE<br>SPECIFIED | E.C.N. LTR DESCRIPTION OF CHANGE DATE BY CHK'D<br>DISTRIBUTED BY: LOADING AUTOMATION, INC.<br>WILLINGTON, NC 28405<br>TEL. 910-791-2125<br>FAX. 910-452-3889                                                                                                                                                                                                                                                                                                                                                                                                                                                          |                                             |                                      |
| .xx ±                                       |                                                                                                                                                                                                                                                                                                                                                                                                                                                                                                                                                                                                                       | VING AND/OR ITS SPECI                       | FICATIONS ARE                        |
| .XXX ±<br>ANGLES ±                          | MARK 4 SERIES 3. STD FLD TP. 1986-1995 MAY NOT                                                                                                                                                                                                                                                                                                                                                                                                                                                                                                                                                                        | ERTY OF LOADING AUTO<br>BE REPRODUCED IN AN | MATION, INC. AND<br>Y MANNER NOR THE |
| DO NOT SCALE<br>DRAWING                     | CONIENIS                                                                                                                                                                                                                                                                                                                                                                                                                                                                                                                                                                                                              | DIVULGED TO A THIRD<br>CONSENT OF LOADING A |                                      |
| -                                           | · · · · · · · · · · · · · · · · · · ·                                                                                                                                                                                                                                                                                                                                                                                                                                                                                                                                                                                 |                                             |                                      |

| ITEM<br>NUMBER                              | DESCRIPTION                                                                                                                                                                                                                                                                                                                                                                                                                                                                            | PART<br>NUMBER                                                        | NUMBER<br>REQUIRED                 |
|---------------------------------------------|----------------------------------------------------------------------------------------------------------------------------------------------------------------------------------------------------------------------------------------------------------------------------------------------------------------------------------------------------------------------------------------------------------------------------------------------------------------------------------------|-----------------------------------------------------------------------|------------------------------------|
| 1                                           | TOP PLATE; MARK 4, SERIES 3; FRONT (CLAMP); FOLDED<br>4 5/8" W × 46" L; 6" PITCH (8 ROLLERS)                                                                                                                                                                                                                                                                                                                                                                                           | 741018                                                                | 1                                  |
| 1                                           | TOP PLATE; MARK 4, SERIES 3; FRONT (CLAMP); FOLDED<br>4 5/8" W × 46" L; 4" PITCH (11 ROLLERS)                                                                                                                                                                                                                                                                                                                                                                                          | 741019                                                                | 1                                  |
| 2                                           | TOP PLATE SCREW; 6mm x 16mm SUPRADRIVE (PHILLIPS)                                                                                                                                                                                                                                                                                                                                                                                                                                      |                                                                       | 20                                 |
| 2<br>2<br>3                                 | TOP PLATE SCREW; 6mm x 16mm TORX DRIVE (T30)                                                                                                                                                                                                                                                                                                                                                                                                                                           | 943003<br>741006                                                      | 20<br>1                            |
| J                                           | TOP PLATE; MARK 4, SERIES 3; REAR (INLET); FOLDED<br>4 5/8" W × 59 1/2" L; 6" PITCH (10 ROLLERS)                                                                                                                                                                                                                                                                                                                                                                                       | 741000                                                                | I                                  |
| 3                                           | TOP PLATE; MARK 4, SERIES 3; REAR (INLET); FOLDED<br>4 5/8" W x 59 1/2" L; 4" PITCH (15 ROLLERS)                                                                                                                                                                                                                                                                                                                                                                                       | 741005                                                                | 1                                  |
| 4                                           | 1000 PLATE MARK & SERIES 3 FOLDED                                                                                                                                                                                                                                                                                                                                                                                                                                                      | 741012                                                                | 1                                  |
| 5                                           | ROLLER CHANNEL ASSEMBLY; FRONT (CLAMP)                                                                                                                                                                                                                                                                                                                                                                                                                                                 | ASSEMBLY ONLY                                                         | 1                                  |
| 6                                           | 4 5/8" W x 2 1/2" L<br>ROLLER CHANNEL ASSEMBLY; FRONT (CLAMP)<br>SEE DRAWING MR000014H<br>ROLLER CHANNEL ASSEMBLY; REAR (INLET)<br>SEE DRAWING MR000014H<br>ROLLER; MARK 4; 2"<br>ROLLER PIN; MARK 4; 2"<br>NUT; 8mm FLANGED<br>CLAMP PLATE<br>AIR BAG; MARK 4; 2 1/2" FLAT<br>SCREW; 8mm-20 x 16mm<br>NYLON LOCKNUT; 8mm<br>SCREW; 8mm-20 x 30mm<br>RUBBER INSERT PLUG; MARK 4<br>AIR BAG TEE; 5/16" OD<br>BLANKING PLUG; 5/16" OD<br>NUT BAR; 6mm<br>MAIN CHANNEL; ALUMINUM; 9'-0" L | ASSEMBLY ONLY                                                         | 1                                  |
| 7                                           | ROLLER; MARK 4; 2"                                                                                                                                                                                                                                                                                                                                                                                                                                                                     | 743002                                                                | 18 OR 26                           |
| 8                                           | ROLLER PIN; MARK 4; 2"                                                                                                                                                                                                                                                                                                                                                                                                                                                                 | 743001                                                                | 18 OR 26                           |
| 9*                                          | NUT; 8mm FLANGED                                                                                                                                                                                                                                                                                                                                                                                                                                                                       | ASSEMBLY ONLY                                                         | 2                                  |
| 10*                                         | CLAMP PLAIE<br>AIR BACY MARK 4, 2, 1/2" FLAT                                                                                                                                                                                                                                                                                                                                                                                                                                           | ASSEMBLY UNLY                                                         | 4<br>9'-0"                         |
| 12*                                         | SCREW; 8mm-20 x 16mm                                                                                                                                                                                                                                                                                                                                                                                                                                                                   | ASSEMBLY ONLY                                                         | 2                                  |
| 13*                                         | NYLON LOCKNUT; 8mm                                                                                                                                                                                                                                                                                                                                                                                                                                                                     | ASSEMBLY ONLY                                                         | 2<br>2<br>2                        |
| 14*                                         | SCREW; 8mm-20 x 30mm                                                                                                                                                                                                                                                                                                                                                                                                                                                                   | ASSEMBLY ONLY                                                         | 2                                  |
| 15<br>16                                    | AUB BAC TEES 5/16" OD                                                                                                                                                                                                                                                                                                                                                                                                                                                                  | 763007                                                                | 1<br>1                             |
| 17                                          | BLANKING PLUG: 5/16" OD                                                                                                                                                                                                                                                                                                                                                                                                                                                                | 773009                                                                | AS REQ'D                           |
| 18                                          | NUT BAR; 6mm                                                                                                                                                                                                                                                                                                                                                                                                                                                                           | 944004                                                                | 20                                 |
|                                             | NUT BAR; 6mm<br>MAIN CHANNEL; ALUMINUM; 9'-0" L                                                                                                                                                                                                                                                                                                                                                                                                                                        |                                                                       | 1                                  |
| 20                                          | AVIJEL GUILLE PIN                                                                                                                                                                                                                                                                                                                                                                                                                                                                      | 941004                                                                | 8                                  |
| 21<br>22                                    | SCREW; 6mm x 14mm; PHILLIPS DRIVE<br>TRACK MOUNTING CLIP                                                                                                                                                                                                                                                                                                                                                                                                                               | 943002<br>714011                                                      | 8<br>8<br>6                        |
| 23                                          | AIR LINE CROMMET                                                                                                                                                                                                                                                                                                                                                                                                                                                                       | 714004                                                                | 2                                  |
| 24                                          | ACETAL STRIP; 2 13/16" WIDE                                                                                                                                                                                                                                                                                                                                                                                                                                                            | 714007                                                                | 10'-0"                             |
|                                             |                                                                                                                                                                                                                                                                                                                                                                                                                                                                                        |                                                                       |                                    |
|                                             | AIR BAG CLAMP KIT; MARK 4<br>2 1/2" FLAT (incl.9,10,12–16)                                                                                                                                                                                                                                                                                                                                                                                                                             | 762001                                                                | 1                                  |
|                                             | AIR BAG ASSEMBLY; MARK 4; 2 1/2" FLAT<br>9'-0" L (incl. 9-16)                                                                                                                                                                                                                                                                                                                                                                                                                          | 760004                                                                | 1                                  |
|                                             | MODULE; MARK 4, SERIES 3 (COMPLETE)<br>SEE DRAWING MR000014H                                                                                                                                                                                                                                                                                                                                                                                                                           |                                                                       |                                    |
|                                             | * AVAILABLE ONLY AS PART OF KIT 762001                                                                                                                                                                                                                                                                                                                                                                                                                                                 |                                                                       |                                    |
|                                             |                                                                                                                                                                                                                                                                                                                                                                                                                                                                                        |                                                                       |                                    |
| CAD DWG FILE NAME                           | E.C.N. LTR DESCRIPTION OF CHANGE DATE BY CHK'D                                                                                                                                                                                                                                                                                                                                                                                                                                         |                                                                       |                                    |
| TOLERANCES<br>UNLESS OTHERWISE<br>SPECIFIED | LC.N. LIR DESCRIPTION OF CHANGE DATE BY CHK D<br>DISTRIBUTED BY CAUTO, LOADING AUTOMATION, INC.<br>WILLINGTON, NC 28405<br>TEL. 910-791-2125<br>TEL. 910-791-2125<br>TEL. 910-791-2125                                                                                                                                                                                                                                                                                                 |                                                                       |                                    |
| .xx ±                                       | SCALE: N/A APPROVED BY: DRAWN BY VRN THIS DRAW                                                                                                                                                                                                                                                                                                                                                                                                                                         | WING AND/OR ITS SPECIF                                                | ICATIONS ARE                       |
| .XXX ±<br>ANGLES ±                          | MARK 4 SERIES 3, STD FLD TP, 1986-1995 MAY NOT                                                                                                                                                                                                                                                                                                                                                                                                                                         | PERTY OF LOADING AUTON<br>BE REPRODUCED IN ANY<br>DIVULGED TO A THIRD | MATION, INC. AND<br>MANNER NOR THE |
| DO NOT SCALE<br>DRAWING                     |                                                                                                                                                                                                                                                                                                                                                                                                                                                                                        | CONSENT OF LOADING AU                                                 |                                    |