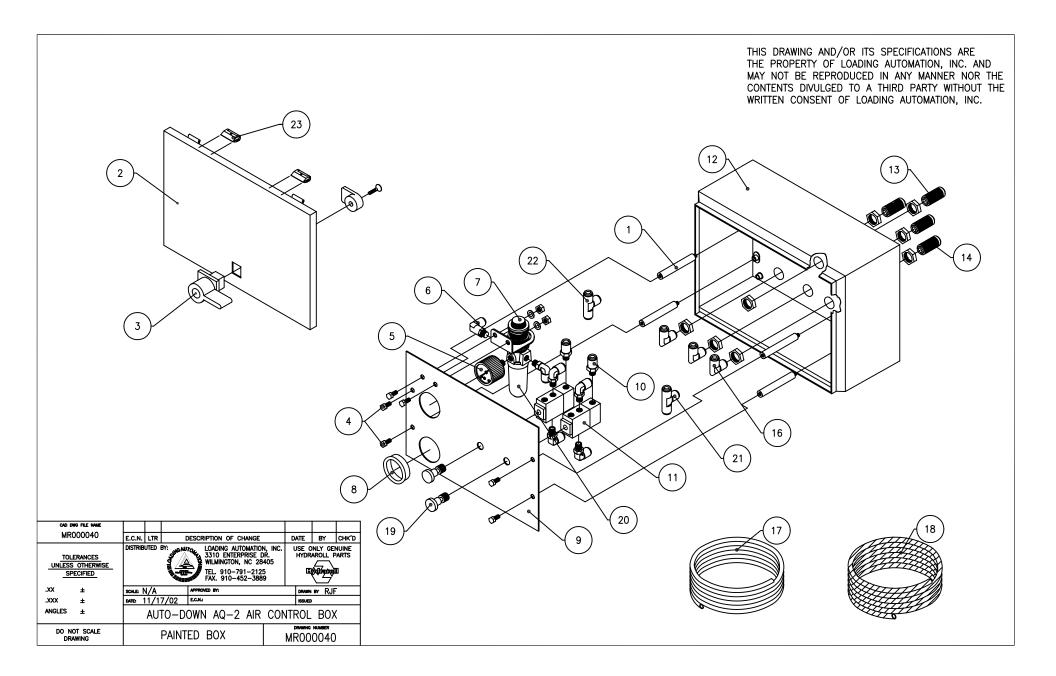

### MARK 4 ROLLER TRACK SYSTEMS

Sold and Serviced by:

| ITEM<br>NUMBER                              | DESCRIPTION                                                                                                         | PART<br>NUMBER                                | NUMBER<br>REQUIRED |
|---------------------------------------------|---------------------------------------------------------------------------------------------------------------------|-----------------------------------------------|--------------------|
| 1                                           | TOP PLATE; MARK 4, SERIES 3; FRONT (CLAMP); FOLDED<br>4 5/8" W × 64" L; 6" PITCH (11 ROLLERS)                       | 741007                                        | 1                  |
| 1                                           | TOP PLATE; MARK 4, SERIES 3; FRONT (CLAMP); FOLDED<br>4 $5/8$ " W x 64" L; 4" PITCH (16 ROLLERS)                    | 741015                                        | 1                  |
| 2                                           | TOP PLATE SCREW; 6mm x 16mm SUPRADRIVE (PHILLIPS)                                                                   | ) 943002                                      | 26                 |
| 2                                           | TOP PLATE SCREW; 6mm x 16mm TORX DRIVE (T30)                                                                        | 943003                                        | 26                 |
| 3                                           | TOP PLATE; MARK 4, SERIES 3; REAR (INLET); FOLDED                                                                   | 741006                                        | 1                  |
|                                             | 4 5/8" W x 59 1/2" L; 6" PITCH (10 RÓLLERS)                                                                         |                                               |                    |
| 3                                           | TOP PLATE; MARK 4, SERIES 3; REAR (INLET); FOLDED<br>4 5/8" W x 59 1/2" L; 4" PITCH (15 ROLLERS)                    | 741005                                        | 1                  |
| 4                                           | LOGO PLATE; MARK 4, SERIES 3; FOLDED<br>4 5/8" W x 2 1/2" L                                                         | 741012                                        | 1                  |
| 5                                           | ROLLER CHANNÉL ASSEMBLY; FRONT (CLAMP)<br>SEE DRAWING MR000014H                                                     | ASSEMBLY ONLY                                 | 1                  |
| 6                                           | ROLLER CHANNEL ASSEMBLY; REAR (INLET)<br>SEE DRAWING MR000014H                                                      | ASSEMBLY ONLY                                 | 1                  |
| 7                                           | ROLLER; MARK 4; 2"<br>ROLLER PIN; MARK 4; 2"<br>NUT; 8mm FLANGED<br>CLAMP PLATE                                     | 743002                                        | 23, 28 OR 34       |
| 8                                           | ROLLER PIN; MARK 4; 2"                                                                                              | 743001                                        | 23, 28 OR 34       |
| 9*                                          | NUT; 8mm FLANGED                                                                                                    | ASSEMBLY ONLY                                 | 2                  |
| 10*                                         | CLAMP PLATE                                                                                                         | ASSEMBLY ONLY                                 | 4                  |
| 11                                          | AIR BAG; MARK 4; 2 1/2" FLAT                                                                                        | 760006                                        | 11'-6"             |
| 12*                                         | SCREW; 8mm-20 x 16mm                                                                                                | ASSEMBLY ONLY                                 | 2                  |
| 13*                                         | NYLON LOCKNUT; 8mm                                                                                                  | ASSEMBLY ONLY                                 | 2                  |
| 14*                                         | SCREW; 8mm-20 x 30mm                                                                                                | ASSEMBLY ONLY                                 | 2                  |
| 15                                          | RUBBER INSERT PLUG; MARK 4                                                                                          | /6300/                                        | 1                  |
| 16                                          | AIR BAG TEE; 5/16 UD                                                                                                | /63006                                        |                    |
| 17                                          | BLANKING PLUG; 5/16 UD                                                                                              | 773009                                        | AS REQ D           |
| 18<br>19                                    | NUT BAR; 6mm<br>MAIN CHANNEL; ALUMINUM; 11'-6" L                                                                    | 944004                                        | 26<br>1            |
| 20                                          | MAIN CHANNEL; ALUMINUM; II-6 L<br>AVDEL GUIDE PIN                                                                   | 744005<br>941004                              | 1<br>10            |
| 20                                          | SCREW; 6mm x 14mm; PHILLIPS DRIVE                                                                                   | 943002                                        | 10                 |
| 22                                          | TRACK MOUNTING CLIP                                                                                                 | 714011                                        |                    |
| 23                                          | AIR LINE GROMMET                                                                                                    | 714004                                        | 2                  |
| 24                                          | ACETAL STRIP; 2 13/16" WIDE                                                                                         | 714007                                        | 12'-6"             |
|                                             |                                                                                                                     | ,,,,,,,,,,,,,,,,,,,,,,,,,,,,,,,,,,,,,,,       | . 2 0              |
|                                             | NOT SHOWN:                                                                                                          |                                               |                    |
|                                             | TOP PLATE; MARK 4, SERIES 3; FOLDED                                                                                 | 741011                                        | 1                  |
|                                             | 45/8" W x 12" L; 6" PITCH (2 ROLLERS)                                                                               | 744047                                        | 4                  |
|                                             | TOP PLATE; MARK 4, SERIES 3; FOLDED<br>4 5/8" W × 12" L; 4" PITCH (3 ROLLERS)                                       | 741017                                        | I                  |
|                                             | ROLLER CHANNEL ASSEMBLY; 12" SECTION<br>SEE DRAWING MR000014H                                                       | ASSEMBLY ONLY                                 | 1                  |
|                                             | AIR BAG CLAMP KIT; MARK 4<br>2 1/2" FLAT (incl.9,10,12–16)                                                          | 762001                                        | 1                  |
|                                             | AIR BAG ASSEMBLY; MARK 4; 2 1/2" FLAT<br>11'-6" L (incl. 9-16)                                                      | 760009                                        | 1                  |
|                                             | MODULE; MARK 4, SERIES 3 (COMPLETE)<br>SEE DRAWING MR000014H                                                        |                                               |                    |
|                                             | * AVAILABLE ONLY AS PART OF KIT 762001                                                                              |                                               |                    |
|                                             |                                                                                                                     |                                               |                    |
| CAD DWG FILE NAME                           |                                                                                                                     |                                               |                    |
| <u> </u>                                    | E.C.N. LTR DESCRIPTION OF CHANGE DATE BY CHK'D<br>DISTRIBUTED BY: SGAUTO, LOADING AUTOMATION, INC. USE ONLY GENUINE |                                               |                    |
| TOLERANCES<br>UNLESS OTHERWISE<br>SPECIFIED | STATUS 3310 ENTERPRISE DR. HYDRAROLL PARTS                                                                          |                                               |                    |
| .xx ±                                       |                                                                                                                     |                                               |                    |
| .xxx ±                                      |                                                                                                                     | VING AND/OR ITS SPECI<br>ERTY OF LOADING AUTO |                    |
| ANGLES ±                                    | MARK 4 SERIES 3. STD FLD TP. 1986-1995 MAY NOT                                                                      | BE REPRODUCED IN AN<br>DIVULGED TO A THIRD    | Y MANNER NOR THE   |
| DO NOT SCALE                                |                                                                                                                     | CONSENT OF LOADING A                          |                    |
| DRAWING                                     | TT-6 MODULES MR000014A                                                                                              |                                               |                    |