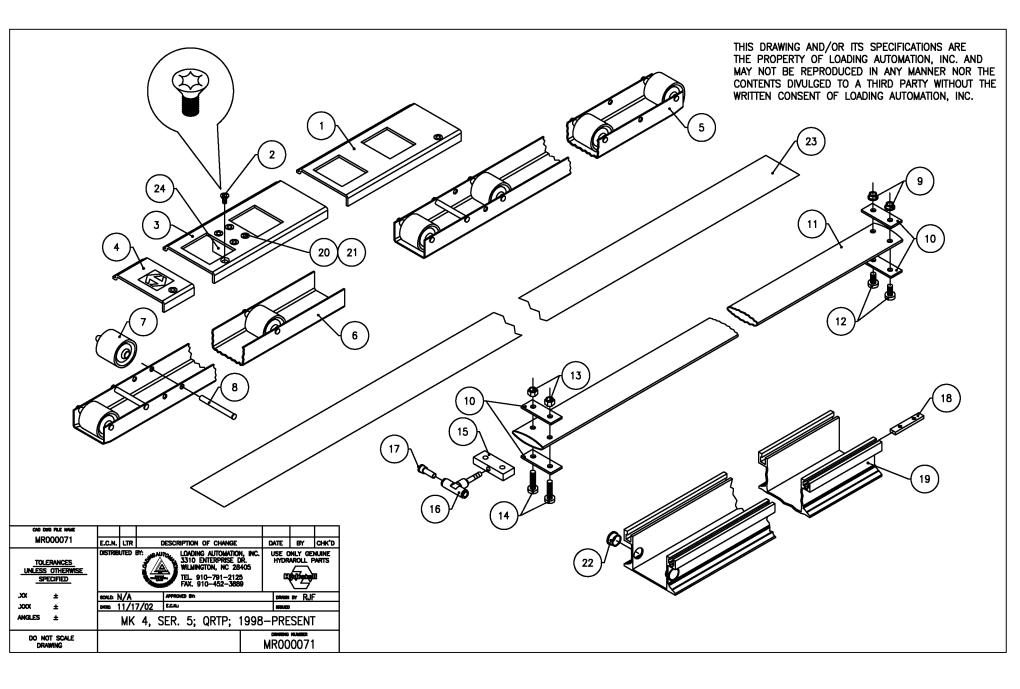

### MARK 4 ROLLER TRACK SYSTEMS

Sold and Serviced by:

| ITEM<br>NUMBER                              | DESCRIPTION                                                                                                         | PART<br>NUMBER                                | NUMBER<br>REQUIRED |
|---------------------------------------------|---------------------------------------------------------------------------------------------------------------------|-----------------------------------------------|--------------------|
| 1                                           | TOP PLATE; MARK 4, SERIES 3; FRONT (CLAMP); FOLDED<br>4 5/8" W × 64" L; 6" PITCH (11 ROLLERS)                       | 741007                                        | 1                  |
| 1                                           | TOP PLATE; MARK 4, SERIES 3; FRONT (CLAMP); FOLDED<br>4 $5/8$ " W x 64" L; 4" PITCH (16 ROLLERS)                    | 741015                                        | 1                  |
| 2                                           | TOP PLATE SCREW; 6mm x 16mm SUPRADRIVE (PHILLIPS)                                                                   | ) 943002                                      | 26                 |
| 2                                           | TOP PLATE SCREW; 6mm x 16mm TORX DRIVE (T30)                                                                        | 943003                                        | 26                 |
| 3                                           | TOP PLATE; MARK 4, SERIES 3; REAR (INLET); FOLDED                                                                   | 741006                                        | 1                  |
|                                             | 4 5/8" W x 59 1/2" L; 6" PITCH (10 RÓLLERS)                                                                         |                                               |                    |
| 3                                           | TOP PLATE; MARK 4, SERIES 3; REAR (INLET); FOLDED<br>4 5/8" W x 59 1/2" L; 4" PITCH (15 ROLLERS)                    | 741005                                        | 1                  |
| 4                                           | LOGO PLATE; MARK 4, SERIES 3; FOLDED<br>4 5/8" W x 2 1/2" L                                                         | 741012                                        | 1                  |
| 5                                           | ROLLER CHANNÉL ASSEMBLY; FRONT (CLAMP)<br>SEE DRAWING MR000014H                                                     | ASSEMBLY ONLY                                 | 1                  |
| 6                                           | ROLLER CHANNEL ASSEMBLY; REAR (INLET)<br>SEE DRAWING MR000014H                                                      | ASSEMBLY ONLY                                 | 1                  |
| 7                                           | ROLLER; MARK 4; 2"<br>ROLLER PIN; MARK 4; 2"<br>NUT; 8mm FLANGED<br>CLAMP PLATE                                     | 743002                                        | 23, 28 OR 34       |
| 8                                           | ROLLER PIN; MARK 4; 2"                                                                                              | 743001                                        | 23, 28 OR 34       |
| 9*                                          | NUT; 8mm FLANGED                                                                                                    | ASSEMBLY ONLY                                 | 2                  |
| 10*                                         | CLAMP PLATE                                                                                                         | ASSEMBLY ONLY                                 | 4                  |
| 11                                          | AIR BAG; MARK 4; 2 1/2" FLAT                                                                                        | 760006                                        | 11'-6"             |
| 12*                                         | SCREW; 8mm-20 x 16mm                                                                                                | ASSEMBLY ONLY                                 | 2                  |
| 13*                                         | NYLON LOCKNUT; 8mm                                                                                                  | ASSEMBLY ONLY                                 | 2                  |
| 14*                                         | SCREW; 8mm-20 x 30mm                                                                                                | ASSEMBLY ONLY                                 | 2                  |
| 15                                          | RUBBER INSERT PLUG; MARK 4                                                                                          | /6300/                                        | 1                  |
| 16                                          | AIR BAG TEE; 5/16 UD                                                                                                | /63006                                        |                    |
| 17                                          | BLANKING PLUG; 5/16 UD                                                                                              | 773009                                        | AS REQ D           |
| 18<br>19                                    | NUT BAR; 6mm<br>MAIN CHANNEL; ALUMINUM; 11'-6" L                                                                    | 944004                                        | 26<br>1            |
| 20                                          | MAIN CHANNEL; ALUMINUM; II-6 L<br>AVDEL GUIDE PIN                                                                   | 744005<br>941004                              | 1<br>10            |
| 20                                          | SCREW; 6mm x 14mm; PHILLIPS DRIVE                                                                                   | 943002                                        | 10                 |
| 22                                          | TRACK MOUNTING CLIP                                                                                                 | 714011                                        |                    |
| 23                                          | AIR LINE GROMMET                                                                                                    | 714004                                        | 2                  |
| 24                                          | ACETAL STRIP; 2 13/16" WIDE                                                                                         | 714007                                        | 12'-6"             |
|                                             |                                                                                                                     | ,,,,,,,,,,,,,,,,,,,,,,,,,,,,,,,,,,,,,,,       | . 2 0              |
|                                             | NOT SHOWN:                                                                                                          |                                               |                    |
|                                             | TOP PLATE; MARK 4, SERIES 3; FOLDED                                                                                 | 741011                                        | 1                  |
|                                             | 45/8" W x 12" L; 6" PITCH (2 ROLLERS)                                                                               | 744047                                        | 4                  |
|                                             | TOP PLATE; MARK 4, SERIES 3; FOLDED<br>4 5/8" W × 12" L; 4" PITCH (3 ROLLERS)                                       | 741017                                        | I                  |
|                                             | ROLLER CHANNEL ASSEMBLY; 12" SECTION<br>SEE DRAWING MR000014H                                                       | ASSEMBLY ONLY                                 | 1                  |
|                                             | AIR BAG CLAMP KIT; MARK 4<br>2 1/2" FLAT (incl.9,10,12–16)                                                          | 762001                                        | 1                  |
|                                             | AIR BAG ASSEMBLY; MARK 4; 2 1/2" FLAT<br>11'-6" L (incl. 9-16)                                                      | 760009                                        | 1                  |
|                                             | MODULE; MARK 4, SERIES 3 (COMPLETE)<br>SEE DRAWING MR000014H                                                        |                                               |                    |
|                                             | * AVAILABLE ONLY AS PART OF KIT 762001                                                                              |                                               |                    |
|                                             |                                                                                                                     |                                               |                    |
| CAD DWG FILE NAME                           |                                                                                                                     |                                               |                    |
| <u> </u>                                    | E.C.N. LTR DESCRIPTION OF CHANGE DATE BY CHK'D<br>DISTRIBUTED BY: SGAUTO, LOADING AUTOMATION, INC. USE ONLY GENUINE |                                               |                    |
| TOLERANCES<br>UNLESS OTHERWISE<br>SPECIFIED | STATUS 3310 ENTERPRISE DR. HYDRAROLL PARTS                                                                          |                                               |                    |
| .xx ±                                       |                                                                                                                     |                                               |                    |
| .xxx ±                                      |                                                                                                                     | VING AND/OR ITS SPECI<br>ERTY OF LOADING AUTO |                    |
| ANGLES ±                                    | MARK 4 SERIES 3. STD FLD TP. 1986-1995 MAY NOT                                                                      | BE REPRODUCED IN AN<br>DIVULGED TO A THIRD    | Y MANNER NOR THE   |
| DO NOT SCALE                                |                                                                                                                     | CONSENT OF LOADING A                          |                    |
| DRAWING                                     | TT-6 MODULES MR000014A                                                                                              |                                               |                    |

| <b></b>                                     |                                                                                                                                                                                                                                                                                                                                                                                                                                                                                                                                                                                                                       |                                             |                                      |
|---------------------------------------------|-----------------------------------------------------------------------------------------------------------------------------------------------------------------------------------------------------------------------------------------------------------------------------------------------------------------------------------------------------------------------------------------------------------------------------------------------------------------------------------------------------------------------------------------------------------------------------------------------------------------------|---------------------------------------------|--------------------------------------|
| ITEM<br>NUMBER                              | DESCRIPTION                                                                                                                                                                                                                                                                                                                                                                                                                                                                                                                                                                                                           | PART<br>NUMBER                              |                                      |
| 1                                           | TOP PLATE; MARK 4, SERIES 3; FRONT (CLAMP); FOLDED<br>4 5/8" W x 64" L; 6" PITCH (11 ROLLERS)                                                                                                                                                                                                                                                                                                                                                                                                                                                                                                                         | 741007                                      | 1                                    |
| 1                                           | TOP PLATE; MARK 4, SERIES 3; FRONT (CLAMP); FOLDED<br>4 5/8" W x 64" L; 4" PITCH (16 ROLLERS)                                                                                                                                                                                                                                                                                                                                                                                                                                                                                                                         | 741015                                      | 1                                    |
| 2                                           | TOP PLATE SCREW; 6mm x 16mm SUPRADRIVE (PHILLIPS                                                                                                                                                                                                                                                                                                                                                                                                                                                                                                                                                                      |                                             | 22                                   |
| 23                                          | TOP PLATE SCREW; 6mm x 16mm TORX DRIVE (T30)<br>TOP PLATE; MARK 4, SERIES 3; REAR (INLET); FOLDED                                                                                                                                                                                                                                                                                                                                                                                                                                                                                                                     | 943003<br>741006                            | 22<br>1                              |
| 3                                           | 4 5/8" W x 59 1/2" L; 6" PITCH (10 ROLLERS)<br>TOP PLATE; MARK 4, SERIES 3; REAR (INLET); FOLDED                                                                                                                                                                                                                                                                                                                                                                                                                                                                                                                      | 741005                                      | 1                                    |
|                                             | 4 5/8" W x 59 1/2" L; 4" PITCH (15 RÓLLERS)                                                                                                                                                                                                                                                                                                                                                                                                                                                                                                                                                                           |                                             |                                      |
| 4                                           | LOGO PLATE; MARK 4, SERIES 3; FOLDED<br>4 5/8" W x 2 1/2" L                                                                                                                                                                                                                                                                                                                                                                                                                                                                                                                                                           | 741012                                      | 1                                    |
| 5                                           | ROLLER CHANNEL ASSEMBLY; FRONT (CLAMP)<br>SEE DRAWING MR000014H                                                                                                                                                                                                                                                                                                                                                                                                                                                                                                                                                       | ASSEMBLY ONLY                               | 1                                    |
| 6                                           | 4 5/8" W x 2 1/2" L<br>ROLLER CHANNEL ASSEMBLY; FRONT (CLAMP)<br>SEE DRAWING MR000014H<br>ROLLER CHANNEL ASSEMBLY; REAR (INLET)<br>SEE DRAWING MR000014H<br>ROLLER; MARK 4; 2"<br>ROLLER PIN; MARK 4; 2"<br>NUT; 8mm FLANGED<br>CLAMP PLATE<br>AIR BAG; MARK 4; 2 1/2" FLAT<br>SCREW; 8mm-20 x 16mm<br>NYLON LOCKNUT; 8mm<br>SCREW; 8mm-20 x 30mm<br>RUBBER INSERT PLUG; MARK 4<br>AIR BAG TEE; 5/16" OD<br>BLANKING PLUG; 5/16" OD<br>BLANKING PLUG; 5/16" OD<br>NUT BAR; 6mm<br>MAIN CHANNEL; ALUMINUM; 10'-6" L<br>AVDEL GUIDE PIN<br>SCREW; 6mm x 14mm; PHILLIPS DRIVE<br>TRACK MOUNTING CLIP<br>AIR LINE GROMMET | ASSEMBLY ONLY                               | 1                                    |
| 7                                           | ROLLER; MARK 4; 2"                                                                                                                                                                                                                                                                                                                                                                                                                                                                                                                                                                                                    | 743002                                      | 21, 26 OR 31                         |
| 8                                           | ROLLER PIN; MARK 4; 2"                                                                                                                                                                                                                                                                                                                                                                                                                                                                                                                                                                                                | 743001                                      | 21, 26 OR 31                         |
| 10*                                         | CLAMP PLATE                                                                                                                                                                                                                                                                                                                                                                                                                                                                                                                                                                                                           | ASSEMBLY ONLY                               | 2<br>4                               |
| 11                                          | AIR BAG; MARK 4; 2 1/2" FLAT                                                                                                                                                                                                                                                                                                                                                                                                                                                                                                                                                                                          | 760006                                      | 10'-6"                               |
| 12*                                         | SCREW; 8mm-20 x 16mm                                                                                                                                                                                                                                                                                                                                                                                                                                                                                                                                                                                                  | ASSEMBLY ONLY                               | 2                                    |
| 13*                                         | NYLON LOCKNUI; 8mm<br>SCREW: 8mm-20 x 30mm                                                                                                                                                                                                                                                                                                                                                                                                                                                                                                                                                                            | ASSEMBLY ONLY                               | 2<br>2                               |
| 14                                          | RUBBER INSERT PLUG: MARK 4                                                                                                                                                                                                                                                                                                                                                                                                                                                                                                                                                                                            | 763007                                      | 1                                    |
| 16                                          | AIR BAG TEE; 5/16" OD                                                                                                                                                                                                                                                                                                                                                                                                                                                                                                                                                                                                 | 763006                                      | 1                                    |
| 17                                          | BLANKING PLUG; 5/16" OD                                                                                                                                                                                                                                                                                                                                                                                                                                                                                                                                                                                               | 773009                                      | AS REQ'D                             |
| 18                                          | NUT BAR; 6mm                                                                                                                                                                                                                                                                                                                                                                                                                                                                                                                                                                                                          | 944004                                      | 22<br>1                              |
| 20                                          | AVDEL GUIDE PIN                                                                                                                                                                                                                                                                                                                                                                                                                                                                                                                                                                                                       | 941004                                      | 8                                    |
| 21                                          | SCREW; 6mm x 14mm; PHILLIPS DRIVE                                                                                                                                                                                                                                                                                                                                                                                                                                                                                                                                                                                     | 943002                                      | 8                                    |
| 22                                          | TRACK MOUNTING CLIP                                                                                                                                                                                                                                                                                                                                                                                                                                                                                                                                                                                                   | 714011                                      | 6                                    |
| 23<br>24                                    | AIR LINE GROMMET<br>ACETAL STRIP; 2 13/16" WIDE                                                                                                                                                                                                                                                                                                                                                                                                                                                                                                                                                                       | 714004<br>714007                            | 2<br>11'-6"                          |
|                                             | ACEIAE SINNI, 2 13/10 WIDE                                                                                                                                                                                                                                                                                                                                                                                                                                                                                                                                                                                            | 714007                                      |                                      |
|                                             |                                                                                                                                                                                                                                                                                                                                                                                                                                                                                                                                                                                                                       |                                             |                                      |
|                                             | AIR BAG CLAMP KIT; MARK 4<br>2 1/2" FLAT (incl.9,10,12-16)                                                                                                                                                                                                                                                                                                                                                                                                                                                                                                                                                            | 762001                                      | 1                                    |
|                                             | AIR BAG ASSEMBLY; MARK 4; 2 1/2" FLAT<br>10'-6" L (incl. 9-16)                                                                                                                                                                                                                                                                                                                                                                                                                                                                                                                                                        | 760008                                      | 1                                    |
|                                             | MODULE; MARK 4, SERIES 3 (COMPLETE)<br>SEE DRAWING MR000014H                                                                                                                                                                                                                                                                                                                                                                                                                                                                                                                                                          |                                             |                                      |
|                                             | * AVAILABLE ONLY AS PART OF KIT 762001                                                                                                                                                                                                                                                                                                                                                                                                                                                                                                                                                                                |                                             |                                      |
|                                             |                                                                                                                                                                                                                                                                                                                                                                                                                                                                                                                                                                                                                       |                                             |                                      |
| CAD DWG FILE NAME                           |                                                                                                                                                                                                                                                                                                                                                                                                                                                                                                                                                                                                                       |                                             |                                      |
| TOLERANCES<br>UNLESS OTHERWISE<br>SPECIFIED | E.C.N. LTR DESCRIPTION OF CHANGE DATE BY CHK'D<br>DISTRIBUTED BY: LOADING AUTOMATION, INC.<br>WILLINGTON, NC 28405<br>TEL. 910-791-2125<br>FAX. 910-452-3889                                                                                                                                                                                                                                                                                                                                                                                                                                                          |                                             |                                      |
| .xx ±                                       |                                                                                                                                                                                                                                                                                                                                                                                                                                                                                                                                                                                                                       | VING AND/OR ITS SPECI                       | FICATIONS ARE                        |
| .XXX ±<br>ANGLES ±                          | MARK 4 SERIES 3. STD FLD TP. 1986-1995 MAY NOT                                                                                                                                                                                                                                                                                                                                                                                                                                                                                                                                                                        | ERTY OF LOADING AUTO<br>BE REPRODUCED IN AN | MATION, INC. AND<br>Y MANNER NOR THE |
| DO NOT SCALE<br>DRAWING                     | CONIENIS                                                                                                                                                                                                                                                                                                                                                                                                                                                                                                                                                                                                              | DIVULGED TO A THIRD<br>CONSENT OF LOADING A |                                      |
| -                                           | · · · · · · · · · · · · · · · · · · ·                                                                                                                                                                                                                                                                                                                                                                                                                                                                                                                                                                                 |                                             |                                      |

| ITEM<br>NUMBER                              | DESCRIPTION                                                                                                                                                                                                                                                                                                                                                                                                                                                                            | PART<br>NUMBER                                                        | NUMBER<br>REQUIRED                 |
|---------------------------------------------|----------------------------------------------------------------------------------------------------------------------------------------------------------------------------------------------------------------------------------------------------------------------------------------------------------------------------------------------------------------------------------------------------------------------------------------------------------------------------------------|-----------------------------------------------------------------------|------------------------------------|
| 1                                           | TOP PLATE; MARK 4, SERIES 3; FRONT (CLAMP); FOLDED<br>4 5/8" W × 46" L; 6" PITCH (8 ROLLERS)                                                                                                                                                                                                                                                                                                                                                                                           | 741018                                                                | 1                                  |
| 1                                           | TOP PLATE; MARK 4, SERIES 3; FRONT (CLAMP); FOLDED<br>4 5/8" W × 46" L; 4" PITCH (11 ROLLERS)                                                                                                                                                                                                                                                                                                                                                                                          | 741019                                                                | 1                                  |
| 2                                           | TOP PLATE SCREW; 6mm x 16mm SUPRADRIVE (PHILLIPS)                                                                                                                                                                                                                                                                                                                                                                                                                                      |                                                                       | 20                                 |
| 2<br>2<br>3                                 | TOP PLATE SCREW; 6mm x 16mm TORX DRIVE (T30)                                                                                                                                                                                                                                                                                                                                                                                                                                           | 943003<br>741006                                                      | 20<br>1                            |
| J                                           | TOP PLATE; MARK 4, SERIES 3; REAR (INLET); FOLDED<br>4 5/8" W × 59 1/2" L; 6" PITCH (10 ROLLERS)                                                                                                                                                                                                                                                                                                                                                                                       | 741000                                                                | I                                  |
| 3                                           | TOP PLATE; MARK 4, SERIES 3; REAR (INLET); FOLDED<br>4 5/8" W x 59 1/2" L; 4" PITCH (15 ROLLERS)                                                                                                                                                                                                                                                                                                                                                                                       | 741005                                                                | 1                                  |
| 4                                           | 1000 PLATE MARK & SERIES 3 FOLDED                                                                                                                                                                                                                                                                                                                                                                                                                                                      | 741012                                                                | 1                                  |
| 5                                           | ROLLER CHANNEL ASSEMBLY; FRONT (CLAMP)                                                                                                                                                                                                                                                                                                                                                                                                                                                 | ASSEMBLY ONLY                                                         | 1                                  |
| 6                                           | 4 5/8" W x 2 1/2" L<br>ROLLER CHANNEL ASSEMBLY; FRONT (CLAMP)<br>SEE DRAWING MR000014H<br>ROLLER CHANNEL ASSEMBLY; REAR (INLET)<br>SEE DRAWING MR000014H<br>ROLLER; MARK 4; 2"<br>ROLLER PIN; MARK 4; 2"<br>NUT; 8mm FLANGED<br>CLAMP PLATE<br>AIR BAG; MARK 4; 2 1/2" FLAT<br>SCREW; 8mm-20 x 16mm<br>NYLON LOCKNUT; 8mm<br>SCREW; 8mm-20 x 30mm<br>RUBBER INSERT PLUG; MARK 4<br>AIR BAG TEE; 5/16" OD<br>BLANKING PLUG; 5/16" OD<br>NUT BAR; 6mm<br>MAIN CHANNEL; ALUMINUM; 9'-0" L | ASSEMBLY ONLY                                                         | 1                                  |
| 7                                           | ROLLER; MARK 4; 2"                                                                                                                                                                                                                                                                                                                                                                                                                                                                     | 743002                                                                | 18 OR 26                           |
| 8                                           | ROLLER PIN; MARK 4; 2"                                                                                                                                                                                                                                                                                                                                                                                                                                                                 | 743001                                                                | 18 OR 26                           |
| 9*                                          | NUT; 8mm FLANGED                                                                                                                                                                                                                                                                                                                                                                                                                                                                       | ASSEMBLY ONLY                                                         | 2                                  |
| 10*                                         | CLAMP PLAIE<br>AIR BACY MARK 4, 2, 1/2" FLAT                                                                                                                                                                                                                                                                                                                                                                                                                                           | ASSEMBLY UNLY                                                         | 4<br>9'-0"                         |
| 12*                                         | SCREW; 8mm-20 x 16mm                                                                                                                                                                                                                                                                                                                                                                                                                                                                   | ASSEMBLY ONLY                                                         | 2                                  |
| 13*                                         | NYLON LOCKNUT; 8mm                                                                                                                                                                                                                                                                                                                                                                                                                                                                     | ASSEMBLY ONLY                                                         | 2<br>2<br>2                        |
| 14*                                         | SCREW; 8mm-20 x 30mm                                                                                                                                                                                                                                                                                                                                                                                                                                                                   | ASSEMBLY ONLY                                                         | 2                                  |
| 15<br>16                                    | AUB BAC TEES 5/16" OD                                                                                                                                                                                                                                                                                                                                                                                                                                                                  | 763007                                                                | 1<br>1                             |
| 17                                          | BLANKING PLUG: 5/16" OD                                                                                                                                                                                                                                                                                                                                                                                                                                                                | 773009                                                                | AS REQ'D                           |
| 18                                          | NUT BAR; 6mm                                                                                                                                                                                                                                                                                                                                                                                                                                                                           | 944004                                                                | 20                                 |
|                                             | NUT BAR; 6mm<br>MAIN CHANNEL; ALUMINUM; 9'-0" L                                                                                                                                                                                                                                                                                                                                                                                                                                        |                                                                       | 1                                  |
| 20                                          | AVIJEL GUILLE PIN                                                                                                                                                                                                                                                                                                                                                                                                                                                                      | 941004                                                                | 8                                  |
| 21<br>22                                    | SCREW; 6mm x 14mm; PHILLIPS DRIVE<br>TRACK MOUNTING CLIP                                                                                                                                                                                                                                                                                                                                                                                                                               | 943002<br>714011                                                      | 8<br>8<br>6                        |
| 23                                          | AIR LINE CROMMET                                                                                                                                                                                                                                                                                                                                                                                                                                                                       | 714004                                                                | 2                                  |
| 24                                          | ACETAL STRIP; 2 13/16" WIDE                                                                                                                                                                                                                                                                                                                                                                                                                                                            | 714007                                                                | 10'-0"                             |
|                                             |                                                                                                                                                                                                                                                                                                                                                                                                                                                                                        |                                                                       |                                    |
|                                             | AIR BAG CLAMP KIT; MARK 4<br>2 1/2" FLAT (incl.9,10,12–16)                                                                                                                                                                                                                                                                                                                                                                                                                             | 762001                                                                | 1                                  |
|                                             | AIR BAG ASSEMBLY; MARK 4; 2 1/2" FLAT<br>9'-0" L (incl. 9-16)                                                                                                                                                                                                                                                                                                                                                                                                                          | 760004                                                                | 1                                  |
|                                             | MODULE; MARK 4, SERIES 3 (COMPLETE)<br>SEE DRAWING MR000014H                                                                                                                                                                                                                                                                                                                                                                                                                           |                                                                       |                                    |
|                                             | * AVAILABLE ONLY AS PART OF KIT 762001                                                                                                                                                                                                                                                                                                                                                                                                                                                 |                                                                       |                                    |
|                                             |                                                                                                                                                                                                                                                                                                                                                                                                                                                                                        |                                                                       |                                    |
| CAD DWG FILE NAME                           | E.C.N. LTR DESCRIPTION OF CHANGE DATE BY CHK'D                                                                                                                                                                                                                                                                                                                                                                                                                                         |                                                                       |                                    |
| TOLERANCES<br>UNLESS OTHERWISE<br>SPECIFIED | LC.N. LIR DESCRIPTION OF CHANGE DATE BY CHK D<br>DISTRIBUTED BY CAUTO, LOADING AUTOMATION, INC.<br>WILLINGTON, NC 28405<br>TEL. 910-791-2125<br>TEL. 910-791-2125<br>TEL. 910-791-2125                                                                                                                                                                                                                                                                                                 |                                                                       |                                    |
| .xx ±                                       | SCALE: N/A APPROVED BY: DRAWN BY VRN THIS DRAW                                                                                                                                                                                                                                                                                                                                                                                                                                         | WING AND/OR ITS SPECIF                                                | ICATIONS ARE                       |
| .XXX ±<br>ANGLES ±                          | MARK 4 SERIES 3, STD FLD TP, 1986-1995 MAY NOT                                                                                                                                                                                                                                                                                                                                                                                                                                         | PERTY OF LOADING AUTON<br>BE REPRODUCED IN ANY<br>DIVULGED TO A THIRD | MATION, INC. AND<br>MANNER NOR THE |
| DO NOT SCALE<br>DRAWING                     |                                                                                                                                                                                                                                                                                                                                                                                                                                                                                        | CONSENT OF LOADING AU                                                 |                                    |