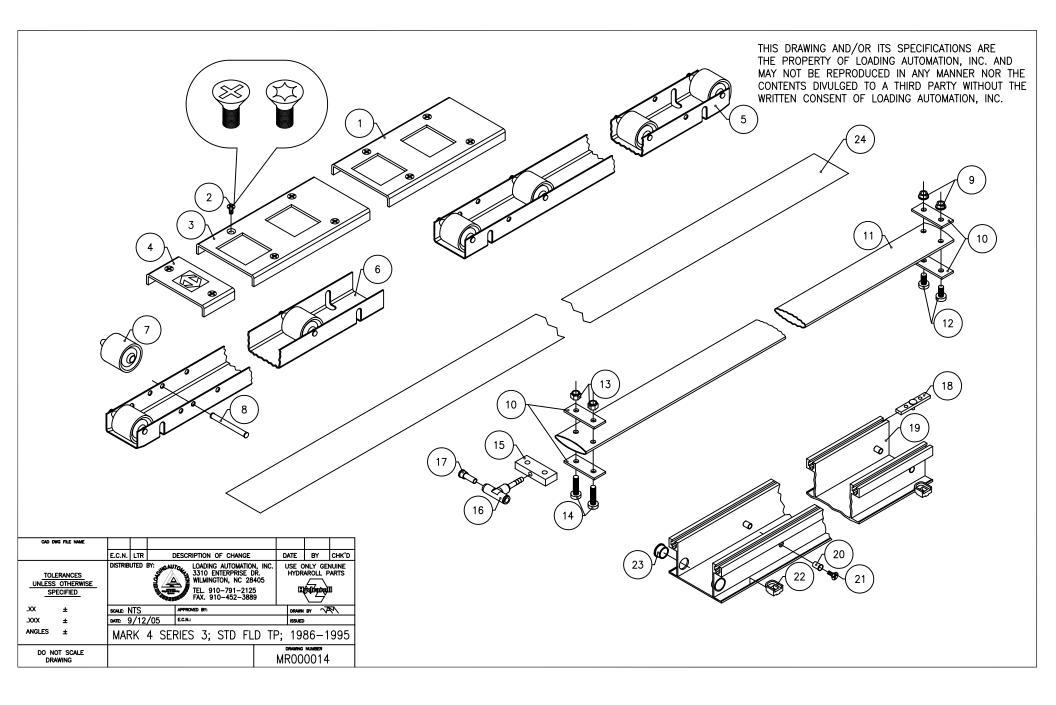

### MARK 4 ROLLER TRACK SYSTEMS

Sold and Serviced by:

| ITEM<br>NUMBER                              | DESCRIPTION                                                                                                         | PART<br>NUMBER                                | NUMBER<br>REQUIRED |
|---------------------------------------------|---------------------------------------------------------------------------------------------------------------------|-----------------------------------------------|--------------------|
| 1                                           | TOP PLATE; MARK 4, SERIES 3; FRONT (CLAMP); FOLDED<br>4 5/8" W × 64" L; 6" PITCH (11 ROLLERS)                       | 741007                                        | 1                  |
| 1                                           | TOP PLATE; MARK 4, SERIES 3; FRONT (CLAMP); FOLDED<br>4 $5/8$ " W x 64" L; 4" PITCH (16 ROLLERS)                    | 741015                                        | 1                  |
| 2                                           | TOP PLATE SCREW; 6mm x 16mm SUPRADRIVE (PHILLIPS)                                                                   | ) 943002                                      | 26                 |
| 2                                           | TOP PLATE SCREW; 6mm x 16mm TORX DRIVE (T30)                                                                        | 943003                                        | 26                 |
| 3                                           | TOP PLATE; MARK 4, SERIES 3; REAR (INLET); FOLDED                                                                   | 741006                                        | 1                  |
|                                             | 4 5/8" W x 59 1/2" L; 6" PITCH (10 RÓLLERS)                                                                         |                                               |                    |
| 3                                           | TOP PLATE; MARK 4, SERIES 3; REAR (INLET); FOLDED<br>4 5/8" W x 59 1/2" L; 4" PITCH (15 ROLLERS)                    | 741005                                        | 1                  |
| 4                                           | LOGO PLATE; MARK 4, SERIES 3; FOLDED<br>4 5/8" W x 2 1/2" L                                                         | 741012                                        | 1                  |
| 5                                           | ROLLER CHANNÉL ASSEMBLY; FRONT (CLAMP)<br>SEE DRAWING MR000014H                                                     | ASSEMBLY ONLY                                 | 1                  |
| 6                                           | ROLLER CHANNEL ASSEMBLY; REAR (INLET)<br>SEE DRAWING MR000014H                                                      | ASSEMBLY ONLY                                 | 1                  |
| 7                                           | ROLLER; MARK 4; 2"<br>ROLLER PIN; MARK 4; 2"<br>NUT; 8mm FLANGED<br>CLAMP PLATE                                     | 743002                                        | 23, 28 OR 34       |
| 8                                           | ROLLER PIN; MARK 4; 2"                                                                                              | 743001                                        | 23, 28 OR 34       |
| 9*                                          | NUT; 8mm FLANGED                                                                                                    | ASSEMBLY ONLY                                 | 2                  |
| 10*                                         | CLAMP PLATE                                                                                                         | ASSEMBLY ONLY                                 | 4                  |
| 11                                          | AIR BAG; MARK 4; 2 1/2" FLAT                                                                                        | 760006                                        | 11'-6"             |
| 12*                                         | SCREW; 8mm-20 x 16mm                                                                                                | ASSEMBLY ONLY                                 | 2                  |
| 13*                                         | NYLON LOCKNUT; 8mm                                                                                                  | ASSEMBLY ONLY                                 | 2                  |
| 14*                                         | SCREW; 8mm-20 x 30mm                                                                                                | ASSEMBLY ONLY                                 | 2                  |
| 15                                          | RUBBER INSERT PLUG; MARK 4                                                                                          | /6300/                                        | 1                  |
| 16                                          | AIR BAG TEE; 5/16 UD                                                                                                | /63006                                        |                    |
| 17                                          | BLANKING PLUG; 5/16 UD                                                                                              | 773009                                        | AS REQ D           |
| 18<br>19                                    | NUT BAR; 6mm<br>MAIN CHANNEL; ALUMINUM; 11'-6" L                                                                    | 944004                                        | 26<br>1            |
| 20                                          | MAIN CHANNEL; ALUMINUM; II-6 L<br>AVDEL GUIDE PIN                                                                   | 744005<br>941004                              | 1<br>10            |
| 20                                          | SCREW; 6mm x 14mm; PHILLIPS DRIVE                                                                                   | 943002                                        | 10                 |
| 22                                          | TRACK MOUNTING CLIP                                                                                                 | 714011                                        |                    |
| 23                                          | AIR LINE GROMMET                                                                                                    | 714004                                        | 2                  |
| 24                                          | ACETAL STRIP; 2 13/16" WIDE                                                                                         | 714007                                        | 12'-6"             |
|                                             |                                                                                                                     | ,,,,,,,,,,,,,,,,,,,,,,,,,,,,,,,,,,,,,,,       | . 2 0              |
|                                             | NOT SHOWN:                                                                                                          |                                               |                    |
|                                             | TOP PLATE; MARK 4, SERIES 3; FOLDED                                                                                 | 741011                                        | 1                  |
|                                             | 45/8" W x 12" L; 6" PITCH (2 ROLLERS)                                                                               | 744047                                        | 4                  |
|                                             | TOP PLATE; MARK 4, SERIES 3; FOLDED<br>4 5/8" W × 12" L; 4" PITCH (3 ROLLERS)                                       | 741017                                        | I                  |
|                                             | ROLLER CHANNEL ASSEMBLY; 12" SECTION<br>SEE DRAWING MR000014H                                                       | ASSEMBLY ONLY                                 | 1                  |
|                                             | AIR BAG CLAMP KIT; MARK 4<br>2 1/2" FLAT (incl.9,10,12–16)                                                          | 762001                                        | 1                  |
|                                             | AIR BAG ASSEMBLY; MARK 4; 2 1/2" FLAT<br>11'-6" L (incl. 9-16)                                                      | 760009                                        | 1                  |
|                                             | MODULE; MARK 4, SERIES 3 (COMPLETE)<br>SEE DRAWING MR000014H                                                        |                                               |                    |
|                                             | * AVAILABLE ONLY AS PART OF KIT 762001                                                                              |                                               |                    |
|                                             |                                                                                                                     |                                               |                    |
| CAD DWG FILE NAME                           |                                                                                                                     |                                               |                    |
| <u> </u>                                    | E.C.N. LTR DESCRIPTION OF CHANGE DATE BY CHK'D<br>DISTRIBUTED BY: SGAUTO, LOADING AUTOMATION, INC. USE ONLY GENUINE |                                               |                    |
| TOLERANCES<br>UNLESS OTHERWISE<br>SPECIFIED | STATUS 3310 ENTERPRISE DR. HYDRAROLL PARTS                                                                          |                                               |                    |
| .xx ±                                       |                                                                                                                     |                                               |                    |
| .xxx ±                                      |                                                                                                                     | VING AND/OR ITS SPECI<br>ERTY OF LOADING AUTO |                    |
| ANGLES ±                                    | MARK 4 SERIES 3. STD FLD TP. 1986-1995 MAY NOT                                                                      | BE REPRODUCED IN AN<br>DIVULGED TO A THIRD    | Y MANNER NOR THE   |
| DO NOT SCALE                                |                                                                                                                     | CONSENT OF LOADING A                          |                    |
| DRAWING                                     | TT-6 MODULES MR000014A                                                                                              |                                               |                    |

| <b></b>                                     |                                                                                                                                                                                                                                                                                                                                                                                                                                                                                                                                                                                                                       |                                             |                                      |
|---------------------------------------------|-----------------------------------------------------------------------------------------------------------------------------------------------------------------------------------------------------------------------------------------------------------------------------------------------------------------------------------------------------------------------------------------------------------------------------------------------------------------------------------------------------------------------------------------------------------------------------------------------------------------------|---------------------------------------------|--------------------------------------|
| ITEM<br>NUMBER                              | DESCRIPTION                                                                                                                                                                                                                                                                                                                                                                                                                                                                                                                                                                                                           | PART<br>NUMBER                              |                                      |
| 1                                           | TOP PLATE; MARK 4, SERIES 3; FRONT (CLAMP); FOLDED<br>4 5/8" W x 64" L; 6" PITCH (11 ROLLERS)                                                                                                                                                                                                                                                                                                                                                                                                                                                                                                                         | 741007                                      | 1                                    |
| 1                                           | TOP PLATE; MARK 4, SERIES 3; FRONT (CLAMP); FOLDED<br>4 5/8" W x 64" L; 4" PITCH (16 ROLLERS)                                                                                                                                                                                                                                                                                                                                                                                                                                                                                                                         | 741015                                      | 1                                    |
| 2                                           | TOP PLATE SCREW; 6mm x 16mm SUPRADRIVE (PHILLIPS                                                                                                                                                                                                                                                                                                                                                                                                                                                                                                                                                                      |                                             | 22                                   |
| 23                                          | TOP PLATE SCREW; 6mm x 16mm TORX DRIVE (T30)<br>TOP PLATE; MARK 4, SERIES 3; REAR (INLET); FOLDED                                                                                                                                                                                                                                                                                                                                                                                                                                                                                                                     | 943003<br>741006                            | 22<br>1                              |
| 3                                           | 4 5/8" W x 59 1/2" L; 6" PITCH (10 ROLLERS)<br>TOP PLATE; MARK 4, SERIES 3; REAR (INLET); FOLDED                                                                                                                                                                                                                                                                                                                                                                                                                                                                                                                      | 741005                                      | 1                                    |
|                                             | 4 5/8" W x 59 1/2" L; 4" PITCH (15 RÓLLERS)                                                                                                                                                                                                                                                                                                                                                                                                                                                                                                                                                                           |                                             |                                      |
| 4                                           | LOGO PLATE; MARK 4, SERIES 3; FOLDED<br>4 5/8" W x 2 1/2" L                                                                                                                                                                                                                                                                                                                                                                                                                                                                                                                                                           | 741012                                      | 1                                    |
| 5                                           | ROLLER CHANNEL ASSEMBLY; FRONT (CLAMP)<br>SEE DRAWING MR000014H                                                                                                                                                                                                                                                                                                                                                                                                                                                                                                                                                       | ASSEMBLY ONLY                               | 1                                    |
| 6                                           | 4 5/8" W x 2 1/2" L<br>ROLLER CHANNEL ASSEMBLY; FRONT (CLAMP)<br>SEE DRAWING MR000014H<br>ROLLER CHANNEL ASSEMBLY; REAR (INLET)<br>SEE DRAWING MR000014H<br>ROLLER; MARK 4; 2"<br>ROLLER PIN; MARK 4; 2"<br>NUT; 8mm FLANGED<br>CLAMP PLATE<br>AIR BAG; MARK 4; 2 1/2" FLAT<br>SCREW; 8mm-20 x 16mm<br>NYLON LOCKNUT; 8mm<br>SCREW; 8mm-20 x 30mm<br>RUBBER INSERT PLUG; MARK 4<br>AIR BAG TEE; 5/16" OD<br>BLANKING PLUG; 5/16" OD<br>BLANKING PLUG; 5/16" OD<br>NUT BAR; 6mm<br>MAIN CHANNEL; ALUMINUM; 10'-6" L<br>AVDEL GUIDE PIN<br>SCREW; 6mm x 14mm; PHILLIPS DRIVE<br>TRACK MOUNTING CLIP<br>AIR LINE GROMMET | ASSEMBLY ONLY                               | 1                                    |
| 7                                           | ROLLER; MARK 4; 2"                                                                                                                                                                                                                                                                                                                                                                                                                                                                                                                                                                                                    | 743002                                      | 21, 26 OR 31                         |
| 8                                           | ROLLER PIN; MARK 4; 2"                                                                                                                                                                                                                                                                                                                                                                                                                                                                                                                                                                                                | 743001                                      | 21, 26 OR 31                         |
| 10*                                         | CLAMP PLATE                                                                                                                                                                                                                                                                                                                                                                                                                                                                                                                                                                                                           | ASSEMBLY ONLY                               | 2<br>4                               |
| 11                                          | AIR BAG; MARK 4; 2 1/2" FLAT                                                                                                                                                                                                                                                                                                                                                                                                                                                                                                                                                                                          | 760006                                      | 10'-6"                               |
| 12*                                         | SCREW; 8mm-20 x 16mm                                                                                                                                                                                                                                                                                                                                                                                                                                                                                                                                                                                                  | ASSEMBLY ONLY                               | 2                                    |
| 13*                                         | NYLON LOCKNUI; 8mm<br>SCREW: 8mm-20 x 30mm                                                                                                                                                                                                                                                                                                                                                                                                                                                                                                                                                                            | ASSEMBLY ONLY                               | 2<br>2                               |
| 14                                          | RUBBER INSERT PLUG: MARK 4                                                                                                                                                                                                                                                                                                                                                                                                                                                                                                                                                                                            | 763007                                      | 1                                    |
| 16                                          | AIR BAG TEE; 5/16" OD                                                                                                                                                                                                                                                                                                                                                                                                                                                                                                                                                                                                 | 763006                                      | 1                                    |
| 17                                          | BLANKING PLUG; 5/16" OD                                                                                                                                                                                                                                                                                                                                                                                                                                                                                                                                                                                               | 773009                                      | AS REQ'D                             |
| 18                                          | NUT BAR; 6mm                                                                                                                                                                                                                                                                                                                                                                                                                                                                                                                                                                                                          | 944004                                      | 22<br>1                              |
| 20                                          | AVDEL GUIDE PIN                                                                                                                                                                                                                                                                                                                                                                                                                                                                                                                                                                                                       | 941004                                      | 8                                    |
| 21                                          | SCREW; 6mm x 14mm; PHILLIPS DRIVE                                                                                                                                                                                                                                                                                                                                                                                                                                                                                                                                                                                     | 943002                                      | 8                                    |
| 22                                          | TRACK MOUNTING CLIP                                                                                                                                                                                                                                                                                                                                                                                                                                                                                                                                                                                                   | 714011                                      | 6                                    |
| 23<br>24                                    | AIR LINE GROMMET<br>ACETAL STRIP; 2 13/16" WIDE                                                                                                                                                                                                                                                                                                                                                                                                                                                                                                                                                                       | 714004<br>714007                            | 2<br>11'-6"                          |
|                                             | ACEIAE SINNI, 2 13/10 WIDE                                                                                                                                                                                                                                                                                                                                                                                                                                                                                                                                                                                            | 714007                                      |                                      |
|                                             |                                                                                                                                                                                                                                                                                                                                                                                                                                                                                                                                                                                                                       |                                             |                                      |
|                                             | AIR BAG CLAMP KIT; MARK 4<br>2 1/2" FLAT (incl.9,10,12-16)                                                                                                                                                                                                                                                                                                                                                                                                                                                                                                                                                            | 762001                                      | 1                                    |
|                                             | AIR BAG ASSEMBLY; MARK 4; 2 1/2" FLAT<br>10'-6" L (incl. 9-16)                                                                                                                                                                                                                                                                                                                                                                                                                                                                                                                                                        | 760008                                      | 1                                    |
|                                             | MODULE; MARK 4, SERIES 3 (COMPLETE)<br>SEE DRAWING MR000014H                                                                                                                                                                                                                                                                                                                                                                                                                                                                                                                                                          |                                             |                                      |
|                                             | * AVAILABLE ONLY AS PART OF KIT 762001                                                                                                                                                                                                                                                                                                                                                                                                                                                                                                                                                                                |                                             |                                      |
|                                             |                                                                                                                                                                                                                                                                                                                                                                                                                                                                                                                                                                                                                       |                                             |                                      |
| CAD DWG FILE NAME                           |                                                                                                                                                                                                                                                                                                                                                                                                                                                                                                                                                                                                                       |                                             |                                      |
| TOLERANCES<br>UNLESS OTHERWISE<br>SPECIFIED | E.C.N. LTR DESCRIPTION OF CHANGE DATE BY CHK'D<br>DISTRIBUTED BY: LOADING AUTOMATION, INC.<br>WILLINGTON, NC 28405<br>TEL. 910-791-2125<br>FAX. 910-452-3889                                                                                                                                                                                                                                                                                                                                                                                                                                                          |                                             |                                      |
| .xx ±                                       |                                                                                                                                                                                                                                                                                                                                                                                                                                                                                                                                                                                                                       | VING AND/OR ITS SPECI                       | FICATIONS ARE                        |
| .XXX ±<br>ANGLES ±                          | MARK 4 SERIES 3. STD FLD TP. 1986-1995 MAY NOT                                                                                                                                                                                                                                                                                                                                                                                                                                                                                                                                                                        | ERTY OF LOADING AUTO<br>BE REPRODUCED IN AN | MATION, INC. AND<br>Y MANNER NOR THE |
| DO NOT SCALE<br>DRAWING                     | CONIENIS                                                                                                                                                                                                                                                                                                                                                                                                                                                                                                                                                                                                              | DIVULGED TO A THIRD<br>CONSENT OF LOADING A |                                      |
| -                                           | · · · · · · · · · · · · · · · · · · ·                                                                                                                                                                                                                                                                                                                                                                                                                                                                                                                                                                                 |                                             |                                      |

| ITEM<br>NUMBER                              | DESCRIPTION                                                                                                                                                                                                                                                                                                                                                                                                                                                                            | PART<br>NUMBER                                                        | NUMBER<br>REQUIRED                 |
|---------------------------------------------|----------------------------------------------------------------------------------------------------------------------------------------------------------------------------------------------------------------------------------------------------------------------------------------------------------------------------------------------------------------------------------------------------------------------------------------------------------------------------------------|-----------------------------------------------------------------------|------------------------------------|
| 1                                           | TOP PLATE; MARK 4, SERIES 3; FRONT (CLAMP); FOLDED<br>4 5/8" W × 46" L; 6" PITCH (8 ROLLERS)                                                                                                                                                                                                                                                                                                                                                                                           | 741018                                                                | 1                                  |
| 1                                           | TOP PLATE; MARK 4, SERIES 3; FRONT (CLAMP); FOLDED<br>4 5/8" W × 46" L; 4" PITCH (11 ROLLERS)                                                                                                                                                                                                                                                                                                                                                                                          | 741019                                                                | 1                                  |
| 2                                           | TOP PLATE SCREW; 6mm x 16mm SUPRADRIVE (PHILLIPS)                                                                                                                                                                                                                                                                                                                                                                                                                                      |                                                                       | 20                                 |
| 2<br>2<br>3                                 | TOP PLATE SCREW; 6mm x 16mm TORX DRIVE (T30)                                                                                                                                                                                                                                                                                                                                                                                                                                           | 943003<br>741006                                                      | 20<br>1                            |
| J                                           | TOP PLATE; MARK 4, SERIES 3; REAR (INLET); FOLDED<br>4 5/8" W × 59 1/2" L; 6" PITCH (10 ROLLERS)                                                                                                                                                                                                                                                                                                                                                                                       | 741000                                                                | I                                  |
| 3                                           | TOP PLATE; MARK 4, SERIES 3; REAR (INLET); FOLDED<br>4 5/8" W x 59 1/2" L; 4" PITCH (15 ROLLERS)                                                                                                                                                                                                                                                                                                                                                                                       | 741005                                                                | 1                                  |
| 4                                           | 1000 PLATE MARK & SERIES 3 FOLDED                                                                                                                                                                                                                                                                                                                                                                                                                                                      | 741012                                                                | 1                                  |
| 5                                           | ROLLER CHANNEL ASSEMBLY; FRONT (CLAMP)                                                                                                                                                                                                                                                                                                                                                                                                                                                 | ASSEMBLY ONLY                                                         | 1                                  |
| 6                                           | 4 5/8" W x 2 1/2" L<br>ROLLER CHANNEL ASSEMBLY; FRONT (CLAMP)<br>SEE DRAWING MR000014H<br>ROLLER CHANNEL ASSEMBLY; REAR (INLET)<br>SEE DRAWING MR000014H<br>ROLLER; MARK 4; 2"<br>ROLLER PIN; MARK 4; 2"<br>NUT; 8mm FLANGED<br>CLAMP PLATE<br>AIR BAG; MARK 4; 2 1/2" FLAT<br>SCREW; 8mm-20 x 16mm<br>NYLON LOCKNUT; 8mm<br>SCREW; 8mm-20 x 30mm<br>RUBBER INSERT PLUG; MARK 4<br>AIR BAG TEE; 5/16" OD<br>BLANKING PLUG; 5/16" OD<br>NUT BAR; 6mm<br>MAIN CHANNEL; ALUMINUM; 9'-0" L | ASSEMBLY ONLY                                                         | 1                                  |
| 7                                           | ROLLER; MARK 4; 2"                                                                                                                                                                                                                                                                                                                                                                                                                                                                     | 743002                                                                | 18 OR 26                           |
| 8                                           | ROLLER PIN; MARK 4; 2"                                                                                                                                                                                                                                                                                                                                                                                                                                                                 | 743001                                                                | 18 OR 26                           |
| 9*                                          | NUT; 8mm FLANGED                                                                                                                                                                                                                                                                                                                                                                                                                                                                       | ASSEMBLY ONLY                                                         | 2                                  |
| 10*                                         | CLAMP PLAIE<br>AIR BACY MARK 4, 2, 1/2" FLAT                                                                                                                                                                                                                                                                                                                                                                                                                                           | ASSEMBLY UNLY                                                         | 4<br>9'-0"                         |
| 12*                                         | SCREW; 8mm-20 x 16mm                                                                                                                                                                                                                                                                                                                                                                                                                                                                   | ASSEMBLY ONLY                                                         | 2                                  |
| 13*                                         | NYLON LOCKNUT; 8mm                                                                                                                                                                                                                                                                                                                                                                                                                                                                     | ASSEMBLY ONLY                                                         | 2<br>2<br>2                        |
| 14*                                         | SCREW; 8mm-20 x 30mm                                                                                                                                                                                                                                                                                                                                                                                                                                                                   | ASSEMBLY ONLY                                                         | 2                                  |
| 15<br>16                                    | AUB BAC TEES 5/16" OD                                                                                                                                                                                                                                                                                                                                                                                                                                                                  | 763007                                                                | 1<br>1                             |
| 17                                          | BLANKING PLUG: 5/16" OD                                                                                                                                                                                                                                                                                                                                                                                                                                                                | 773009                                                                | AS REQ'D                           |
| 18                                          | NUT BAR; 6mm                                                                                                                                                                                                                                                                                                                                                                                                                                                                           | 944004                                                                | 20                                 |
|                                             | NUT BAR; 6mm<br>MAIN CHANNEL; ALUMINUM; 9'-0" L                                                                                                                                                                                                                                                                                                                                                                                                                                        |                                                                       | 1                                  |
| 20                                          | AVIJEL GUILLE PIN                                                                                                                                                                                                                                                                                                                                                                                                                                                                      | 941004                                                                | 8                                  |
| 21<br>22                                    | SCREW; 6mm x 14mm; PHILLIPS DRIVE<br>TRACK MOUNTING CLIP                                                                                                                                                                                                                                                                                                                                                                                                                               | 943002<br>714011                                                      | 8<br>8<br>6                        |
| 23                                          | AIR LINE CROMMET                                                                                                                                                                                                                                                                                                                                                                                                                                                                       | 714004                                                                | 2                                  |
| 24                                          | ACETAL STRIP; 2 13/16" WIDE                                                                                                                                                                                                                                                                                                                                                                                                                                                            | 714007                                                                | 10'-0"                             |
|                                             |                                                                                                                                                                                                                                                                                                                                                                                                                                                                                        |                                                                       |                                    |
|                                             | AIR BAG CLAMP KIT; MARK 4<br>2 1/2" FLAT (incl.9,10,12–16)                                                                                                                                                                                                                                                                                                                                                                                                                             | 762001                                                                | 1                                  |
|                                             | AIR BAG ASSEMBLY; MARK 4; 2 1/2" FLAT<br>9'-0" L (incl. 9-16)                                                                                                                                                                                                                                                                                                                                                                                                                          | 760004                                                                | 1                                  |
|                                             | MODULE; MARK 4, SERIES 3 (COMPLETE)<br>SEE DRAWING MR000014H                                                                                                                                                                                                                                                                                                                                                                                                                           |                                                                       |                                    |
|                                             | * AVAILABLE ONLY AS PART OF KIT 762001                                                                                                                                                                                                                                                                                                                                                                                                                                                 |                                                                       |                                    |
|                                             |                                                                                                                                                                                                                                                                                                                                                                                                                                                                                        |                                                                       |                                    |
| CAD DWG FILE NAME                           | E.C.N. LTR DESCRIPTION OF CHANGE DATE BY CHK'D                                                                                                                                                                                                                                                                                                                                                                                                                                         |                                                                       |                                    |
| TOLERANCES<br>UNLESS OTHERWISE<br>SPECIFIED | LC.N. LIR DESCRIPTION OF CHANGE DATE BY CHK D<br>DISTRIBUTED BY CAUTO, LOADING AUTOMATION, INC.<br>WILLINGTON, NC 28405<br>TEL. 910-791-2125<br>TEL. 910-791-2125<br>TEL. 910-791-2125                                                                                                                                                                                                                                                                                                 |                                                                       |                                    |
| .xx ±                                       | SCALE: N/A APPROVED BY: DRAWN BY VRN THIS DRAW                                                                                                                                                                                                                                                                                                                                                                                                                                         | WING AND/OR ITS SPECIF                                                | ICATIONS ARE                       |
| .XXX ±<br>ANGLES ±                          | MARK 4 SERIES 3, STD FLD TP, 1986-1995 MAY NOT                                                                                                                                                                                                                                                                                                                                                                                                                                         | PERTY OF LOADING AUTON<br>BE REPRODUCED IN ANY<br>DIVULGED TO A THIRD | MATION, INC. AND<br>MANNER NOR THE |
| DO NOT SCALE<br>DRAWING                     |                                                                                                                                                                                                                                                                                                                                                                                                                                                                                        | CONSENT OF LOADING AU                                                 |                                    |