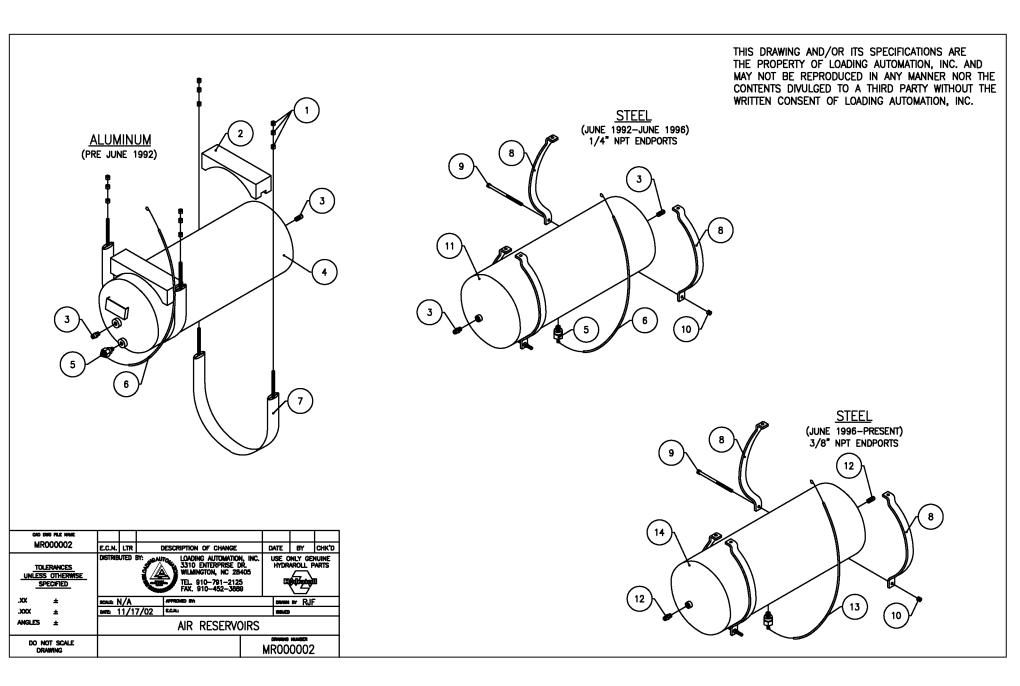

15/02         ELAL:         ISSUED                                                 | THIS DRAWING AND/OR ITS SPECIFICATIONS ARE<br>THE PROPERTY OF LOADING AUTOMATION, INC. AND    |
| ANGLES ±                                    | PRESSURE PROTECTION VALVE (PPV) ASS'Y                                                                                                                              | MAY NOT BE REPRODUCED IN ANY MANNER NOR THE<br>CONTENTS DIVULGED TO A THIRD PARTY WITHOUT THE |
| DO NOT SCALE<br>DRAWING                     | MR000001A                                                                                                                                                          | WRITTEN CONSENT OF LOADING AUTOMATION, INC.                                                   |



| ITEM<br>NUMBER                                                                         | DESCRIPTION                                                                                                                                                                                                                                                                                                                                                                                                     | PART<br>NUMBER                                                                                                                                          | NUMBER<br>REQUIRED                                |
|----------------------------------------------------------------------------------------|---------