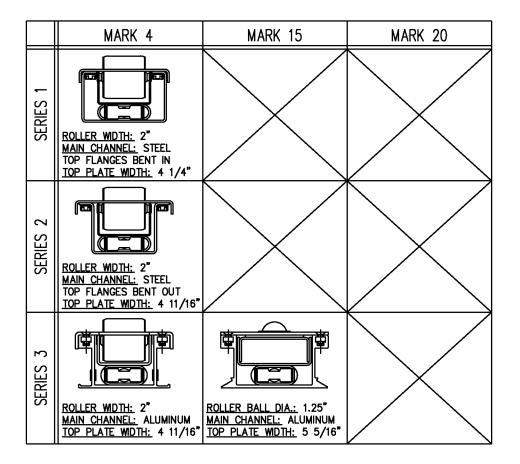

SERIES 1: PRE 1984 PRODUCTION SERIES 2: 1984–1986 PRODUCTION SERIES 3: 1986–1995 PRODUCTION SERIES 4: 1995–1999 PRODUCTION SERIES 5: 1999–PRESENT PRODUCTION SEE DRAWING RA00001358 FOR SERIES 4 AND 5

|                             | g file name                    |                                                                                                                          |       |           |                               |           |      |        |        |       |
|-----------------------------|--------------------------------|--------------------------------------------------------------------------------------------------------------------------|-------|-----------|-------------------------------|-----------|------|--------|--------|-------|
| RA000                       | 135A-LAI                       | E.C.N.                                                                                                                   | LTR   |           | DESCRIPTION                   | OF CHANGE |      | DATE   | BY     | СНК'Д |
| UNLESS                      | RANCES<br>OTHERWISE<br>ECIFIED | DISTRIBUTED BY: LOADING AUTOMATION<br>SIJO ENTERPRISE DR<br>WILLINGTON, NC 2844<br>TEL 910-791-2125<br>FAX. 910-452-3869 |       | R.<br>405 | USE ONLY GENI<br>HYDRAROLL PA |           | ARTS |        |        |       |
| .xx                         | ±                              |                                                                                                                          | ITS   |           | APPROVED BT:                  |           |      | DRAWN  | ∎v CJE |       |
| .XXX                        | ±                              | DATE E                                                                                                                   | 3/14/ | /03       | E.C.N.                        |           |      | 199020 |        |       |
| ANGLES                      | ±                              | TRA                                                                                                                      | \CK   | REFE      | ERENCE                        | GUIDE;    | SERI | ES 1,  | , 2,   | & 3   |
| DO NOT SCALE DRAWING RADOUT |                                |                                                                                                                          | ٩     |           |                               |           |      |        |        |       |