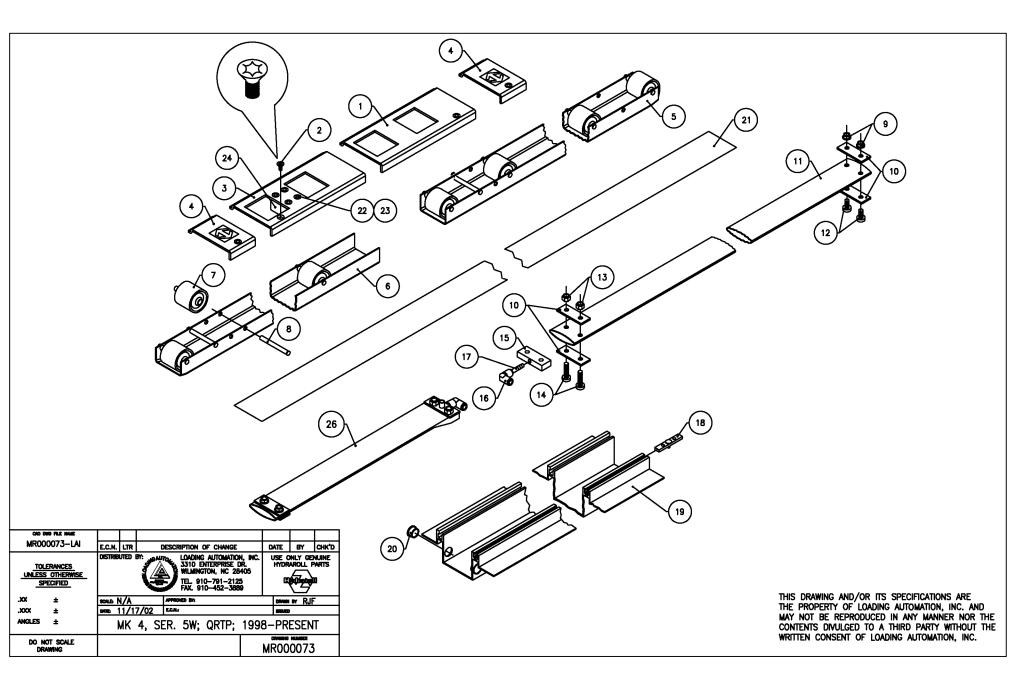

### MARK 4 ROLLER TRACK SYSTEMS

Sold and Serviced by:

| ITEM<br>NUMBER                              | DESCRIPTION                                                                                                         | PART<br>NUMBER                                | NUMBER<br>REQUIRED |
|---------------------------------------------|---------------------------------------------------------------------------------------------------------------------|-----------------------------------------------|--------------------|
| 1                                           | TOP PLATE; MARK 4, SERIES 3; FRONT (CLAMP); FOLDED<br>4 5/8" W × 64" L; 6" PITCH (11 ROLLERS)                       | 741007                                        | 1                  |
| 1                                           | TOP PLATE; MARK 4, SERIES 3; FRONT (CLAMP); FOLDED<br>4 $5/8$ " W x 64" L; 4" PITCH (16 ROLLERS)                    | 741015                                        | 1                  |
| 2                                           | TOP PLATE SCREW; 6mm x 16mm SUPRADRIVE (PHILLIPS)                                                                   | ) 943002                                      | 26                 |
| 2                                           | TOP PLATE SCREW; 6mm x 16mm TORX DRIVE (T30)                                                                        | 943003                                        | 26                 |
| 3                                           | TOP PLATE; MARK 4, SERIES 3; REAR (INLET); FOLDED                                                                   | 741006                                        | 1                  |
|                                             | 4 5/8" W x 59 1/2" L; 6" PITCH (10 RÓLLERS)                                                                         |                                               |                    |
| 3                                           | TOP PLATE; MARK 4, SERIES 3; REAR (INLET); FOLDED<br>4 5/8" W x 59 1/2" L; 4" PITCH (15 ROLLERS)                    | 741005                                        | 1                  |
| 4                                           | LOGO PLATE; MARK 4, SERIES 3; FOLDED<br>4 5/8" W x 2 1/2" L                                                         | 741012                                        | 1                  |
| 5                                           | ROLLER CHANNÉL ASSEMBLY; FRONT (CLAMP)<br>SEE DRAWING MR000014H                                                     | ASSEMBLY ONLY                                 | 1                  |
| 6                                           | ROLLER CHANNEL ASSEMBLY; REAR (INLET)<br>SEE DRAWING MR000014H                                                      | ASSEMBLY ONLY                                 | 1                  |
| 7                                           | ROLLER; MARK 4; 2"<br>ROLLER PIN; MARK 4; 2"<br>NUT; 8mm FLANGED<br>CLAMP PLATE                                     | 743002                                        | 23, 28 OR 34       |
| 8                                           | ROLLER PIN; MARK 4; 2"                                                                                              | 743001                                        | 23, 28 OR 34       |
| 9*                                          | NUT; 8mm FLANGED                                                                                                    | ASSEMBLY ONLY                                 | 2                  |
| 10*                                         | CLAMP PLATE                                                                                                         | ASSEMBLY ONLY                                 | 4                  |
| 11                                          | AIR BAG; MARK 4; 2 1/2" FLAT                                                                                        | 760006                                        | 11'-6"             |
| 12*                                         | SCREW; 8mm-20 x 16mm                                                                                                | ASSEMBLY ONLY                                 | 2                  |
| 13*                                         | NYLON LOCKNUT; 8mm                                                                                                  | ASSEMBLY ONLY                                 | 2                  |
| 14*                                         | SCREW; 8mm-20 x 30mm                                                                                                | ASSEMBLY ONLY                                 | 2                  |
| 15                                          | RUBBER INSERT PLUG; MARK 4                                                                                          | /6300/                                        | 1                  |
| 16                                          | AIR BAG TEE; 5/16 UD                                                                                                | /63006                                        |                    |
| 17                                          | BLANKING PLUG; 5/16 UD                                                                                              | 773009                                        | AS REQ D           |
| 18<br>19                                    | NUT BAR; 6mm<br>MAIN CHANNEL; ALUMINUM; 11'-6" L                                                                    | 944004                                        | 26<br>1            |
| 20                                          | MAIN CHANNEL; ALUMINUM; II-6 L<br>AVDEL GUIDE PIN                                                                   | 744005<br>941004                              | 1<br>10            |
| 20                                          | SCREW; 6mm x 14mm; PHILLIPS DRIVE                                                                                   | 943002                                        | 10                 |
| 22                                          | TRACK MOUNTING CLIP                                                                                                 | 714011                                        |                    |
| 23                                          | AIR LINE GROMMET                                                                                                    | 714004                                        | 2                  |
| 24                                          | ACETAL STRIP; 2 13/16" WIDE                                                                                         | 714007                                        | 12'-6"             |
|                                             |                                                                                                                     | ,,,,,,,,,,,,,,,,,,,,,,,,,,,,,,,,,,,,,,,       | . 2 0              |
|                                             | NOT SHOWN:                                                                                                          |                                               |                    |
|                                             | TOP PLATE; MARK 4, SERIES 3; FOLDED                                                                                 | 741011                                        | 1                  |
|                                             | 45/8" W x 12" L; 6" PITCH (2 ROLLERS)                                                                               | 744047                                        | 4                  |
|                                             | TOP PLATE; MARK 4, SERIES 3; FOLDED<br>4 5/8" W × 12" L; 4" PITCH (3 ROLLERS)                                       | 741017                                        | I                  |
|                                             | ROLLER CHANNEL ASSEMBLY; 12" SECTION<br>SEE DRAWING MR000014H                                                       | ASSEMBLY ONLY                                 | 1                  |
|                                             | AIR BAG CLAMP KIT; MARK 4<br>2 1/2" FLAT (incl.9,10,12–16)                                                          | 762001                                        | 1                  |
|                                             | AIR BAG ASSEMBLY; MARK 4; 2 1/2" FLAT<br>11'-6" L (incl. 9-16)                                                      | 760009                                        | 1                  |
|                                             | MODULE; MARK 4, SERIES 3 (COMPLETE)<br>SEE DRAWING MR000014H                                                        |                                               |                    |
|                                             | * AVAILABLE ONLY AS PART OF KIT 762001                                                                              |                                               |                    |
|                                             |                                                                                                                     |                                               |                    |
| CAD DWG FILE NAME                           |                                                                                                                     |                                               |                    |
| <u> </u>                                    | E.C.N. LTR DESCRIPTION OF CHANGE DATE BY CHK'D<br>DISTRIBUTED BY: SGAUTO, LOADING AUTOMATION, INC. USE ONLY GENUINE |                                               |                    |
| TOLERANCES<br>UNLESS OTHERWISE<br>SPECIFIED | STATUS 3310 ENTERPRISE DR. HYDRAROLL PARTS                                                                          |                                               |                    |
| .xx ±                                       |                                                                                                                     |                                               |                    |
| .xxx ±                                      |                                                                                                                     | VING AND/OR ITS SPECI<br>ERTY OF LOADING AUTO |                    |
| ANGLES ±                                    | MARK 4 SERIES 3. STD FLD TP. 1986-1995 MAY NOT                                                                      | BE REPRODUCED IN AN<br>DIVULGED TO A THIRD    | Y MANNER NOR THE   |
| DO NOT SCALE                                |                                                                                                                     | CONSENT OF LOADING A                          |                    |
| DRAWING                                     | TT-6 MODULES MR000014A                                                                                              |                                               |                    |

| <b></b>                                     |                                                                                                                                                                                                                                                                                                                                                                                                                                                                                                                                                                                                                       |                                             |                                      |
|---------------------------------------------|-----------------------------------------------------------------------------------------------------------------------------------------------------------------------------------------------------------------------------------------------------------------------------------------------------------------------------------------------------------------------------------------------------------------------------------------------------------------------------------------------------------------------------------------------------------------------------------------------------------------------|---------------------------------------------|--------------------------------------|
| ITEM<br>NUMBER                              | DESCRIPTION                                                                                                                                                                                                                                                                                                                                                                                                                                                                                                                                                                                                           | PART<br>NUMBER                              |                                      |
| 1                                           | TOP PLATE; MARK 4, SERIES 3; FRONT (CLAMP); FOLDED<br>4 5/8" W x 64" L; 6" PITCH (11 ROLLERS)                                                                                                                                                                                                                                                                                                                                                                                                                                                                                                                         | 741007                                      | 1                                    |
| 1                                           | TOP PLATE; MARK 4, SERIES 3; FRONT (CLAMP); FOLDED<br>4 5/8" W x 64" L; 4" PITCH (16 ROLLERS)                                                                                                                                                                                                                                                                                                                                                                                                                                                                                                                         | 741015                                      | 1                                    |
| 2                                           | TOP PLATE SCREW; 6mm x 16mm SUPRADRIVE (PHILLIPS                                                                                                                                                                                                                                                                                                                                                                                                                                                                                                                                                                      |                                             | 22                                   |
| 23                                          | TOP PLATE SCREW; 6mm x 16mm TORX DRIVE (T30)<br>TOP PLATE; MARK 4, SERIES 3; REAR (INLET); FOLDED                                                                                                                                                                                                                                                                                                                                                                                                                                                                                                                     | 943003<br>741006                            | 22<br>1                              |
| 3                                           | 4 5/8" W x 59 1/2" L; 6" PITCH (10 ROLLERS)<br>TOP PLATE; MARK 4, SERIES 3; REAR (INLET); FOLDED                                                                                                                                                                                                                                                                                                                                                                                                                                                                                                                      | 741005                                      | 1                                    |
|                                             | 4 5/8" W x 59 1/2" L; 4" PITCH (15 RÓLLERS)                                                                                                                                                                                                                                                                                                                                                                                                                                                                                                                                                                           |                                             |                                      |
| 4                                           | LOGO PLATE; MARK 4, SERIES 3; FOLDED<br>4 5/8" W x 2 1/2" L                                                                                                                                                                                                                                                                                                                                                                                                                                                                                                                                                           | 741012                                      | 1                                    |
| 5                                           | ROLLER CHANNEL ASSEMBLY; FRONT (CLAMP)<br>SEE DRAWING MR000014H                                                                                                                                                                                                                                                                                                                                                                                                                                                                                                                                                       | ASSEMBLY ONLY                               | 1                                    |
| 6                                           | 4 5/8" W x 2 1/2" L<br>ROLLER CHANNEL ASSEMBLY; FRONT (CLAMP)<br>SEE DRAWING MR000014H<br>ROLLER CHANNEL ASSEMBLY; REAR (INLET)<br>SEE DRAWING MR000014H<br>ROLLER; MARK 4; 2"<br>ROLLER PIN; MARK 4; 2"<br>NUT; 8mm FLANGED<br>CLAMP PLATE<br>AIR BAG; MARK 4; 2 1/2" FLAT<br>SCREW; 8mm-20 x 16mm<br>NYLON LOCKNUT; 8mm<br>SCREW; 8mm-20 x 30mm<br>RUBBER INSERT PLUG; MARK 4<br>AIR BAG TEE; 5/16" OD<br>BLANKING PLUG; 5/16" OD<br>BLANKING PLUG; 5/16" OD<br>NUT BAR; 6mm<br>MAIN CHANNEL; ALUMINUM; 10'-6" L<br>AVDEL GUIDE PIN<br>SCREW; 6mm x 14mm; PHILLIPS DRIVE<br>TRACK MOUNTING CLIP<br>AIR LINE GROMMET | ASSEMBLY ONLY                               | 1                                    |
| 7                                           | ROLLER; MARK 4; 2"                                                                                                                                                                                                                                                                                                                                                                                                                                                                                                                                                                                                    | 743002                                      | 21, 26 OR 31                         |
| 8                                           | ROLLER PIN; MARK 4; 2"                                                                                                                                                                                                                                                                                                                                                                                                                                                                                                                                                                                                | 743001                                      | 21, 26 OR 31                         |
| 10*                                         | CLAMP PLATE                                                                                                                                                                                                                                                                                                                                                                                                                                                                                                                                                                                                           | ASSEMBLY ONLY                               | 2<br>4                               |
| 11                                          | AIR BAG; MARK 4; 2 1/2" FLAT                                                                                                                                                                                                                                                                                                                                                                                                                                                                                                                                                                                          | 760006                                      | 10'-6"                               |
| 12*                                         | SCREW; 8mm-20 x 16mm                                                                                                                                                                                                                                                                                                                                                                                                                                                                                                                                                                                                  | ASSEMBLY ONLY                               | 2                                    |
| 13*                                         | NYLON LOCKNUI; 8mm<br>SCREW: 8mm-20 x 30mm                                                                                                                                                                                                                                                                                                                                                                                                                                                                                                                                                                            | ASSEMBLY ONLY                               | 2<br>2                               |
| 14                                          | RUBBER INSERT PLUG: MARK 4                                                                                                                                                                                                                                                                                                                                                                                                                                                                                                                                                                                            | 763007                                      | 1                                    |
| 16                                          | AIR BAG TEE; 5/16" OD                                                                                                                                                                                                                                                                                                                                                                                                                                                                                                                                                                                                 | 763006                                      | 1                                    |
| 17                                          | BLANKING PLUG; 5/16" OD                                                                                                                                                                                                                                                                                                                                                                                                                                                                                                                                                                                               | 773009                                      | AS REQ'D                             |
| 18                                          | NUT BAR; 6mm                                                                                                                                                                                                                                                                                                                                                                                                                                                                                                                                                                                                          | 944004                                      | 22<br>1                              |
| 20                                          | AVDEL GUIDE PIN                                                                                                                                                                                                                                                                                                                                                                                                                                                                                                                                                                                                       | 941004                                      | 8                                    |
| 21                                          | SCREW; 6mm x 14mm; PHILLIPS DRIVE                                                                                                                                                                                                                                                                                                                                                                                                                                                                                                                                                                                     | 943002                                      | 8                                    |
| 22                                          | TRACK MOUNTING CLIP                                                                                                                                                                                                                                                                                                                                                                                                                                                                                                                                                                                                   | 714011                                      | 6                                    |
| 23<br>24                                    | AIR LINE GROMMET<br>ACETAL STRIP; 2 13/16" WIDE                                                                                                                                                                                                                                                                                                                                                                                                                                                                                                                                                                       | 714004<br>714007                            | 2<br>11'-6"                          |
|                                             | ACEIAE SINNI, 2 13/10 WIDE                                                                                                                                                                                                                                                                                                                                                                                                                                                                                                                                                                                            | 714007                                      |                                      |
|                                             |                                                                                                                                                                                                                                                                                                                                                                                                                                                                                                                                                                                                                       |                                             |                                      |
|                                             | AIR BAG CLAMP KIT; MARK 4<br>2 1/2" FLAT (incl.9,10,12-16)                                                                                                                                                                                                                                                                                                                                                                                                                                                                                                                                                            | 762001                                      | 1                                    |
|                                             | AIR BAG ASSEMBLY; MARK 4; 2 1/2" FLAT<br>10'-6" L (incl. 9-16)                                                                                                                                                                                                                                                                                                                                                                                                                                                                                                                                                        | 760008                                      | 1                                    |
|                                             | MODULE; MARK 4, SERIES 3 (COMPLETE)<br>SEE DRAWING MR000014H                                                                                                                                                                                                                                                                                                                                                                                                                                                                                                                                                          |                                             |                                      |
|                                             | * AVAILABLE ONLY AS PART OF KIT 762001                                                                                                                                                                                                                                                                                                                                                                                                                                                                                                                                                                                |                                             |                                      |
|                                             |                                                                                                                                                                                                                                                                                                                                                                                                                                                                                                                                                                                                                       |                                             |                                      |
| CAD DWG FILE NAME                           |                                                                                                                                                                                                                                                                                                                                                                                                                                                                                                                                                                                                                       |                                             |                                      |
| TOLERANCES<br>UNLESS OTHERWISE<br>SPECIFIED | E.C.N. LTR DESCRIPTION OF CHANGE DATE BY CHK'D<br>DISTRIBUTED BY: LOADING AUTOMATION, INC.<br>WILLINGTON, NC 28405<br>TEL. 910-791-2125<br>FAX. 910-452-3889                                                                                                                                                                                                                                                                                                                                                                                                                                                          |                                             |                                      |
| .xx ±                                       |                                                                                                                                                                                                                                                                                                                                                                                                                                                                                                                                                                                                                       | VING AND/OR ITS SPECI                       | FICATIONS ARE                        |
| .XXX ±<br>ANGLES ±                          | MARK 4 SERIES 3. STD FLD TP. 1986-1995 MAY NOT                                                                                                                                                                                                                                                                                                                                                                                                                                                                                                                                                                        | ERTY OF LOADING AUTO<br>BE REPRODUCED IN AN | MATION, INC. AND<br>Y MANNER NOR THE |
| DO NOT SCALE<br>DRAWING                     | CONIENIS                                                                                                                                                                                                                                                                                                                                                                                                                                                                                                                                                                                                              | DIVULGED TO A THIRD<br>CONSENT OF LOADING A |                                      |
| -                                           | · · · · · · · · · · · · · · · · · · ·                                                                                                                                                                                                                                                                                                                                                                                                                                                                                                                                                                                 |                                             |                                      |

| ITEM<br>NUMBER                              | DESCRIPTION                                                                                                                                                                                                                                                                                                                                                                                                                                                                            | PART<br>NUMBER                                                        | NUMBER<br>REQUIRED                 |
|---------------------------------------------|----------------------------------------------------------------------------------------------------------------------------------------------------------------------------------------------------------------------------------------------------------------------------------------------------------------------------------------------------------------------------------------------------------------------------------------------------------------------------------------|-----------------------------------------------------------------------|------------------------------------|
| 1                                           | TOP PLATE; MARK 4, SERIES 3; FRONT (CLAMP); FOLDED<br>4 5/8" W × 46" L; 6" PITCH (8 ROLLERS)                                                                                                                                                                                                                                                                                                                                                                                           | 741018                                                                | 1                                  |
| 1                                           | TOP PLATE; MARK 4, SERIES 3; FRONT (CLAMP); FOLDED<br>4 5/8" W × 46" L; 4" PITCH (11 ROLLERS)                                                                                                                                                                                                                                                                                                                                                                                          | 741019                                                                | 1                                  |
| 2                                           | TOP PLATE SCREW; 6mm x 16mm SUPRADRIVE (PHILLIPS)                                                                                                                                                                                                                                                                                                                                                                                                                                      |                                                                       | 20                                 |
| 2<br>2<br>3                                 | TOP PLATE SCREW; 6mm x 16mm TORX DRIVE (T30)                                                                                                                                                                                                                                                                                                                                                                                                                                           | 943003<br>741006                                                      | 20<br>1                            |
| J                                           | TOP PLATE; MARK 4, SERIES 3; REAR (INLET); FOLDED<br>4 5/8" W × 59 1/2" L; 6" PITCH (10 ROLLERS)                                                                                                                                                                                                                                                                                                                                                                                       | 741000                                                                | I                                  |
| 3                                           | TOP PLATE; MARK 4, SERIES 3; REAR (INLET); FOLDED<br>4 5/8" W x 59 1/2" L; 4" PITCH (15 ROLLERS)                                                                                                                                                                                                                                                                                                                                                                                       | 741005                                                                | 1                                  |
| 4                                           | 1000 PLATE MARK & SERIES 3 FOLDED                                                                                                                                                                                                                                                                                                                                                                                                                                                      | 741012                                                                | 1                                  |
| 5                                           | ROLLER CHANNEL ASSEMBLY; FRONT (CLAMP)                                                                                                                                                                                                                                                                                                                                                                                                                                                 | ASSEMBLY ONLY                                                         | 1                                  |
| 6                                           | 4 5/8" W x 2 1/2" L<br>ROLLER CHANNEL ASSEMBLY; FRONT (CLAMP)<br>SEE DRAWING MR000014H<br>ROLLER CHANNEL ASSEMBLY; REAR (INLET)<br>SEE DRAWING MR000014H<br>ROLLER; MARK 4; 2"<br>ROLLER PIN; MARK 4; 2"<br>NUT; 8mm FLANGED<br>CLAMP PLATE<br>AIR BAG; MARK 4; 2 1/2" FLAT<br>SCREW; 8mm-20 x 16mm<br>NYLON LOCKNUT; 8mm<br>SCREW; 8mm-20 x 30mm<br>RUBBER INSERT PLUG; MARK 4<br>AIR BAG TEE; 5/16" OD<br>BLANKING PLUG; 5/16" OD<br>NUT BAR; 6mm<br>MAIN CHANNEL; ALUMINUM; 9'-0" L | ASSEMBLY ONLY                                                         | 1                                  |
| 7                                           | ROLLER; MARK 4; 2"                                                                                                                                                                                                                                                                                                                                                                                                                                                                     | 743002                                                                | 18 OR 26                           |
| 8                                           | ROLLER PIN; MARK 4; 2"                                                                                                                                                                                                                                                                                                                                                                                                                                                                 | 743001                                                                | 18 OR 26                           |
| 9*                                          | NUT; 8mm FLANGED                                                                                                                                                                                                                                                                                                                                                                                                                                                                       | ASSEMBLY ONLY                                                         | 2                                  |
| 10*                                         | CLAMP PLAIE<br>AIR BACY MARK 4, 2, 1/2" FLAT                                                                                                                                                                                                                                                                                                                                                                                                                                           | ASSEMBLY UNLY                                                         | 4<br>9'-0"                         |
| 12*                                         | SCREW; 8mm-20 x 16mm                                                                                                                                                                                                                                                                                                                                                                                                                                                                   | ASSEMBLY ONLY                                                         | 2                                  |
| 13*                                         | NYLON LOCKNUT; 8mm                                                                                                                                                                                                                                                                                                                                                                                                                                                                     | ASSEMBLY ONLY                                                         | 2<br>2<br>2                        |
| 14*                                         | SCREW; 8mm-20 x 30mm                                                                                                                                                                                                                                                                                                                                                                                                                                                                   | ASSEMBLY ONLY                                                         | 2                                  |
| 15<br>16                                    | AUB BAC TEES 5/16" OD                                                                                                                                                                                                                                                                                                                                                                                                                                                                  | 763007                                                                | 1<br>1                             |
| 17                                          | BLANKING PLUG: 5/16" OD                                                                                                                                                                                                                                                                                                                                                                                                                                                                | 773009                                                                | AS REQ'D                           |
| 18                                          | NUT BAR; 6mm                                                                                                                                                                                                                                                                                                                                                                                                                                                                           | 944004                                                                | 20                                 |
|                                             | NUT BAR; 6mm<br>MAIN CHANNEL; ALUMINUM; 9'-0" L                                                                                                                                                                                                                                                                                                                                                                                                                                        |                                                                       | 1                                  |
| 20                                          | AVIJEL GUILLE PIN                                                                                                                                                                                                                                                                                                                                                                                                                                                                      | 941004                                                                | 8                                  |
| 21<br>22                                    | SCREW; 6mm x 14mm; PHILLIPS DRIVE<br>TRACK MOUNTING CLIP                                                                                                                                                                                                                                                                                                                                                                                                                               | 943002<br>714011                                                      | 8<br>8<br>6                        |
| 23                                          | AIR LINE CROMMET                                                                                                                                                                                                                                                                                                                                                                                                                                                                       | 714004                                                                | 2                                  |
| 24                                          | ACETAL STRIP; 2 13/16" WIDE                                                                                                                                                                                                                                                                                                                                                                                                                                                            | 714007                                                                | 10'-0"                             |
|                                             |                                                                                                                                                                                                                                                                                                                                                                                                                                                                                        |                                                                       |                                    |
|                                             | AIR BAG CLAMP KIT; MARK 4<br>2 1/2" FLAT (incl.9,10,12–16)                                                                                                                                                                                                                                                                                                                                                                                                                             | 762001                                                                | 1                                  |
|                                             | AIR BAG ASSEMBLY; MARK 4; 2 1/2" FLAT<br>9'-0" L (incl. 9-16)                                                                                                                                                                                                                                                                                                                                                                                                                          | 760004                                                                | 1                                  |
|                                             | MODULE; MARK 4, SERIES 3 (COMPLETE)<br>SEE DRAWING MR000014H                                                                                                                                                                                                                                                                                                                                                                                                                           |                                                                       |                                    |
|                                             | * AVAILABLE ONLY AS PART OF KIT 762001                                                                                                                                                                                                                                                                                                                                                                                                                                                 |                                                                       |                                    |
|                                             |                                                                                                                                                                                                                                                                                                                                                                                                                                                                                        |                                                                       |                                    |
| CAD DWG FILE NAME                           | E.C.N. LTR DESCRIPTION OF CHANGE DATE BY CHK'D                                                                                                                                                                                                                                                                                                                                                                                                                                         |                                                                       |                                    |
| TOLERANCES<br>UNLESS OTHERWISE<br>SPECIFIED | LC.N. LIR DESCRIPTION OF CHANGE DATE BY CHK D<br>DISTRIBUTED BY CAUTO, LOADING AUTOMATION, INC.<br>WILLINGTON, NC 28405<br>TEL. 910-791-2125<br>TEL. 910-791-2125<br>TEL. 910-791-2125                                                                                                                                                                                                                                                                                                 |                                                                       |                                    |
| .xx ±                                       | SCALE: N/A APPROVED BY: DRAWN BY VRN THIS DRAW                                                                                                                                                                                                                                                                                                                                                                                                                                         | WING AND/OR ITS SPECIF                                                | ICATIONS ARE                       |
| .XXX ±<br>ANGLES ±                          | MARK 4 SERIES 3, STD FLD TP, 1986-1995 MAY NOT                                                                                                                                                                                                                                                                                                                                                                                                                                         | PERTY OF LOADING AUTON<br>BE REPRODUCED IN ANY<br>DIVULGED TO A THIRD | MATION, INC. AND<br>MANNER NOR THE |
| DO NOT SCALE<br>DRAWING                     |                                                                                                                                                                                                                                                                                                                                                                                                                                                                                        | CONSENT OF LOADING AU                                                 |                                    |