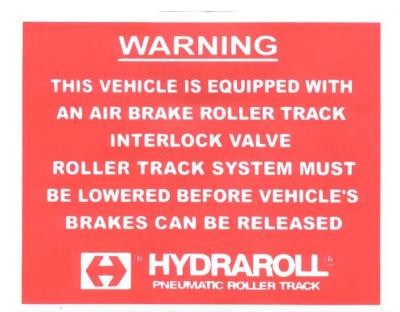

RTY OF JOLODA LTD.

## **DECAL LOCATION DRAWINGS**

- 715005-Forklift Warning Decal
- Locate decal in unobstructed view on inside rear sidewall.



- 715007-Warning Decal
- Locate decal on flat body surface adjacent to control box.

# WARNING

FORK LIFTS PROHIBITED WHILE ROLLERS ARE RAISED. DO NOT WALK ON RAISED ROLLERS. DRIVE VEHICLE WITH ROLLERS LOWERED WHETHER OR NOT PALLETS ARE LOADED. OPERATE ROLLER SECTION UP OR DOWN ONLY IF VEHICLE IS

OPERATE ROLLER SECTION UP OR DOWN ONLY IF VEHICLE IS PROPERLY PARKED AND POSITIONED FOR LOADING OR UNLOADING. CHECK THAT VEHICLE FLOOR IS CLEAR OF PERSONNEL BEFORE RAISING ROLLERS.



MATIC BOLLER TRACK WWW.hvdraroll.com

## **DECAL LOCATION DRAWINGS**

- 715032-Airbrake Interlock Decal (optional)
- Locate decal on or near the pneumatic control box.



- 715003-Operational Procedure/Maintenance Procedure
- Locate decal on the face of the Air Control Box.