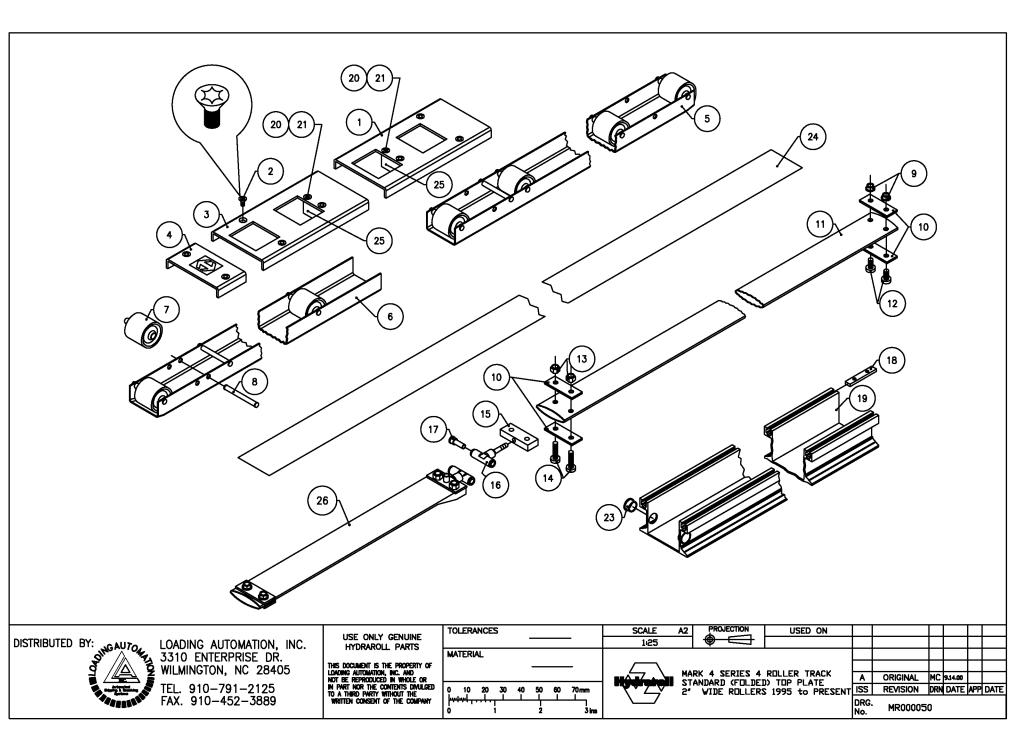

### MARK 4 ROLLER TRACK SYSTEMS

Sold and Serviced by:

| ITEM<br>NUMBER                              | DESCRIPTION                                                                                                         | PART<br>NUMBER                                | NUMBER<br>REQUIRED |
|---------------------------------------------|---------------------------------------------------------------------------------------------------------------------|-----------------------------------------------|--------------------|
| 1                                           | TOP PLATE; MARK 4, SERIES 3; FRONT (CLAMP); FOLDED<br>4 5/8" W × 64" L; 6" PITCH (11 ROLLERS)                       | 741007                                        | 1                  |
| 1                                           | TOP PLATE; MARK 4, SERIES 3; FRONT (CLAMP); FOLDED<br>4 $5/8$ " W x 64" L; 4" PITCH (16 ROLLERS)                    | 741015                                        | 1                  |
| 2                                           | TOP PLATE SCREW; 6mm x 16mm SUPRADRIVE (PHILLIPS)                                                                   | ) 943002                                      | 26                 |
| 2                                           | TOP PLATE SCREW; 6mm x 16mm TORX DRIVE (T30)                                                                        | 943003                                        | 26                 |
| 3                                           | TOP PLATE; MARK 4, SERIES 3; REAR (INLET); FOLDED                                                                   | 741006                                        | 1                  |
|                                             | 4 5/8" W x 59 1/2" L; 6" PITCH (10 RÓLLERS)                                                                         |                                               |                    |
| 3                                           | TOP PLATE; MARK 4, SERIES 3; REAR (INLET); FOLDED<br>4 5/8" W x 59 1/2" L; 4" PITCH (15 ROLLERS)                    | 741005                                        | 1                  |
| 4                                           | LOGO PLATE; MARK 4, SERIES 3; FOLDED<br>4 5/8" W x 2 1/2" L                                                         | 741012                                        | 1                  |
| 5                                           | ROLLER CHANNÉL ASSEMBLY; FRONT (CLAMP)<br>SEE DRAWING MR000014H                                                     | ASSEMBLY ONLY                                 | 1                  |
| 6                                           | ROLLER CHANNEL ASSEMBLY; REAR (INLET)<br>SEE DRAWING MR000014H                                                      | ASSEMBLY ONLY                                 | 1                  |
| 7                                           | ROLLER; MARK 4; 2"<br>ROLLER PIN; MARK 4; 2"<br>NUT; 8mm FLANGED<br>CLAMP PLATE                                     | 743002                                        | 23, 28 OR 34       |
| 8                                           | ROLLER PIN; MARK 4; 2"                                                                                              | 743001                                        | 23, 28 OR 34       |
| 9*                                          | NUT; 8mm FLANGED                                                                                                    | ASSEMBLY ONLY                                 | 2                  |
| 10*                                         | CLAMP PLATE                                                                                                         | ASSEMBLY ONLY                                 | 4                  |
| 11                                          | AIR BAG; MARK 4; 2 1/2" FLAT                                                                                        | 760006                                        | 11'-6"             |
| 12*                                         | SCREW; 8mm-20 x 16mm                                                                                                | ASSEMBLY ONLY                                 | 2                  |
| 13*                                         | NYLON LOCKNUT; 8mm                                                                                                  | ASSEMBLY ONLY                                 | 2                  |
| 14*                                         | SCREW; 8mm-20 x 30mm                                                                                                | ASSEMBLY ONLY                                 | 2                  |
| 15                                          | RUBBER INSERT PLUG; MARK 4                                                                                          | /6300/                                        | 1                  |
| 16                                          | AIR BAG TEE; 5/16 UD                                                                                                | /63006                                        |                    |
| 17                                          | BLANKING PLUG; 5/16 UD                                                                                              | 773009                                        | AS REQ D           |
| 18<br>19                                    | NUT BAR; 6mm<br>MAIN CHANNEL; ALUMINUM; 11'-6" L                                                                    | 944004                                        | 26<br>1            |
| 20                                          | MAIN CHANNEL; ALUMINUM; II-6 L<br>AVDEL GUIDE PIN                                                                   | 744005<br>941004                              | 1<br>10            |
| 20                                          | SCREW; 6mm x 14mm; PHILLIPS DRIVE                                                                                   | 943002                                        | 10                 |
| 22                                          | TRACK MOUNTING CLIP                                                                                                 | 714011                                        |                    |
| 23                                          | AIR LINE GROMMET                                                                                                    | 714004                                        | 2                  |
| 24                                          | ACETAL STRIP; 2 13/16" WIDE                                                                                         | 714007                                        | 12'-6"             |
|                                             |                                                                                                                     | ,,,,,,,,,,,,,,,,,,,,,,,,,,,,,,,,,,,,,,,       | . 2 0              |
|                                             | NOT SHOWN:                                                                                                          |                                               |                    |
|                                             | TOP PLATE; MARK 4, SERIES 3; FOLDED                                                                                 | 741011                                        | 1                  |
|                                             | 45/8" W x 12" L; 6" PITCH (2 ROLLERS)                                                                               | 744047                                        | 4                  |
|                                             | TOP PLATE; MARK 4, SERIES 3; FOLDED<br>4 5/8" W × 12" L; 4" PITCH (3 ROLLERS)                                       | 741017                                        | I                  |
|                                             | ROLLER CHANNEL ASSEMBLY; 12" SECTION<br>SEE DRAWING MR000014H                                                       | ASSEMBLY ONLY                                 | 1                  |
|                                             | AIR BAG CLAMP KIT; MARK 4<br>2 1/2" FLAT (incl.9,10,12–16)                                                          | 762001                                        | 1                  |
|                                             | AIR BAG ASSEMBLY; MARK 4; 2 1/2" FLAT<br>11'-6" L (incl. 9-16)                                                      | 760009                                        | 1                  |
|                                             | MODULE; MARK 4, SERIES 3 (COMPLETE)<br>SEE DRAWING MR000014H                                                        |                                               |                    |
|                                             | * AVAILABLE ONLY AS PART OF KIT 762001                                                                              |                                               |                    |
|                                             |                                                                                                                     |                                               |                    |
| CAD DWG FILE NAME                           |                                                                                                                     |                                               |                    |
| <u> </u>                                    | E.C.N. LTR DESCRIPTION OF CHANGE DATE BY CHK'D<br>DISTRIBUTED BY: SGAUTO, LOADING AUTOMATION, INC. USE ONLY GENUINE |                                               |                    |
| TOLERANCES<br>UNLESS OTHERWISE<br>SPECIFIED | STATUS 3310 ENTERPRISE DR. HYDRAROLL PARTS                                                                          |                                               |                    |
| .xx ±                                       |                                                                                                                     |                                               |                    |
| .xxx ±                                      |                                                                                                                     | VING AND/OR ITS SPECI<br>ERTY OF LOADING AUTO |                    |
| ANGLES ±                                    | MARK 4 SERIES 3. STD FLD TP. 1986-1995 MAY NOT                                                                      | BE REPRODUCED IN AN<br>DIVULGED TO A THIRD    | Y MANNER NOR THE   |
| DO NOT SCALE                                |                                                                                                                     | CONSENT OF LOADING A                          |                    |
| DRAWING                                     | TT-6 MODULES MR000014A                                                                                              |                                               |                    |

| <b></b>                                     |                                                                                                                                                                                                                                                                                                                                                                                                                                                                                                                                                                                                                       |                                             |                                      |
|---------------------------------------------|-----------------------------------------------------------------------------------------------------------------------------------------------------------------------------------------------------------------------------------------------------------------------------------------------------------------------------------------------------------------------------------------------------------------------------------------------------------------------------------------------------------------------------------------------------------------------------------------------------------------------|---------------------------------------------|--------------------------------------|
| ITEM<br>NUMBER                              | DESCRIPTION                                                                                                                                                                                                                                                                                                                                                                                                                                                                                                                                                                                                           | PART<br>NUMBER                              |                                      |
| 1                                           | TOP PLATE; MARK 4, SERIES 3; FRONT (CLAMP); FOLDED<br>4 5/8" W x 64" L; 6" PITCH (11 ROLLERS)                                                                                                                                                                                                                                                                                                                                                                                                                                                                                                                         | 741007                                      | 1                                    |
| 1                                           | TOP PLATE; MARK 4, SERIES 3; FRONT (CLAMP); FOLDED<br>4 5/8" W x 64" L; 4" PITCH (16 ROLLERS)                                                                                                                                                                                                                                                                                                                                                                                                                                                                                                                         | 741015                                      | 1                                    |
| 2                                           | TOP PLATE SCREW; 6mm x 16mm SUPRADRIVE (PHILLIPS                                                                                                                                                                                                                                                                                                                                                                                                                                                                                                                                                                      |                                             | 22                                   |
| 23                                          | TOP PLATE SCREW; 6mm x 16mm TORX DRIVE (T30)<br>TOP PLATE; MARK 4, SERIES 3; REAR (INLET); FOLDED                                                                                                                                                                                                                                                                                                                                                                                                                                                                                                                     | 943003<br>741006                            | 22<br>1                              |
| 3                                           | 4 5/8" W x 59 1/2" L; 6" PITCH (10 ROLLERS)<br>TOP PLATE; MARK 4, SERIES 3; REAR (INLET); FOLDED                                                                                                                                                                                                                                                                                                                                                                                                                                                                                                                      | 741005                                      | 1                                    |
|                                             | 4 5/8" W x 59 1/2" L; 4" PITCH (15 RÓLLERS)                                                                                                                                                                                                                                                                                                                                                                                                                                                                                                                                                                           |                                             |                                      |
| 4                                           | LOGO PLATE; MARK 4, SERIES 3; FOLDED<br>4 5/8" W x 2 1/2" L                                                                                                                                                                                                                                                                                                                                                                                                                                                                                                                                                           | 741012                                      | 1                                    |
| 5                                           | ROLLER CHANNEL ASSEMBLY; FRONT (CLAMP)<br>SEE DRAWING MR000014H                                                                                                                                                                                                                                                                                                                                                                                                                                                                                                                                                       | ASSEMBLY ONLY                               | 1                                    |
| 6                                           | 4 5/8" W x 2 1/2" L<br>ROLLER CHANNEL ASSEMBLY; FRONT (CLAMP)<br>SEE DRAWING MR000014H<br>ROLLER CHANNEL ASSEMBLY; REAR (INLET)<br>SEE DRAWING MR000014H<br>ROLLER; MARK 4; 2"<br>ROLLER PIN; MARK 4; 2"<br>NUT; 8mm FLANGED<br>CLAMP PLATE<br>AIR BAG; MARK 4; 2 1/2" FLAT<br>SCREW; 8mm-20 x 16mm<br>NYLON LOCKNUT; 8mm<br>SCREW; 8mm-20 x 30mm<br>RUBBER INSERT PLUG; MARK 4<br>AIR BAG TEE; 5/16" OD<br>BLANKING PLUG; 5/16" OD<br>BLANKING PLUG; 5/16" OD<br>NUT BAR; 6mm<br>MAIN CHANNEL; ALUMINUM; 10'-6" L<br>AVDEL GUIDE PIN<br>SCREW; 6mm x 14mm; PHILLIPS DRIVE<br>TRACK MOUNTING CLIP<br>AIR LINE GROMMET | ASSEMBLY ONLY                               | 1                                    |
| 7                                           | ROLLER; MARK 4; 2"                                                                                                                                                                                                                                                                                                                                                                                                                                                                                                                                                                                                    | 743002                                      | 21, 26 OR 31                         |
| 8                                           | ROLLER PIN; MARK 4; 2"                                                                                                                                                                                                                                                                                                                                                                                                                                                                                                                                                                                                | 743001                                      | 21, 26 OR 31                         |
| 10*                                         | CLAMP PLATE                                                                                                                                                                                                                                                                                                                                                                                                                                                                                                                                                                                                           | ASSEMBLY ONLY                               | 2<br>4                               |
| 11                                          | AIR BAG; MARK 4; 2 1/2" FLAT                                                                                                                                                                                                                                                                                                                                                                                                                                                                                                                                                                                          | 760006                                      | 10'-6"                               |
| 12*                                         | SCREW; 8mm-20 x 16mm                                                                                                                                                                                                                                                                                                                                                                                                                                                                                                                                                                                                  | ASSEMBLY ONLY                               | 2                                    |
| 13*                                         | NYLON LOCKNUI; 8mm<br>SCREW: 8mm-20 x 30mm                                                                                                                                                                                                                                                                                                                                                                                                                                                                                                                                                                            | ASSEMBLY ONLY                               | 2<br>2                               |
| 14                                          | RUBBER INSERT PLUG: MARK 4                                                                                                                                                                                                                                                                                                                                                                                                                                                                                                                                                                                            | 763007                                      | 1                                    |
| 16                                          | AIR BAG TEE; 5/16" OD                                                                                                                                                                                                                                                                                                                                                                                                                                                                                                                                                                                                 | 763006                                      | 1                                    |
| 17                                          | BLANKING PLUG; 5/16" OD                                                                                                                                                                                                                                                                                                                                                                                                                                                                                                                                                                                               | 773009                                      | AS REQ'D                             |
| 18                                          | NUT BAR; 6mm                                                                                                                                                                                                                                                                                                                                                                                                                                                                                                                                                                                                          | 944004                                      | 22<br>1                              |
| 20                                          | AVDEL GUIDE PIN                                                                                                                                                                                                                                                                                                                                                                                                                                                                                                                                                                                                       | 941004                                      | 8                                    |
| 21                                          | SCREW; 6mm x 14mm; PHILLIPS DRIVE                                                                                                                                                                                                                                                                                                                                                                                                                                                                                                                                                                                     | 943002                                      | 8                                    |
| 22                                          | TRACK MOUNTING CLIP                                                                                                                                                                                                                                                                                                                                                                                                                                                                                                                                                                                                   | 714011                                      | 6                                    |
| 23<br>24                                    | AIR LINE GROMMET<br>ACETAL STRIP; 2 13/16" WIDE                                                                                                                                                                                                                                                                                                                                                                                                                                                                                                                                                                       | 714004<br>714007                            | 2<br>11'-6"                          |
|                                             | ACEIAE SINNI, 2 13/10 WIDE                                                                                                                                                                                                                                                                                                                                                                                                                                                                                                                                                                                            | 714007                                      |                                      |
|                                             |                                                                                                                                                                                                                                                                                                                                                                                                                                                                                                                                                                                                                       |                                             |                                      |
|                                             | AIR BAG CLAMP KIT; MARK 4<br>2 1/2" FLAT (incl.9,10,12-16)                                                                                                                                                                                                                                                                                                                                                                                                                                                                                                                                                            | 762001                                      | 1                                    |
|                                             | AIR BAG ASSEMBLY; MARK 4; 2 1/2" FLAT<br>10'-6" L (incl. 9-16)                                                                                                                                                                                                                                                                                                                                                                                                                                                                                                                                                        | 760008                                      | 1                                    |
|                                             | MODULE; MARK 4, SERIES 3 (COMPLETE)<br>SEE DRAWING MR000014H                                                                                                                                                                                                                                                                                                                                                                                                                                                                                                                                                          |                                             |                                      |
|                                             | * AVAILABLE ONLY AS PART OF KIT 762001                                                                                                                                                                                                                                                                                                                                                                                                                                                                                                                                                                                |                                             |                                      |
|                                             |                                                                                                                                                                                                                                                                                                                                                                                                                                                                                                                                                                                                                       |                                             |                                      |
| CAD DWG FILE NAME                           |                                                                                                                                                                                                                                                                                                                                                                                                                                                                                                                                                                                                                       |                                             |                                      |
| TOLERANCES<br>UNLESS OTHERWISE<br>SPECIFIED | E.C.N. LTR DESCRIPTION OF CHANGE DATE BY CHK'D<br>DISTRIBUTED BY: LOADING AUTOMATION, INC.<br>WILLINGTON, NC 28405<br>TEL. 910-791-2125<br>FAX. 910-452-3889                                                                                                                                                                                                                                                                                                                                                                                                                                                          |                                             |                                      |
| .xx ±                                       |                                                                                                                                                                                                                                                                                                                                                                                                                                                                                                                                                                                                                       | VING AND/OR ITS SPECI                       | FICATIONS ARE                        |
| .XXX ±<br>ANGLES ±                          | MARK 4 SERIES 3. STD FLD TP. 1986-1995 MAY NOT                                                                                                                                                                                                                                                                                                                                                                                                                                                                                                                                                                        | ERTY OF LOADING AUTO<br>BE REPRODUCED IN AN | MATION, INC. AND<br>Y MANNER NOR THE |
| DO NOT SCALE<br>DRAWING                     | CONIENIS                                                                                                                                                                                                                                                                                                                                                                                                                                                                                                                                                                                                              | DIVULGED TO A THIRD<br>CONSENT OF LOADING A |                                      |
| -                                           | · · · · · · · · · · · · · · · · · · ·                                                                                                                                                                                                                                                                                                                                                                                                                                                                                                                                                                                 |                                             |                                      |

| ITEM<br>NUMBER                              | DESCRIPTION                                                                                                                                                                                                                                                                                                                                                                                                                                                                            | PART<br>NUMBER                                                        | NUMBER<br>REQUIRED                 |
|---------------------------------------------|----------------------------------------------------------------------------------------------------------------------------------------------------------------------------------------------------------------------------------------------------------------------------------------------------------------------------------------------------------------------------------------------------------------------------------------------------------------------------------------|-----------------------------------------------------------------------|------------------------------------|
| 1                                           | TOP PLATE; MARK 4, SERIES 3; FRONT (CLAMP); FOLDED<br>4 5/8" W × 46" L; 6" PITCH (8 ROLLERS)                                                                                                                                                                                                                                                                                                                                                                                           | 741018                                                                | 1                                  |
| 1                                           | TOP PLATE; MARK 4, SERIES 3; FRONT (CLAMP); FOLDED<br>4 5/8" W × 46" L; 4" PITCH (11 ROLLERS)                                                                                                                                                                                                                                                                                                                                                                                          | 741019                                                                | 1                                  |
| 2                                           | TOP PLATE SCREW; 6mm x 16mm SUPRADRIVE (PHILLIPS)                                                                                                                                                                                                                                                                                                                                                                                                                                      |                                                                       | 20                                 |
| 2<br>2<br>3                                 | TOP PLATE SCREW; 6mm x 16mm TORX DRIVE (T30)                                                                                                                                                                                                                                                                                                                                                                                                                                           | 943003<br>741006                                                      | 20<br>1                            |
| J                                           | TOP PLATE; MARK 4, SERIES 3; REAR (INLET); FOLDED<br>4 5/8" W × 59 1/2" L; 6" PITCH (10 ROLLERS)                                                                                                                                                                                                                                                                                                                                                                                       | 741000                                                                | I                                  |
| 3                                           | TOP PLATE; MARK 4, SERIES 3; REAR (INLET); FOLDED<br>4 5/8" W x 59 1/2" L; 4" PITCH (15 ROLLERS)                                                                                                                                                                                                                                                                                                                                                                                       | 741005                                                                | 1                                  |
| 4                                           | 1000 PLATE MARK & SERIES 3 FOLDED                                                                                                                                                                                                                                                                                                                                                                                                                                                      | 741012                                                                | 1                                  |
| 5                                           | ROLLER CHANNEL ASSEMBLY; FRONT (CLAMP)                                                                                                                                                                                                                                                                                                                                                                                                                                                 | ASSEMBLY ONLY                                                         | 1                                  |
| 6                                           | 4 5/8" W x 2 1/2" L<br>ROLLER CHANNEL ASSEMBLY; FRONT (CLAMP)<br>SEE DRAWING MR000014H<br>ROLLER CHANNEL ASSEMBLY; REAR (INLET)<br>SEE DRAWING MR000014H<br>ROLLER; MARK 4; 2"<br>ROLLER PIN; MARK 4; 2"<br>NUT; 8mm FLANGED<br>CLAMP PLATE<br>AIR BAG; MARK 4; 2 1/2" FLAT<br>SCREW; 8mm-20 x 16mm<br>NYLON LOCKNUT; 8mm<br>SCREW; 8mm-20 x 30mm<br>RUBBER INSERT PLUG; MARK 4<br>AIR BAG TEE; 5/16" OD<br>BLANKING PLUG; 5/16" OD<br>NUT BAR; 6mm<br>MAIN CHANNEL; ALUMINUM; 9'-0" L | ASSEMBLY ONLY                                                         | 1                                  |
| 7                                           | ROLLER; MARK 4; 2"                                                                                                                                                                                                                                                                                                                                                                                                                                                                     | 743002                                                                | 18 OR 26                           |
| 8                                           | ROLLER PIN; MARK 4; 2"                                                                                                                                                                                                                                                                                                                                                                                                                                                                 | 743001                                                                | 18 OR 26                           |
| 9*                                          | NUT; 8mm FLANGED                                                                                                                                                                                                                                                                                                                                                                                                                                                                       | ASSEMBLY ONLY                                                         | 2                                  |
| 10*                                         | CLAMP PLAIE<br>AIR BACY MARK 4, 2, 1/2" FLAT                                                                                                                                                                                                                                                                                                                                                                                                                                           | ASSEMBLY UNLY                                                         | 4<br>9'-0"                         |
| 12*                                         | SCREW; 8mm-20 x 16mm                                                                                                                                                                                                                                                                                                                                                                                                                                                                   | ASSEMBLY ONLY                                                         | 2                                  |
| 13*                                         | NYLON LOCKNUT; 8mm                                                                                                                                                                                                                                                                                                                                                                                                                                                                     | ASSEMBLY ONLY                                                         | 2<br>2<br>2                        |
| 14*                                         | SCREW; 8mm-20 x 30mm                                                                                                                                                                                                                                                                                                                                                                                                                                                                   | ASSEMBLY ONLY                                                         | 2                                  |
| 15<br>16                                    | AUB BAC TEES 5/16" OD                                                                                                                                                                                                                                                                                                                                                                                                                                                                  | 763007                                                                | 1<br>1                             |
| 17                                          | BLANKING PLUG: 5/16" OD                                                                                                                                                                                                                                                                                                                                                                                                                                                                | 773009                                                                | AS REQ'D                           |
| 18                                          | NUT BAR; 6mm                                                                                                                                                                                                                                                                                                                                                                                                                                                                           | 944004                                                                | 20                                 |
|                                             | NUT BAR; 6mm<br>MAIN CHANNEL; ALUMINUM; 9'-0" L                                                                                                                                                                                                                                                                                                                                                                                                                                        |                                                                       | 1                                  |
| 20                                          | AVIJEL GUILLE PIN                                                                                                                                                                                                                                                                                                                                                                                                                                                                      | 941004                                                                | 8                                  |
| 21<br>22                                    | SCREW; 6mm x 14mm; PHILLIPS DRIVE<br>TRACK MOUNTING CLIP                                                                                                                                                                                                                                                                                                                                                                                                                               | 943002<br>714011                                                      | 8<br>8<br>6                        |
| 23                                          | AIR LINE CROMMET                                                                                                                                                                                                                                                                                                                                                                                                                                                                       | 714004                                                                | 2                                  |
| 24                                          | ACETAL STRIP; 2 13/16" WIDE                                                                                                                                                                                                                                                                                                                                                                                                                                                            | 714007                                                                | 10'-0"                             |
|                                             |                                                                                                                                                                                                                                                                                                                                                                                                                                                                                        |                                                                       |                                    |
|                                             | AIR BAG CLAMP KIT; MARK 4<br>2 1/2" FLAT (incl.9,10,12–16)                                                                                                                                                                                                                                                                                                                                                                                                                             | 762001                                                                | 1                                  |
|                                             | AIR BAG ASSEMBLY; MARK 4; 2 1/2" FLAT<br>9'-0" L (incl. 9-16)                                                                                                                                                                                                                                                                                                                                                                                                                          | 760004                                                                | 1                                  |
|                                             | MODULE; MARK 4, SERIES 3 (COMPLETE)<br>SEE DRAWING MR000014H                                                                                                                                                                                                                                                                                                                                                                                                                           |                                                                       |                                    |
|                                             | * AVAILABLE ONLY AS PART OF KIT 762001                                                                                                                                                                                                                                                                                                                                                                                                                                                 |                                                                       |                                    |
|                                             |                                                                                                                                                                                                                                                                                                                                                                                                                                                                                        |                                                                       |                                    |
| CAD DWG FILE NAME                           | E.C.N. LTR DESCRIPTION OF CHANGE DATE BY CHK'D                                                                                                                                                                                                                                                                                                                                                                                                                                         |                                                                       |                                    |
| TOLERANCES<br>UNLESS OTHERWISE<br>SPECIFIED | LC.N. LIR DESCRIPTION OF CHANGE DATE BY CHK D<br>DISTRIBUTED BY CAUTO, LOADING AUTOMATION, INC.<br>WILLINGTON, NC 28405<br>TEL. 910-791-2125<br>TEL. 910-791-2125<br>TEL. 910-791-2125                                                                                                                                                                                                                                                                                                 |                                                                       |                                    |
| .xx ±                                       | SCALE: N/A APPROVED BY: DRAWN BY VRN THIS DRAW                                                                                                                                                                                                                                                                                                                                                                                                                                         | WING AND/OR ITS SPECIF                                                | ICATIONS ARE                       |
| .XXX ±<br>ANGLES ±                          | MARK 4 SERIES 3, STD FLD TP, 1986-1995 MAY NOT                                                                                                                                                                                                                                                                                                                                                                                                                                         | PERTY OF LOADING AUTON<br>BE REPRODUCED IN ANY<br>DIVULGED TO A THIRD | MATION, INC. AND<br>MANNER NOR THE |
| DO NOT SCALE<br>DRAWING                     |                                                                                                                                                                                                                                                                                                                                                                                                                                                                                        | CONSENT OF LOADING AU                                                 |                                    |