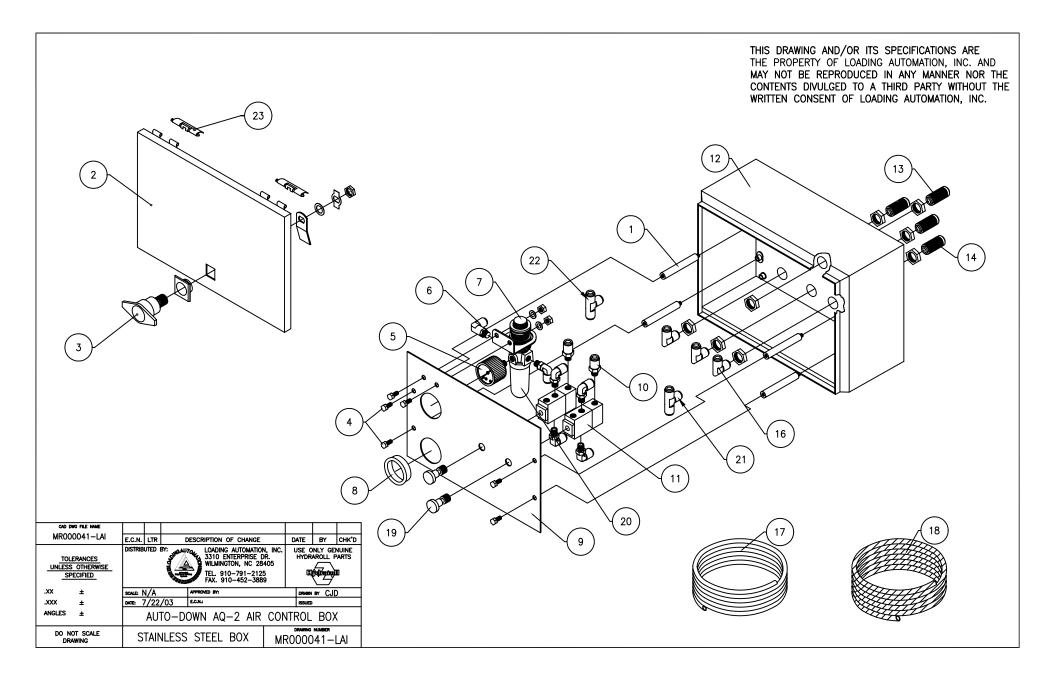

### MARK 4 ROLLER TRACK SYSTEMS

Sold and Serviced by:

| ITEM<br>NUMBER                              | DESCRIPTION                                                                                                         | PART<br>NUMBER                                | NUMBER<br>REQUIRED |
|---------------------------------------------|---------------------------------------------------------------------------------------------------------------------|-----------------------------------------------|--------------------|
| 1                                           | TOP PLATE; MARK 4, SERIES 3; FRONT (CLAMP); FOLDED<br>4 5/8" W × 64" L; 6" PITCH (11 ROLLERS)                       | 741007                                        | 1                  |
| 1                                           | TOP PLATE; MARK 4, SERIES 3; FRONT (CLAMP); FOLDED<br>4 $5/8$ " W x 64" L; 4" PITCH (16 ROLLERS)                    | 741015                                        | 1                  |
| 2                                           | TOP PLATE SCREW; 6mm x 16mm SUPRADRIVE (PHILLIPS)                                                                   | ) 943002                                      | 26                 |
| 2                                           | TOP PLATE SCREW; 6mm x 16mm TORX DRIVE (T30)                                                                        | 943003                                        | 26                 |
| 3                                           | TOP PLATE; MARK 4, SERIES 3; REAR (INLET); FOLDED                                                                   | 741006                                        | 1                  |
|                                             | 4 5/8" W x 59 1/2" L; 6" PITCH (10 RÓLLERS)                                                                         |                                               |                    |
| 3                                           | TOP PLATE; MARK 4, SERIES 3; REAR (INLET); FOLDED<br>4 5/8" W x 59 1/2" L; 4" PITCH (15 ROLLERS)                    | 741005                                        | 1                  |
| 4                                           | LOGO PLATE; MARK 4, SERIES 3; FOLDED<br>4 5/8" W x 2 1/2" L                                                         | 741012                                        | 1                  |
| 5                                           | ROLLER CHANNÉL ASSEMBLY; FRONT (CLAMP)<br>SEE DRAWING MR000014H                                                     | ASSEMBLY ONLY                                 | 1                  |
| 6                                           | ROLLER CHANNEL ASSEMBLY; REAR (INLET)<br>SEE DRAWING MR000014H                                                      | ASSEMBLY ONLY                                 | 1                  |
| 7                                           | ROLLER; MARK 4; 2"<br>ROLLER PIN; MARK 4; 2"<br>NUT; 8mm FLANGED<br>CLAMP PLATE                                     | 743002                                        | 23, 28 OR 34       |
| 8                                           | ROLLER PIN; MARK 4; 2"                                                                                              | 743001                                        | 23, 28 OR 34       |
| 9*                                          | NUT; 8mm FLANGED                                                                                                    | ASSEMBLY ONLY                                 | 2                  |
| 10*                                         | CLAMP PLATE                                                                                                         | ASSEMBLY ONLY                                 | 4                  |
| 11                                          | AIR BAG; MARK 4; 2 1/2" FLAT                                                                                        | 760006                                        | 11'-6"             |
| 12*                                         | SCREW; 8mm-20 x 16mm                                                                                                | ASSEMBLY ONLY                                 | 2                  |
| 13*                                         | NYLON LOCKNUT; 8mm                                                                                                  | ASSEMBLY ONLY                                 | 2                  |
| 14*                                         | SCREW; 8mm-20 x 30mm                                                                                                | ASSEMBLY ONLY                                 | 2                  |
| 15                                          | RUBBER INSERT PLUG; MARK 4                                                                                          | /6300/                                        | 1                  |
| 16                                          | AIR BAG TEE; 5/16 UD                                                                                                | /63006                                        |                    |
| 17                                          | BLANKING PLUG; 5/16 UD                                                                                              | 773009                                        | AS REQ D           |
| 18<br>19                                    | NUT BAR; 6mm<br>MAIN CHANNEL; ALUMINUM; 11'-6" L                                                                    | 944004                                        | 26<br>1            |
| 20                                          | MAIN CHANNEL; ALUMINUM; II-6 L<br>AVDEL GUIDE PIN                                                                   | 744005<br>941004                              | 1<br>10            |
| 20                                          | SCREW; 6mm x 14mm; PHILLIPS DRIVE                                                                                   | 943002                                        | 10                 |
| 22                                          | TRACK MOUNTING CLIP                                                                                                 | 714011                                        |                    |
| 23                                          | AIR LINE GROMMET                                                                                                    | 714004                                        | 2                  |
| 24                                          | ACETAL STRIP; 2 13/16" WIDE                                                                                         | 714007                                        | 12'-6"             |
|                                             |                                                                                                                     | ,,,,,,,,,,,,,,,,,,,,,,,,,,,,,,,,,,,,,,,       | . 2 0              |
|                                             | NOT SHOWN:                                                                                                          |                                               |                    |
|                                             | TOP PLATE; MARK 4, SERIES 3; FOLDED                                                                                 | 741011                                        | 1                  |
|                                             | 45/8" W x 12" L; 6" PITCH (2 ROLLERS)                                                                               | 744047                                        | 4                  |
|                                             | TOP PLATE; MARK 4, SERIES 3; FOLDED<br>4 5/8" W × 12" L; 4" PITCH (3 ROLLERS)                                       | 741017                                        | I                  |
|                                             | ROLLER CHANNEL ASSEMBLY; 12" SECTION<br>SEE DRAWING MR000014H                                                       | ASSEMBLY ONLY                                 | 1                  |
|                                             | AIR BAG CLAMP KIT; MARK 4<br>2 1/2" FLAT (incl.9,10,12–16)                                                          | 762001                                        | 1                  |
|                                             | AIR BAG ASSEMBLY; MARK 4; 2 1/2" FLAT<br>11'-6" L (incl. 9-16)                                                      | 760009                                        | 1                  |
|                                             | MODULE; MARK 4, SERIES 3 (COMPLETE)<br>SEE DRAWING MR000014H                                                        |                                               |                    |
|                                             | * AVAILABLE ONLY AS PART OF KIT 762001                                                                              |                                               |                    |
|                                             |                                                                                                                     |                                               |                    |
| CAD DWG FILE NAME                           |                                                                                                                     |                                               |                    |
| <u> </u>                                    | E.C.N. LTR DESCRIPTION OF CHANGE DATE BY CHK'D<br>DISTRIBUTED BY: SGAUTO, LOADING AUTOMATION, INC. USE ONLY GENUINE |                                               |                    |
| TOLERANCES<br>UNLESS OTHERWISE<br>SPECIFIED | STATUS 3310 ENTERPRISE DR. HYDRAROLL PARTS                                                                          |                                               |                    |
| .xx ±                                       |                                                                                                                     |                                               |                    |
| .xxx ±                                      |                                                                                                                     | VING AND/OR ITS SPECI<br>ERTY OF LOADING AUTO |                    |
| ANGLES ±                                    | MARK 4 SERIES 3. STD FLD TP. 1986-1995 MAY NOT                                                                      | BE REPRODUCED IN AN<br>DIVULGED TO A THIRD    | Y MANNER NOR THE   |
| DO NOT SCALE                                |                                                                                                                     | CONSENT OF LOADING A                          |                    |
| DRAWING                                     | TT-6 MODULES MR000014A                                                                                              |                                               |                    |