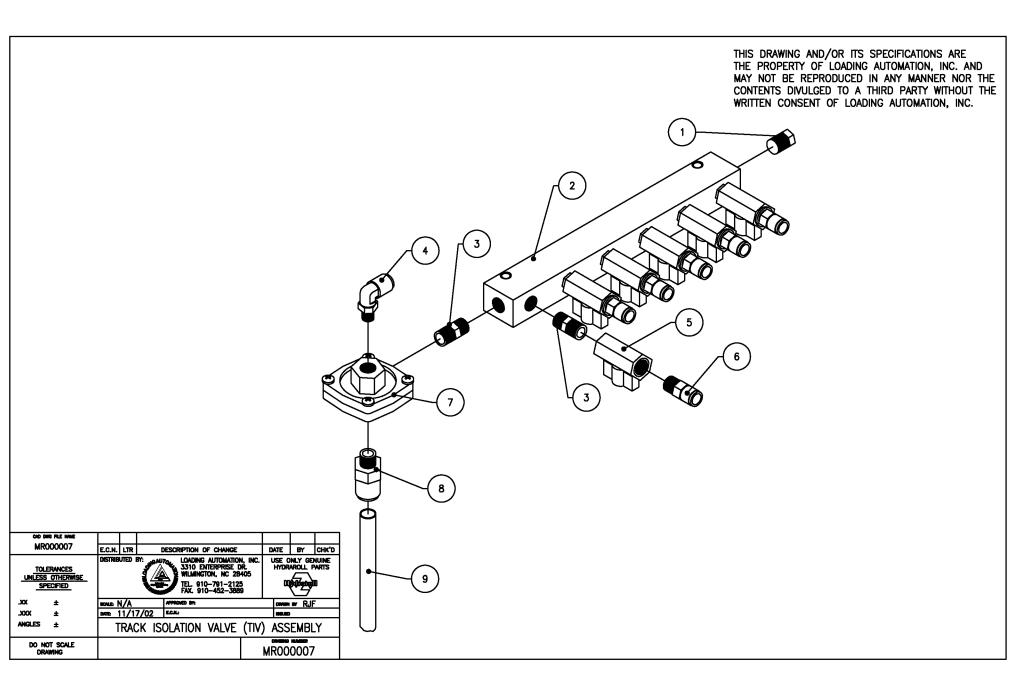

|                                                   |
| UNLESS OTHERMISE<br>SPECIFIED<br>JOX ±<br>JOX ±<br>ANGLES ±<br>DO NOT SCALE<br>DRAMING | TEL         910-791-2125         Electronal           BONLE         N/A         APPROXED BIN         OWNEN BY RJF           DWILE         11/15/02         EGAN:         BENLE           AIR         RESERVOIRS         CONTRE                                                                                                                                                                                  | DRAWING AND/OR ITS SPECIFIC/<br>PROPERTY OF LOADING AUTOMAT<br>NOT BE REPRODUCED IN ANY M<br>ENTS DIVULGED TO A THIRD PAI<br>EN CONSENT OF LOADING AUTO | 10n, INC. AND<br>ANNER NOR THE<br>RTY WITHOUT THE |



| ITEM<br>NUMBER                                                                | DESCRIPTION                                                                                                                                                                                                                                                                                                                                                                                                                  | PART<br>NUMBER             | NUMBER<br>REQUIRED |
|-------------------------------------------------------------------------------|--------------------------------------------------------------------------------------------------------------------------------------------------------------------------