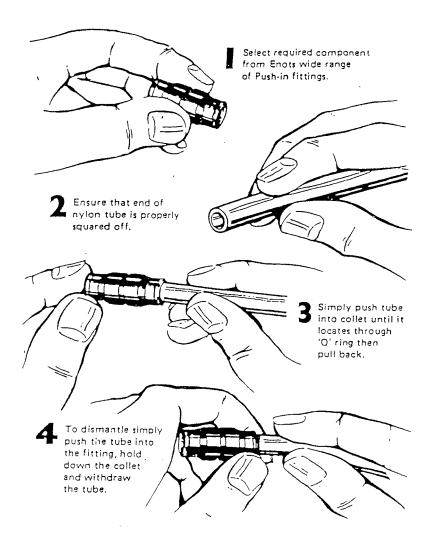

### **DECAL LOCATION DRAWINGS**

- 715005-Forklift Warning Decal
- Locate decal in unobstructed view on inside rear sidewall.

- 715007-Warning Decal
- Locate decal on flat body surface adjacent to control box.

## WARNING

FORK LIFTS PROHIBITED WHILE ROLLERS ARE RAISED. DO NOT WALK ON RAISED ROLLERS. DRIVE VEHICLE WITH ROLLERS LOWERED WHETHER OR NOT PALLETS ARE LOADED. OPERATE ROLLER SECTION UP OR DOWN ONLY IF VEHICLE IS