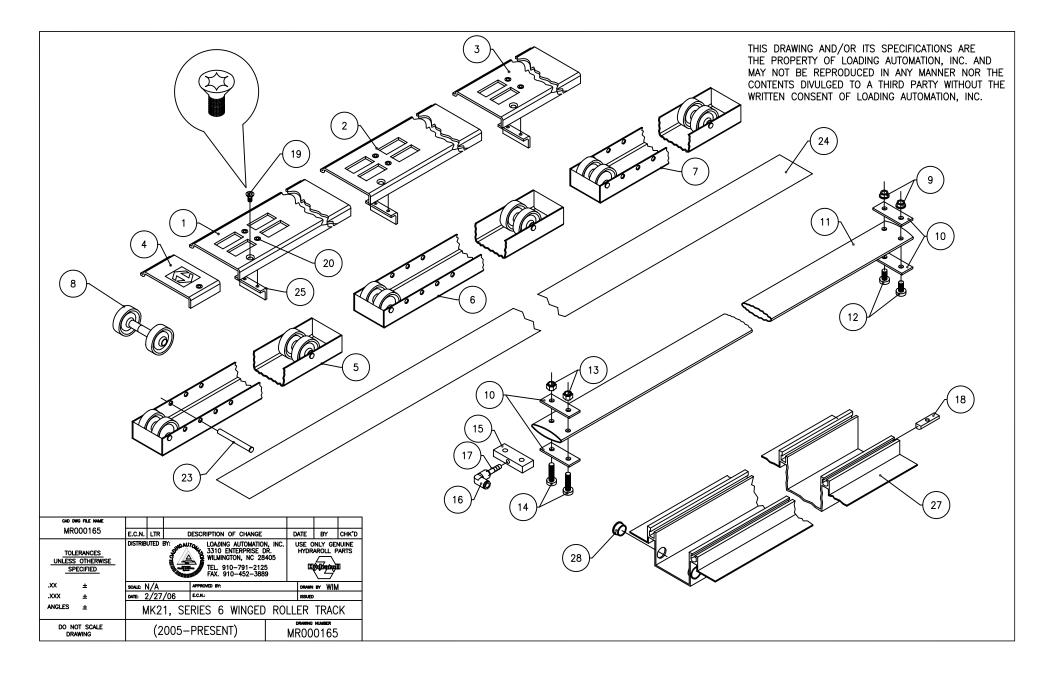

# MARK 21 TWIN ROLLER, SERIES 6, WINGED MODULES W/ QUICK RELEASE TOP PLATES

| ITEM<br>NUMBER                                                                                                                                                                                                                                                                                                                                                                                                                                                                                                                                                                                                                                                                                                                                                                                                                                                                                                                                                                                                                                                                                                                                                                                                                                                                                                                                                                                                                                                                                                                                                                                                                                                                                                                                                                                                                                                                                                                                                                                                  | DESCRIPTION                                                                                    | PART<br>NUMBER                 | NUMBER<br>REQUIRED |
|-----------------------------------------------------------------------------------------------------------------------------------------------------------------------------------------------------------------------------------------------------------------------------------------------------------------------------------------------------------------------------------------------------------------------------------------------------------------------------------------------------------------------------------------------------------------------------------------------------------------------------------------------------------------------------------------------------------------------------------------------------------------------------------------------------------------------------------------------------------------------------------------------------------------------------------------------------------------------------------------------------------------------------------------------------------------------------------------------------------------------------------------------------------------------------------------------------------------------------------------------------------------------------------------------------------------------------------------------------------------------------------------------------------------------------------------------------------------------------------------------------------------------------------------------------------------------------------------------------------------------------------------------------------------------------------------------------------------------------------------------------------------------------------------------------------------------------------------------------------------------------------------------------------------------------------------------------------------------------------------------------------------|------------------------------------------------------------------------------------------------|--------------------------------|--------------------|
| 1 **                                                                                                                                                                                                                                                                                                                                                                                                                                                                                                                                                                                                                                                                                                                                                                                                                                                                                                                                                                                                                                                                                                                                                                                                                                                                                                                                                                                                                                                                                                                                                                                                                                                                                                                                                                                                                                                                                                                                                                                                            | TOP PLATE; MK20/MK21; SERIES 6; QR<br>4 3/8" W X 61.81" L; 6.375" PITCH (10 TWIN ROLLERS)      | 801020                         | 1                  |
| 2 **                                                                                                                                                                                                                                                                                                                                                                                                                                                                                                                                                                                                                                                                                                                                                                                                                                                                                                                                                                                                                                                                                                                                                                                                                                                                                                                                                                                                                                                                                                                                                                                                                                                                                                                                                                                                                                                                                                                                                                                                            | TOP PLATE; MK20/MK21; SERIES 6; QR<br>4 3/8" W X 55.81" L; 6.375" PITCH (8 TWIN ROLLERS)       | 801026                         | 1                  |
| 4                                                                                                                                                                                                                                                                                                                                                                                                                                                                                                                                                                                                                                                                                                                                                                                                                                                                                                                                                                                                                                                                                                                                                                                                                                                                                                                                                                                                                                                                                                                                                                                                                                                                                                                                                                                                                                                                                                                                                                                                               | LOGO PLATE; MK4/MK20/MK21, QR<br>4 3/8" W x 2 3/8" L                                           | 741043                         | 1                  |
| 5                                                                                                                                                                                                                                                                                                                                                                                                                                                                                                                                                                                                                                                                                                                                                                                                                                                                                                                                                                                                                                                                                                                                                                                                                                                                                                                                                                                                                                                                                                                                                                                                                                                                                                                                                                                                                                                                                                                                                                                                               | ROLLER CHANNEL ASSEMBLY (COMPLETE W/ROLLERS)<br>MK21, SERIES 6; 6.375" PITCH (10 TWIN ROLLERS) | 802020                         | 1                  |
| 6                                                                                                                                                                                                                                                                                                                                                                                                                                                                                                                                                                                                                                                                                                                                                                                                                                                                                                                                                                                                                                                                                                                                                                                                                                                                                                                                                                                                                                                                                                                                                                                                                                                                                                                                                                                                                                                                                                                                                                                                               | ROLLER CHANNEL ASSEMBLY (COMPLETE W/ROLLERS)<br>MK21, SERIES 6; 6.375" PITCH (8 TWIN ROLLERS)  | 802026                         | 1                  |
| 8                                                                                                                                                                                                                                                                                                                                                                                                                                                                                                                                                                                                                                                                                                                                                                                                                                                                                                                                                                                                                                                                                                                                                                                                                                                                                                                                                                                                                                                                                                                                                                                                                                                                                                                                                                                                                                                                                                                                                                                                               | ROLLER; MK20/MK21; 2" DIA X 5/8" WIDE HEAVY DUTY                                               |                                | 36                 |
| 9 *<br>10*                                                                                                                                                                                                                                                                                                                                                                                                                                                                                                                                                                                                                                                                                                                                                                                                                                                                                                                                                                                                                                                                                                                                                                                                                                                                                                                                                                                                                                                                                                                                                                                                                                                                                                                                                                                                                                                                                                                                                                                                      | NUT; 8mm FLANGED<br>CLAMP PLATE; 2 1/2" WIDE                                                   | ASSEMBLY ONLY<br>ASSEMBLY ONLY | 2<br>4             |
| 11                                                                                                                                                                                                                                                                                                                                                                                                                                                                                                                                                                                                                                                                                                                                                                                                                                                                                                                                                                                                                                                                                                                                                                                                                                                                                                                                                                                                                                                                                                                                                                                                                                                                                                                                                                                                                                                                                                                                                                                                              | AIR BAG; 2 1/2" FLAT RED STANDARD                                                              | 760006                         | 10'-0"             |
| 12*                                                                                                                                                                                                                                                                                                                                                                                                                                                                                                                                                                                                                                                                                                                                                                                                                                                                                                                                                                                                                                                                                                                                                                                                                                                                                                                                                                                                                                                                                                                                                                                                                                                                                                                                                                                                                                                                                                                                                                                                             | SCREW; 8mm-20 x 16mm                                                                           | ASSEMBLY ONLY                  | 2                  |
| 13*<br>14*                                                                                                                                                                                                                                                                                                                                                                                                                                                                                                                                                                                                                                                                                                                                                                                                                                                                                                                                                                                                                                                                                                                                                                                                                                                                                                                                                                                                                                                                                                                                                                                                                                                                                                                                                                                                                                                                                                                                                                                                      | NYLON LOCKNUT; 8mm<br>SCREW; 8mm–20 x 30mm                                                     | ASSEMBLY ONLY<br>ASSEMBLY ONLY | 2<br>2             |
| 15*                                                                                                                                                                                                                                                                                                                                                                                                                                                                                                                                                                                                                                                                                                                                                                                                                                                                                                                                                                                                                                                                                                                                                                                                                                                                                                                                                                                                                                                                                                                                                                                                                                                                                                                                                                                                                                                                                                                                                                                                             | RUBBER INSERT PLUG; 2 1/2" WIDE                                                                | 763007                         | 1                  |
| 16*                                                                                                                                                                                                                                                                                                                                                                                                                                                                                                                                                                                                                                                                                                                                                                                                                                                                                                                                                                                                                                                                                                                                                                                                                                                                                                                                                                                                                                                                                                                                                                                                                                                                                                                                                                                                                                                                                                                                                                                                             | ELBOW; 5/16" OD                                                                                | 773010                         | 1                  |
| 17*                                                                                                                                                                                                                                                                                                                                                                                                                                                                                                                                                                                                                                                                                                                                                                                                                                                                                                                                                                                                                                                                                                                                                                                                                                                                                                                                                                                                                                                                                                                                                                                                                                                                                                                                                                                                                                                                                                                                                                                                             | BARBED INSERT FITTING<br>NUT BAR; 6mm                                                          | 763015<br>944004               | 1<br>9             |
| 19                                                                                                                                                                                                                                                                                                                                                                                                                                                                                                                                                                                                                                                                                                                                                                                                                                                                                                                                                                                                                                                                                                                                                                                                                                                                                                                                                                                                                                                                                                                                                                                                                                                                                                                                                                                                                                                                                                                                                                                                              | TOP PLATE SCREW; 6mm x 15mm TORX DRIVE (T30)                                                   | 943003                         | 9                  |
| 20                                                                                                                                                                                                                                                                                                                                                                                                                                                                                                                                                                                                                                                                                                                                                                                                                                                                                                                                                                                                                                                                                                                                                                                                                                                                                                                                                                                                                                                                                                                                                                                                                                                                                                                                                                                                                                                                                                                                                                                                              | SCREW; M5 x 11 POSI DRIVE                                                                      | 940027                         | 4                  |
| 23                                                                                                                                                                                                                                                                                                                                                                                                                                                                                                                                                                                                                                                                                                                                                                                                                                                                                                                                                                                                                                                                                                                                                                                                                                                                                                                                                                                                                                                                                                                                                                                                                                                                                                                                                                                                                                                                                                                                                                                                              | ROLLER PIN; MARK 20; 2.75" LONG<br>ACETAL STRIP; 2 –13/16" WIDE                                | 743001<br>714007               | 24<br>11'-0"       |
| 25                                                                                                                                                                                                                                                                                                                                                                                                                                                                                                                                                                                                                                                                                                                                                                                                                                                                                                                                                                                                                                                                                                                                                                                                                                                                                                                                                                                                                                                                                                                                                                                                                                                                                                                                                                                                                                                                                                                                                                                                              | GUIDE ANGLÉ                                                                                    | 741038                         | 4                  |
| 26<br>27                                                                                                                                                                                                                                                                                                                                                                                                                                                                                                                                                                                                                                                                                                                                                                                                                                                                                                                                                                                                                                                                                                                                                                                                                                                                                                                                                                                                                                                                                                                                                                                                                                                                                                                                                                                                                                                                                                                                                                                                        | 10'–0" AIR BAG ASSY (ITEMS 9–17) 2.5" FLAT; RED<br>MAIN CHANNEL; M21,S6W 10'–0" L WINGED       | 760061<br>804005               | 1<br>1             |
| 27                                                                                                                                                                                                                                                                                                                                                                                                                                                                                                                                                                                                                                                                                                                                                                                                                                                                                                                                                                                                                                                                                                                                                                                                                                                                                                                                                                                                                                                                                                                                                                                                                                                                                                                                                                                                                                                                                                                                                                                                              | AIR LINE GROMMET, MAIN CHANNEL                                                                 | 714004                         | 2                  |
| N                                                                                                                                                                                                                                                                                                                                                                                                                                                                                                                                                                                                                                                                                                                                                                                                                                                                                                                                                                                                                                                                                                                                                                                                                                                                                                                                                                                                                                                                                                                                                                                                                                                                                                                                                                                                                                                                                                                                                                                                               | MODULE; MK21; S6W; 10'-0"; 6.375"P COMPLETE; 5/16" EL                                          | BOW 800014                     |                    |
| *                                                                                                                                                                                                                                                                                                                                                                                                                                                                                                                                                                                                                                                                                                                                                                                                                                                                                                                                                                                                                                                                                                                                                                                                                                                                                                                                                                                                                                                                                                                                                                                                                                                                                                                                                                                                                                                                                                                                                                                                               | 2.5" AIRBAG CLAMP KIT W/ ELBOW (ITEMS 9, 10, 12–17)<br>INCLUDES ITEMS 20 AND 25                | 762004                         | 1                  |
|                                                                                                                                                                                                                                                                                                                                                                                                                                                                                                                                                                                                                                                                                                                                                                                                                                                                                                                                                                                                                                                                                                                                                                                                                                                                                                                                                                                                                                                                                                                                                                                                                                                                                                                                                                                                                                                                                                                                                                                                                 |                                                                                                |                                |                    |
|                                                                                                                                                                                                                                                                                                                                                                                                                                                                                                                                                                                                                                                                                                                                                                                                                                                                                                                                                                                                                                                                                                                                                                                                                                                                                                                                                                                                                                                                                                                                                                                                                                                                                                                                                                                                                                                                                                                                                                                                                 |                                                                                                |                                |                    |
| PLEASE REFEREI                                                                                                                                                                                                                                                                                                                                                                                                                                                                                                                                                                                                                                                                                                                                                                                                                                                                                                                                                                                                                                                                                                                                                                                                                                                                                                                                                                                                                                                                                                                                                                                                                                                                                                                                                                                                                                                                                                                                                                                                  | NCE DRAWING MR000165 FOR ASSEMBLY                                                              |                                |                    |
| CAD DWG FILE NAME<br>MR000165A                                                                                                                                                                                                                                                                                                                                                                                                                                                                                                                                                                                                                                                                                                                                                                                                                                                                                                                                                                                                                                                                                                                                                                                                                                                                                                                                                                                                                                                                                                                                                                                                                                                                                                                                                                                                                                                                                                                                                                                  | A UPDATED ITEMS #1, 2, 4, 5, 6, & 8 3/14/06 WM                                                 |                                |                    |
| Distributed by:     Description of change     Date     Bit     Date     Bit     Date       Tolerances     UNLESS OTHERWISE     Image: State of the state o |                                                                                                |                                |                    |
| SPECIFIED         FAX. 910-452-3889                                                                                                                                                                                                                                                                                                                                                                                                                                                                                                                                                                                                                                                                                                                                                                                                                                                                                                                                                                                                                                                                                                                                                                                                                                                                                                                                                                                                                                                                                                                                                                                                                                                                                                                                                                                                                                                                                                                                                                             |                                                                                                |                                |                    |
| .XX ±<br>.XXX ±                                                                                                                                                                                                                                                                                                                                                                                                                                                                                                                                                                                                                                                                                                                                                                                                                                                                                                                                                                                                                                                                                                                                                                                                                                                                                                                                                                                                                                                                                                                                                                                                                                                                                                                                                                                                                                                                                                                                                                                                 | SCALE: N/A APPROVED BY: DRAWN BY WIM<br>DATE: 2/27/06 E.C.N.: ISSUED                           |                                |                    |
| ANGLES ±                                                                                                                                                                                                                                                                                                                                                                                                                                                                                                                                                                                                                                                                                                                                                                                                                                                                                                                                                                                                                                                                                                                                                                                                                                                                                                                                                                                                                                                                                                                                                                                                                                                                                                                                                                                                                                                                                                                                                                                                        | MK21,SERIES 6W; QRTP (2005-PRESENT)                                                            |                                |                    |
| DO NOT SCALE<br>DRAWING                                                                                                                                                                                                                                                                                                                                                                                                                                                                                                                                                                                                                                                                                                                                                                                                                                                                                                                                                                                                                                                                                                                                                                                                                                                                                                                                                                                                                                                                                                                                                                                                                                                                                                                                                                                                                                                                                                                                                                                         | 10'-0" MODULES MR000165A                                                                       |                                |                    |

| ITEM<br>NUMBER                              | DESCRIPTION                                                                                                                                                                           | PART<br>NUMBER         | NUMBER<br>REQUIRED |
|---------------------------------------------|---------------------------------------------------------------------------------------------------------------------------------------------------------------------------------------|------------------------|--------------------|
| 1 **                                        |                                                                                                                                                                                       |                        |                    |
| • •                                         | TOP PLATE; MK20/MK21; SERIES 6; QR<br>4 3/8" W X 61.81" L; 6.375" PITCH (10 TWIN ROLLERS)                                                                                             | 801020                 | 1                  |
| 1 **                                        | TOP PLATE; MK20/MK21; SERIES 6; QR<br>4 3/8" W X 61.81" L; 3.16" PITCH (19 TWIN ROLLERS)                                                                                              | 801016                 | 1                  |
| 2 **                                        | TOP PLATE; MK20/MK21; SERIES 6; QR<br>4 3/8" W X 61.81" L; 6.375" PITCH (10 TWIN ROLLERS)                                                                                             | 801020                 | 1                  |
| 2 **                                        | TOP PLATE; MK20/MK21; SERIES 6; QR<br>4 3/8" W X 61.81" L; 3.16" PITCH (19 TWIN ROLLERS)                                                                                              | 801016                 | 1                  |
| 4                                           | LOGO PLATE; MK4/MK20/MK21, QR<br>4 3/8" W x 2 3/8" L                                                                                                                                  | 741043                 | 1                  |
| 5**                                         | ROLLER CHANNEL ASSEMBLY (COMPLETE W/ROLLERS)<br>MK20/MK21, SERIES 6; 6.375" PITCH (10 TWIN ROLLERS)                                                                                   |                        | 1                  |
| 5**                                         | ROLLER CHANNEL ASSEMBLY (COMPLETE W/ROLLERS)<br>MK20/MK21, SERIES 6; 3.16" PITCH (19 TWIN ROLLERS)                                                                                    | 802016                 | 1                  |
| 6**                                         | ROLLER CHANNEL ASSEMBLY (COMPLETE W/ROLLERS)<br>MK20/MK21, SERIES 6; 6.375" PITCH (10 TWIN ROLLERS)                                                                                   | 802020                 | 1                  |
| 6**                                         | ROLLER CHANNEL ASSEMBLY (COMPLETE W/ROLLERS)<br>MK20/MK21, SERIES 6; 3.16" PITCH (19 TWIN ROLLERS)                                                                                    | 802016                 | 1                  |
| 8                                           | ROLLER; MK20/MK21; 2" DIA X 5/8" WIDE HEAVY DUTY                                                                                                                                      | 803003                 | 40                 |
| 9*                                          |                                                                                                                                                                                       | ASSEMBLY ONLY          | 2                  |
| 10*                                         | · /                                                                                                                                                                                   | ASSEMBLY ONLY          | 4                  |
| 11                                          | AIR BAG; 2 1/2" FLAT RED STANDARD                                                                                                                                                     | 760006                 | 10'-6"             |
| 12*                                         |                                                                                                                                                                                       | ASSEMBLY ONLY          | 2                  |
| 13*                                         |                                                                                                                                                                                       | ASSEMBLY ONLY          | 2                  |
| 14*<br>15*                                  |                                                                                                                                                                                       | ASSEMBLY ONLY          | 2<br>1             |
| 16*                                         | RUBBER INSERT PLUG; 2 1/2" WIDE<br>ELBOW; 5/16" OD                                                                                                                                    | 763007<br>773010       | 1                  |
| 17*                                         | BARBED INSERT FITTING                                                                                                                                                                 | 763015                 | 1                  |
| 18                                          | NUT BAR; 6mm                                                                                                                                                                          | 944004                 | 9                  |
| 19                                          | TOP PLATE SCREW; 6mm x 15mm TORX DRIVE (T30)                                                                                                                                          | 943003                 | 9                  |
| 20                                          | SCREW; M5 x 11 POSI DRIVE                                                                                                                                                             | 940027                 | 8                  |
| 23<br>24                                    | ROLLER PIN; MARK 20; 2.75" LONG<br>ACETAL STRIP; 2 -13/16" WIDE                                                                                                                       | 743001<br>714007       | 24<br>11'-6"       |
| 25                                          | GUIDE ANGLE                                                                                                                                                                           | 741038                 | 4                  |
| 26                                          | 10'-6" AIR BAG ASSY (ITEMS 9-17) 2.5" FLAT; RED                                                                                                                                       | 760060                 | 1                  |
| 27                                          | MAIN CHANNEL; MK21,S6 10'-6" L WINGED                                                                                                                                                 | 804006                 | 1                  |
| 28                                          | AIR LINE GROMMET, MAIN CHANNEL                                                                                                                                                        | 714004                 | 2                  |
| N                                           | MODULE; MK21; S6W; 10'–6"; 6.375"P COMPLETE; 5/16" ELB<br>MODULE; MK21; S6W; 10'–6"; 3.16"P COMPLETE; 5/16" ELBC                                                                      | OW 800017<br>DW 800016 |                    |
| *                                           | 2.5" AIRBAG CLAMP KIT W/ ELBOW (ITEMS 9, 10, 12-17)<br>INCLUDES ITEMS 20, 21, AND 25                                                                                                  | 762004                 | 1                  |
|                                             |                                                                                                                                                                                       |                        |                    |
|                                             |                                                                                                                                                                                       |                        |                    |
|                                             |                                                                                                                                                                                       |                        |                    |
|                                             |                                                                                                                                                                                       |                        |                    |
| PLEASE REFEREI                              | NCE DRAWING MR000165 FOR ASSEMBLY                                                                                                                                                     |                        |                    |
| CAD DWG FILE NAME<br>MR000165B              | A         UPDATED ITEMS #1, 2, 4, 5, 6, & 8         3/14/06         WIM           E.C.N.         LTR         DESCRIPTION OF CHANGE         DATE         BY         CHK'D              |                        |                    |
| TOLERANCES<br>UNLESS OTHERWISE<br>SPECIFIED | DISTRIBUTED BY: LOADING AUTOMATION, INC.<br>STRIBUTED BY: LOADING AUTOMATION, INC. USE ONLY GENUINE<br>HYDRAROLL PARTS<br>TEL. 910-791-2125<br>TEL. 910-791-2125<br>TEL. 910-791-2125 |                        |                    |
| .xx ±                                       | SOLE: N/A APPROVED BY: DRAWN BY WIM                                                                                                                                                   |                        |                    |
| .XXX ±<br>ANGLES ±                          | MR21,SERIES 6W; QRTP (2005-PRESENT)                                                                                                                                                   |                        |                    |
| DO NOT SCALE                                |                                                                                                                                                                                       |                        |                    |
| DRAWING                                     | 10-6 MODULES MR000165B                                                                                                                                                                |                        |                    |