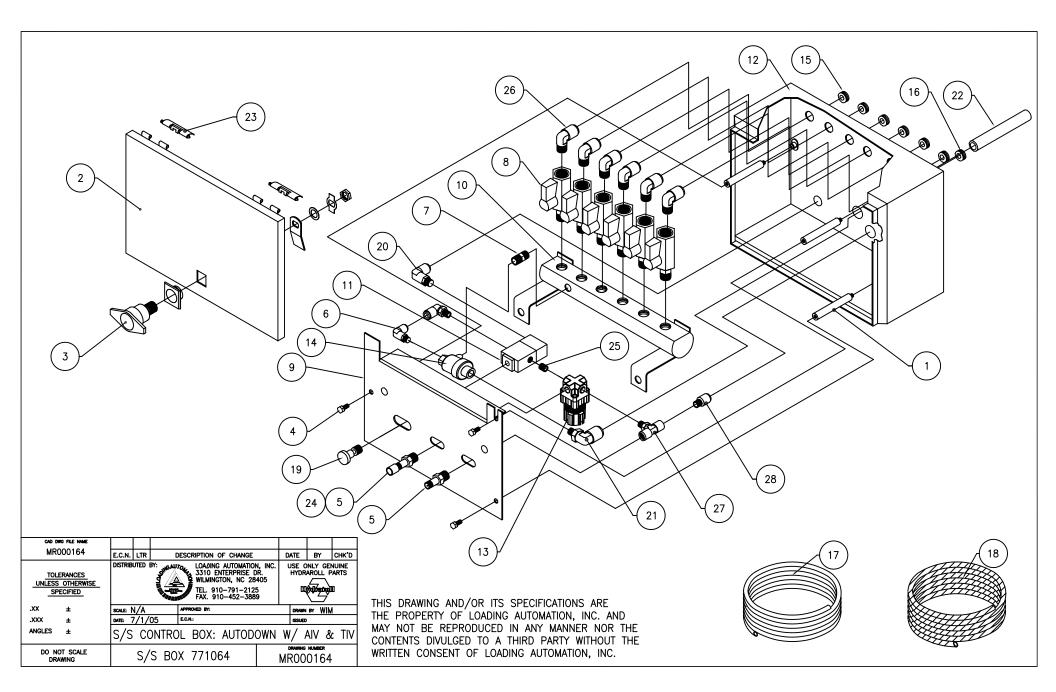

#### **\*DESCRIPTION MARK 21 ROLLER TRACK SYSTEMS** 4 - SERIES 6W (QRTP) 5 **COMMON COMPONENTS** 9 - AIR TANKS & BRACKETS 10 - PALLET STOPS 12 - STAINLESS STEEL CONTROL BOX 14 **OPERATION & MAINTENANCE** 16 - AIR INTEGRITY TEST PROCEDURE 17 - ACETAL STRIP INSTLLATION 18 - TUBING INSTALLATION 19 - DECAL LOCATIONS 20 - LOADING AUTOMATION CONTACTS 22