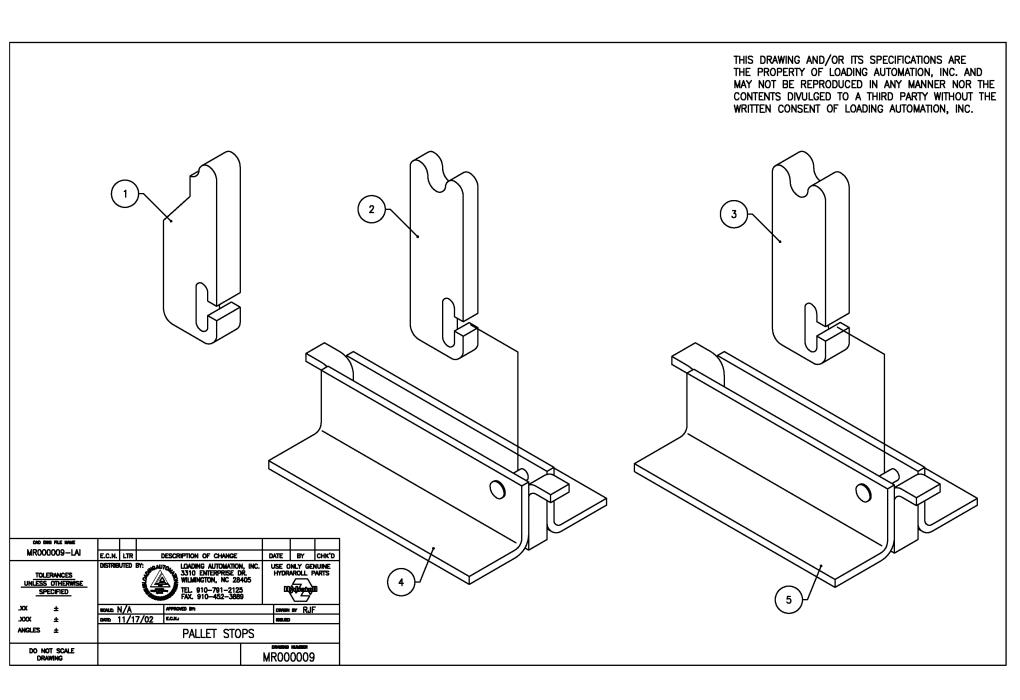

#### **\*DESCRIPTION MARK 21 ROLLER TRACK SYSTEMS** 4 - SERIES 6W (QRTP) 5 **COMMON COMPONENTS** 9 - AIR TANKS & BRACKETS 10 - PALLET STOPS 12 - STAINLESS STEEL CONTROL BOX 14 **OPERATION & MAINTENANCE** 16 - AIR INTEGRITY TEST PROCEDURE 17 - ACETAL STRIP INSTLLATION 18 - TUBING INSTALLATION 19 - DECAL LOCATIONS 20 - LOADING AUTOMATION CONTACTS 22