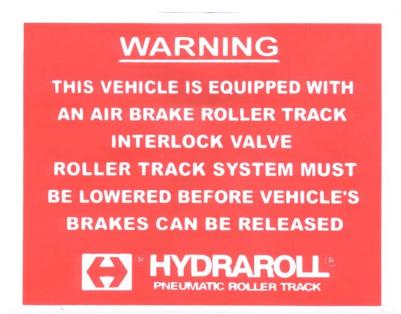

OPERATE ROLLER SECTION UP OR DOWN ONLY IF VEHICLE IS PROPERLY PARKED AND POSITIONED FOR LOADING OR UNLOADING. CHECK THAT VEHICLE FLOOR IS CLEAR OF PERSONNEL BEFORE RAISING ROLLERS.

MATIC BOLLER TRACK WWW.hvdraroll.com