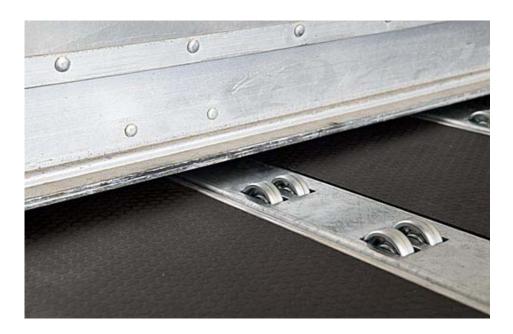

# MARK 21 TWIN ROLLER, SERIES 6, WINGED MODULES W/ QUICK RELEASE TOP PLATES

| ITEM<br>NUMBER                                                                                                                                                                                                                                                                                                                                                                                                                                                                                                                                                                                                                                                                                                                                                                                                                                                                                                                                                                                                                                                                                                                                                                                                                                                                                                                                                                                                                                                                                                                                                                                                                                                                                                                                                                                                                                                                                                                                                                                                  | DESCRIPTION                                                                                    | PART<br>NUMBER                 | NUMBER<br>REQUIRED |
|-----------------------------------------------------------------------------------------------------------------------------------------------------------------------------------------------------------------------------------------------------------------------------------------------------------------------------------------------------------------------------------------------------------------------------------------------------------------------------------------------------------------------------------------------------------------------------------------------------------------------------------------------------------------------------------------------------------------------------------------------------------------------------------------------------------------------------------------------------------------------------------------------------------------------------------------------------------------------------------------------------------------------------------------------------------------------------------------------------------------------------------------------------------------------------------------------------------------------------------------------------------------------------------------------------------------------------------------------------------------------------------------------------------------------------------------------------------------------------------------------------------------------------------------------------------------------------------------------------------------------------------------------------------------------------------------------------------------------------------------------------------------------------------------------------------------------------------------------------------------------------------------------------------------------------------------------------------------------------------------------------------------|------------------------------------------------------------------------------------------------|--------------------------------|--------------------|
| 1 **                                                                                                                                                                                                                                                                                                                                                                                                                                                                                                                                                                                                                                                                                                                                                                                                                                                                                                                                                                                                                                                                                                                                                                                                                                                                                                                                                                                                                                                                                                                                                                                                                                                                                                                                                                                                                                                                                                                                                                                                            | TOP PLATE; MK20/MK21; SERIES 6; QR<br>4 3/8" W X 61.81" L; 6.375" PITCH (10 TWIN ROLLERS)      | 801020                         | 1                  |
| 2 **                                                                                                                                                                                                                                                                                                                                                                                                                                                                                                                                                                                                                                                                                                                                                                                                                                                                                                                                                                                                                                                                                                                                                                                                                                                                                                                                                                                                                                                                                                                                                                                                                                                                                                                                                                                                                                                                                                                                                                                                            | TOP PLATE; MK20/MK21; SERIES 6; QR<br>4 3/8" W X 55.81" L; 6.375" PITCH (8 TWIN ROLLERS)       | 801026                         | 1                  |
| 4                                                                                                                                                                                                                                                                                                                                                                                                                                                                                                                                                                                                                                                                                                                                                                                                                                                                                                                                                                                                                                                                                                                                                                                                                                                                                                                                                                                                                                                                                                                                                                                                                                                                                                                                                                                                                                                                                                                                                                                                               | LOGO PLATE; MK4/MK20/MK21, QR<br>4 3/8" W x 2 3/8" L                                           | 741043                         | 1                  |
| 5                                                                                                                                                                                                                                                                                                                                                                                                                                                                                                                                                                                                                                                                                                                                                                                                                                                                                                                                                                                                                                                                                                                                                                                                                                                                                                                                                                                                                                                                                                                                                                                                                                                                                                                                                                                                                                                                                                                                                                                                               | ROLLER CHANNEL ASSEMBLY (COMPLETE W/ROLLERS)<br>MK21, SERIES 6; 6.375" PITCH (10 TWIN ROLLERS) | 802020                         | 1                  |
| 6                                                                                                                                                                                                                                                                                                                                                                                                                                                                                                                                                                                                                                                                                                                                                                                                                                                                                                                                                                                                                                                                                                                                                                                                                                                                                                                                                                                                                                                                                                                                                                                                                                                                                                                                                                                                                                                                                                                                                                                                               | ROLLER CHANNEL ASSEMBLY (COMPLETE W/ROLLERS)<br>MK21, SERIES 6; 6.375" PITCH (8 TWIN ROLLERS)  | 802026                         | 1                  |
| 8                                                                                                                                                                                                                                                                                                                                                                                                                                                                                                                                                                                                                                                                                                                                                                                                                                                                                                                                                                                                                                                                                                                                                                                                                                                                                                                                                                                                                                                                                                                                                                                                                                                                                                                                                                                                                                                                                                                                                                                                               | ROLLER; MK20/MK21; 2" DIA X 5/8" WIDE HEAVY DUTY                                               |                                | 36                 |
| 9 *<br>10*                                                                                                                                                                                                                                                                                                                                                                                                                                                                                                                                                                                                                                                                                                                                                                                                                                                                                                                                                                                                                                                                                                                                                                                                                                                                                                                                                                                                                                                                                                                                                                                                                                                                                                                                                                                                                                                                                                                                                                                                      | NUT; 8mm FLANGED<br>CLAMP PLATE; 2 1/2" WIDE                                                   | ASSEMBLY ONLY<br>ASSEMBLY ONLY | 2<br>4             |
| 11                                                                                                                                                                                                                                                                                                                                                                                                                                                                                                                                                                                                                                                                                                                                                                                                                                                                                                                                                                                                                                                                                                                                                                                                                                                                                                                                                                                                                                                                                                                                                                                                                                                                                                                                                                                                                                                                                                                                                                                                              | AIR BAG; 2 1/2" FLAT RED STANDARD                                                              | 760006                         | 10'-0"             |
| 12*                                                                                                                                                                                                                                                                                                                                                                                                                                                                                                                                                                                                                                                                                                                                                                                                                                                                                                                                                                                                                                                                                                                                                                                                                                                                                                                                                                                                                                                                                                                                                                                                                                                                                                                                                                                                                                                                                                                                                                                                             | SCREW; 8mm-20 x 16mm                                                                           | ASSEMBLY ONLY                  | 2                  |
| 13*<br>14*                                                                                                                                                                                                                                                                                                                                                                                                                                                                                                                                                                                                                                                                                                                                                                                                                                                                                                                                                                                                                                                                                                                                                                                                                                                                                                                                                                                                                                                                                                                                                                                                                                                                                                                                                                                                                                                                                                                                                                                                      | NYLON LOCKNUT; 8mm<br>SCREW; 8mm–20 x 30mm                                                     | ASSEMBLY ONLY<br>ASSEMBLY ONLY | 2<br>2             |
| 15*                                                                                                                                                                                                                                                                                                                                                                                                                                                                                                                                                                                                                                                                                                                                                                                                                                                                                                                                                                                                                                                                                                                                                                                                                                                                                                                                                                                                                                                                                                                                                                                                                                                                                                                                                                                                                                                                                                                                                                                                             | RUBBER INSERT PLUG; 2 1/2" WIDE                                                                | 763007                         | 1                  |
| 16*                                                                                                                                                                                                                                                                                                                                                                                                                                                                                                                                                                                                                                                                                                                                                                                                                                                                                                                                                                                                                                                                                                                                                                                                                                                                                                                                                                                                                                                                                                                                                                                                                                                                                                                                                                                                                                                                                                                                                                                                             | ELBOW; 5/16" OD                                                                                | 773010                         | 1                  |
| 17*                                                                                                                                                                                                                                                                                                                                                                                                                                                                                                                                                                                                                                                                                                                                                                                                                                                                                                                                                                                                                                                                                                                                                                                                                                                                                                                                                                                                                                                                                                                                                                                                                                                                                                                                                                                                                                                                                                                                                                                                             | BARBED INSERT FITTING<br>NUT BAR; 6mm                                                          | 763015<br>944004               | 1<br>9             |
| 19                                                                                                                                                                                                                                                                                                                                                                                                                                                                                                                                                                                                                                                                                                                                                                                                                                                                                                                                                                                                                                                                                                                                                                                                                                                                                                                                                                                                                                                                                                                                                                                                                                                                                                                                                                                                                                                                                                                                                                                                              | TOP PLATE SCREW; 6mm x 15mm TORX DRIVE (T30)                                                   | 943003                         | 9                  |
| 20                                                                                                                                                                                                                                                                                                                                                                                                                                                                                                                                                                                                                                                                                                                                                                                                                                                                                                                                                                                                                                                                                                                                                                                                                                                                                                                                                                                                                                                                                                                                                                                                                                                                                                                                                                                                                                                                                                                                                                                                              | SCREW; M5 x 11 POSI DRIVE                                                                      | 940027                         | 4                  |
| 23                                                                                                                                                                                                                                                                                                                                                                                                                                                                                                                                                                                                                                                                                                                                                                                                                                                                                                                                                                                                                                                                                                                                                                                                                                                                                                                                                                                                                                                                                                                                                                                                                                                                                                                                                                                                                                                                                                                                                                                                              | ROLLER PIN; MARK 20; 2.75" LONG<br>ACETAL STRIP; 2 –13/16" WIDE                                | 743001<br>714007               | 24<br>11'-0"       |
| 25                                                                                                                                                                                                                                                                                                                                                                                                                                                                                                                                                                                                                                                                                                                                                                                                                                                                                                                                                                                                                                                                                                                                                                                                                                                                                                                                                                                                                                                                                                                                                                                                                                                                                                                                                                                                                                                                                                                                                                                                              | GUIDE ANGLÉ                                                                                    | 741038                         | 4                  |
| 26<br>27                                                                                                                                                                                                                                                                                                                                                                                                                                                                                                                                                                                                                                                                                                                                                                                                                                                                                                                                                                                                                                                                                                                                                                                                                                                                                                                                                                                                                                                                                                                                                                                                                                                                                                                                                                                                                                                                                                                                                                                                        | 10'–0" AIR BAG ASSY (ITEMS 9–17) 2.5" FLAT; RED<br>MAIN CHANNEL; M21,S6W 10'–0" L WINGED       | 760061<br>804005               | 1<br>1             |
| 27                                                                                                                                                                                                                                                                                                                                                                                                                                                                                                                                                                                                                                                                                                                                                                                                                                                                                                                                                                                                                                                                                                                                                                                                                                                                                                                                                                                                                                                                                                                                                                                                                                                                                                                                                                                                                                                                                                                                                                                                              | AIR LINE GROMMET, MAIN CHANNEL                                                                 | 714004                         | 2                  |
| N                                                                                                                                                                                                                                                                                                                                                                                                                                                                                                                                                                                                                                                                                                                                                                                                                                                                                                                                                                                                                                                                                                                                                                                                                                                                                                                                                                                                                                                                                                                                                                                                                                                                                                                                                                                                                                                                                                                                                                                                               | MODULE; MK21; S6W; 10'-0"; 6.375"P COMPLETE; 5/16" EL                                          | BOW 800014                     |                    |
| *                                                                                                                                                                                                                                                                                                                                                                                                                                                                                                                                                                                                                                                                                                                                                                                                                                                                                                                                                                                                                                                                                                                                                                                                                                                                                                                                                                                                                                                                                                                                                                                                                                                                                                                                                                                                                                                                                                                                                                                                               | 2.5" AIRBAG CLAMP KIT W/ ELBOW (ITEMS 9, 10, 12–17)<br>INCLUDES ITEMS 20 AND 25                | 762004                         | 1                  |
|                                                                                                                                                                                                                                                                                                                                                                                                                                                                                                                                                                                                                                                                                                                                                                                                                                                                                                                                                                                                                                                                                                                                                                                                                                                                                                                                                                                                                                                                                                                                                                                                                                                                                                                                                                                                                                                                                                                                                                                                                 |                                                                                                |                                |                    |
|                                                                                                                                                                                                                                                                                                                                                                                                                                                                                                                                                                                                                                                                                                                                                                                                                                                                                                                                                                                                                                                                                                                                                                                                                                                                                                                                                                                                                                                                                                                                                                                                                                                                                                                                                                                                                                                                                                                                                                                                                 |                                                                                                |                                |                    |
| PLEASE REFEREI                                                                                                                                                                                                                                                                                                                                                                                                                                                                                                                                                                                                                                                                                                                                                                                                                                                                                                                                                                                                                                                                                                                                                                                                                                                                                                                                                                                                                                                                                                                                                                                                                                                                                                                                                                                                                                                                                                                                                                                                  | NCE DRAWING MR000165 FOR ASSEMBLY                                                              |                                |                    |
| CAD DWG FILE NAME<br>MR000165A                                                                                                                                                                                                                                                                                                                                                                                                                                                                                                                                                                                                                                                                                                                                                                                                                                                                                                                                                                                                                                                                                                                                                                                                                                                                                                                                                                                                                                                                                                                                                                                                                                                                                                                                                                                                                                                                                                                                                                                  | A UPDATED ITEMS #1, 2, 4, 5, 6, & 8 3/14/06 WM                                                 |                                |                    |
| Distributed by:     Description of change     Date     Bit     Date     Bit     Date       Tolerances     UNLESS OTHERWISE     Image: State of the state o |                                                                                                |                                |                    |
| SPECIFIED         FAX. 910-452-3889                                                                                                                                                                                                                                                                                                                                                                                                                                                                                                                                                                                                                                                                                                                                                                                                                                                                                                                                                                                                                                                                                                                                                                                                                                                                                                                                                                                                                                                                                                                                                                                                                                                                                                                                                                                                                                                                                                                                                                             |                                                                                                |                                |                    |
| .XX ±<br>.XXX ±                                                                                                                                                                                                                                                                                                                                                                                                                                                                                                                                                                                                                                                                                                                                                                                                                                                                                                                                                                                                                                                                                                                                                                                                                                                                                                                                                                                                                                                                                                                                                                                                                                                                                                                                                                                                                                                                                                                                                                                                 | SCALE: N/A APPROVED BY: DRAWN BY WIM<br>DATE: 2/27/06 E.C.N.: ISSUED                           |                                |                    |
| ANGLES ±                                                                                                                                                                                                                                                                                                                                                                                                                                                                                                                                                                                                                                                                                                                                                                                                                                                                                                                                                                                                                                                                                                                                                                                                                                                                                                                                                                                                                                                                                                                                                                                                                                                                                                                                                                                                                                                                                                                                                                                                        | MK21,SERIES 6W; QRTP (2005-PRESENT)                                                            |                                |                    |
| DO NOT SCALE<br>DRAWING                                                                                                                                                                                                                                                                                                                                                                                                                                                                                                                                                                                                                                                                                                                                                                                                                                                                                                                                                                                                                                                                                                                                                                                                                                                                                                                                                                                                                                                                                                                                                                                                                                                                                                                                                                                                                                                                                                                                                                                         | 10'-0" MODULES MR000165A                                                                       |                                |                    |