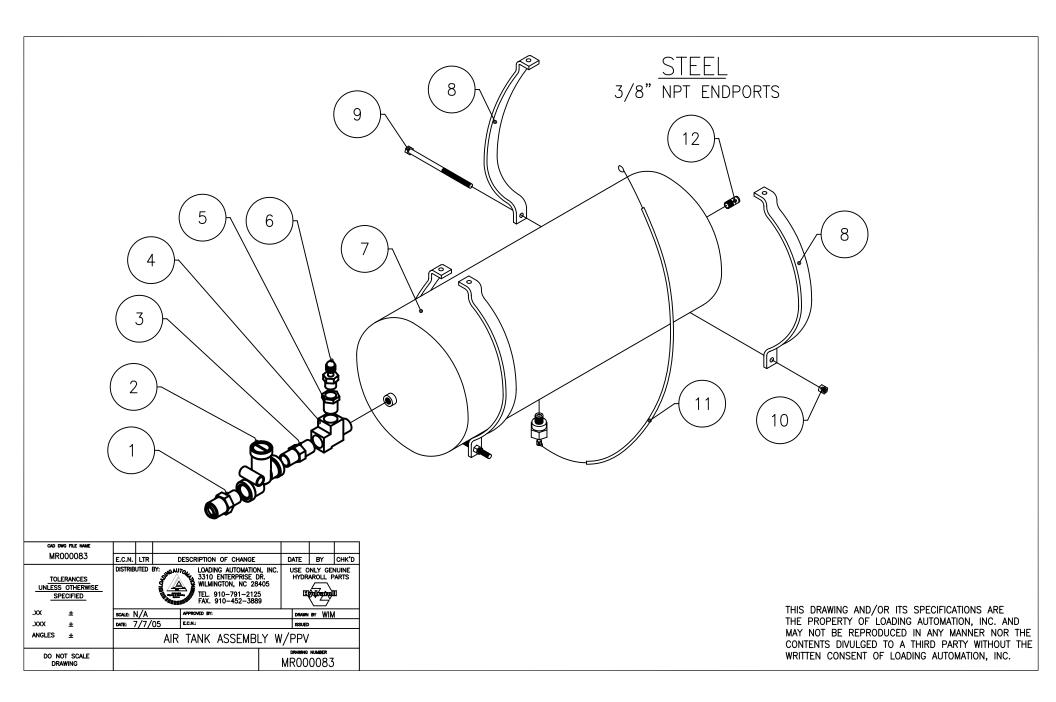

|                                |                    |
| DO NOT SCALE<br>DRAWING                     | 13'-0" MODULES MR000165C                                                                                                                                                                      |                                |                    |
|                                             |                                                                                                                                                                                               |                                |                    |



# **COMMON COMPONENTS** ROLLER TRACK SYSTEM







| ITEM<br>NUMBER                              | DESCRIPTION                                                                                                                                                                                                                                                                                                                                                                                                                                                                                                            | PART<br>NUMBER                                                                                                       | NUMBER<br>REQUIRED                             |
|---------------------------------------------|------------------------------