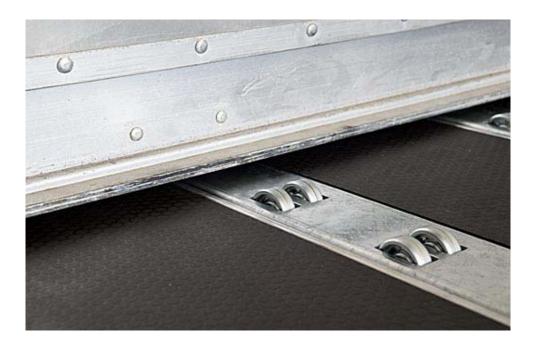

# MARK 21 TWIN ROLLER, SERIES 6, WINGED MODULES W/ QUICK RELEASE TOP PLATES

| ITEM<br>NUMBER                                                                                                                                                                                                                                                                                                                                                                                                                                                                                                                                                                                                                                                                                                                                                                                                                                                                                                                                                                                                                                                                                                                                                                                                                                                                                                                                                                                                                                                                                                                                                                                                                                                                                                                                                                                                                                                                                                                                                                                                  | DESCRIPTION                                                                                    | PART<br>NUMBER                 | NUMBER<br>REQUIRED |
|-----------------------------------------------------------------------------------------------------------------------------------------------------------------------------------------------------------------------------------------------------------------------------------------------------------------------------------------------------------------------------------------------------------------------------------------------------------------------------------------------------------------------------------------------------------------------------------------------------------------------------------------------------------------------------------------------------------------------------------------------------------------------------------------------------------------------------------------------------------------------------------------------------------------------------------------------------------------------------------------------------------------------------------------------------------------------------------------------------------------------------------------------------------------------------------------------------------------------------------------------------------------------------------------------------------------------------------------------------------------------------------------------------------------------------------------------------------------------------------------------------------------------------------------------------------------------------------------------------------------------------------------------------------------------------------------------------------------------------------------------------------------------------------------------------------------------------------------------------------------------------------------------------------------------------------------------------------------------------------------------------------------|------------------------------------------------------------------------------------------------|--------------------------------|--------------------|
| 1 **                                                                                                                                                                                                                                                                                                                                                                                                                                                                                                                                                                                                                                                                                                                                                                                                                                                                                                                                                                                                                                                                                                                                                                                                                                                                                                                                                                                                                                                                                                                                                                                                                                                                                                                                                                                                                                                                                                                                                                                                            | TOP PLATE; MK20/MK21; SERIES 6; QR<br>4 3/8" W X 61.81" L; 6.375" PITCH (10 TWIN ROLLERS)      | 801020                         | 1                  |
| 2 **                                                                                                                                                                                                                                                                                                                                                                                                                                                                                                                                                                                                                                                                                                                                                                                                                                                                                                                                                                                                                                                                                                                                                                                                                                                                                                                                                                                                                                                                                                                                                                                                                                                                                                                                                                                                                                                                                                                                                                                                            | TOP PLATE; MK20/MK21; SERIES 6; QR<br>4 3/8" W X 55.81" L; 6.375" PITCH (8 TWIN ROLLERS)       | 801026                         | 1                  |
| 4                                                                                                                                                                                                                                                                                                                                                                                                                                                                                                                                                                                                                                                                                                                                                                                                                                                                                                                                                                                                                                                                                                                                                                                                                                                                                                                                                                                                                                                                                                                                                                                                                                                                                                                                                                                                                                                                                                                                                                                                               | LOGO PLATE; MK4/MK20/MK21, QR<br>4 3/8" W x 2 3/8" L                                           | 741043                         | 1                  |
| 5                                                                                                                                                                                                                                                                                                                                                                                                                                                                                                                                                                                                                                                                                                                                                                                                                                                                                                                                                                                                                                                                                                                                                                                                                                                                                                                                                                                                                                                                                                                                                                                                                                                                                                                                                                                                                                                                                                                                                                                                               | ROLLER CHANNEL ASSEMBLY (COMPLETE W/ROLLERS)<br>MK21, SERIES 6; 6.375" PITCH (10 TWIN ROLLERS) | 802020                         | 1                  |
| 6                                                                                                                                                                                                                                                                                                                                                                                                                                                                                                                                                                                                                                                                                                                                                                                                                                                                                                                                                                                                                                                                                                                                                                                                                                                                                                                                                                                                                                                                                                                                                                                                                                                                                                                                                                                                                                                                                                                                                                                                               | ROLLER CHANNEL ASSEMBLY (COMPLETE W/ROLLERS)<br>MK21, SERIES 6; 6.375" PITCH (8 TWIN ROLLERS)  | 802026                         | 1                  |
| 8                                                                                                                                                                                                                                                                                                                                                                                                                                                                                                                                                                                                                                                                                                                                                                                                                                                                                                                                                                                                                                                                                                                                                                                                                                                                                                                                                                                                                                                                                                                                                                                                                                                                                                                                                                                                                                                                                                                                                                                                               | ROLLER; MK20/MK21; 2" DIA X 5/8" WIDE HEAVY DUTY                                               |                                | 36                 |
| 9 *<br>10*                                                                                                                                                                                                                                                                                                                                                                                                                                                                                                                                                                                                                                                                                                                                                                                                                                                                                                                                                                                                                                                                                                                                                                                                                                                                                                                                                                                                                                                                                                                                                                                                                                                                                                                                                                                                                                                                                                                                                                                                      | NUT; 8mm FLANGED<br>CLAMP PLATE; 2 1/2" WIDE                                                   | ASSEMBLY ONLY<br>ASSEMBLY ONLY | 2<br>4             |
| 11                                                                                                                                                                                                                                                                                                                                                                                                                                                                                                                                                                                                                                                                                                                                                                                                                                                                                                                                                                                                                                                                                                                                                                                                                                                                                                                                                                                                                                                                                                                                                                                                                                                                                                                                                                                                                                                                                                                                                                                                              | AIR BAG; 2 1/2" FLAT RED STANDARD                                                              | 760006                         | 10'-0"             |
| 12*                                                                                                                                                                                                                                                                                                                                                                                                                                                                                                                                                                                                                                                                                                                                                                                                                                                                                                                                                                                                                                                                                                                                                                                                                                                                                                                                                                                                                                                                                                                                                                                                                                                                                                                                                                                                                                                                                                                                                                                                             | SCREW; 8mm-20 x 16mm                                                                           | ASSEMBLY ONLY                  | 2                  |
| 13*<br>14*                                                                                                                                                                                                                                                                                                                                                                                                                                                                                                                                                                                                                                                                                                                                                                                                                                                                                                                                                                                                                                                                                                                                                                                                                                                                                                                                                                                                                                                                                                                                                                                                                                                                                                                                                                                                                                                                                                                                                                                                      | NYLON LOCKNUT; 8mm<br>SCREW; 8mm–20 x 30mm                                                     | ASSEMBLY ONLY<br>ASSEMBLY ONLY | 2<br>2             |
| 15*                                                                                                                                                                                                                                                                                                                                                                                                                                                                                                                                                                                                                                                                                                                                                                                                                                                                                                                                                                                                                                                                                                                                                                                                                                                                                                                                                                                                                                                                                                                                                                                                                                                                                                                                                                                                                                                                                                                                                                                                             | RUBBER INSERT PLUG; 2 1/2" WIDE                                                                | 763007                         | 1                  |
| 16*                                                                                                                                                                                                                                                                                                                                                                                                                                                                                                                                                                                                                                                                                                                                                                                                                                                                                                                                                                                                                                                                                                                                                                                                                                                                                                                                                                                                                                                                                                                                                                                                                                                                                                                                                                                                                                                                                                                                                                                                             | ELBOW; 5/16" OD                                                                                | 773010                         | 1                  |
| 17*                                                                                                                                                                                                                                                                                                                                                                                                                                                                                                                                                                                                                                                                                                                                                                                                                                                                                                                                                                                                                                                                                                                                                                                                                                                                                                                                                                                                                                                                                                                                                                                                                                                                                                                                                                                                                                                                                                                                                                                                             | BARBED INSERT FITTING<br>NUT BAR; 6mm                                                          | 763015<br>944004               | 1<br>9             |
| 19                                                                                                                                                                                                                                                                                                                                                                                                                                                                                                                                                                                                                                                                                                                                                                                                                                                                                                                                                                                                                                                                                                                                                                                                                                                                                                                                                                                                                                                                                                                                                                                                                                                                                                                                                                                                                                                                                                                                                                                                              | TOP PLATE SCREW; 6mm x 15mm TORX DRIVE (T30)                                                   | 943003                         | 9                  |
| 20                                                                                                                                                                                                                                                                                                                                                                                                                                                                                                                                                                                                                                                                                                                                                                                                                                                                                                                                                                                                                                                                                                                                                                                                                                                                                                                                                                                                                                                                                                                                                                                                                                                                                                                                                                                                                                                                                                                                                                                                              | SCREW; M5 x 11 POSI DRIVE                                                                      | 940027                         | 4                  |
| 23                                                                                                                                                                                                                                                                                                                                                                                                                                                                                                                                                                                                                                                                                                                                                                                                                                                                                                                                                                                                                                                                                                                                                                                                                                                                                                                                                                                                                                                                                                                                                                                                                                                                                                                                                                                                                                                                                                                                                                                                              | ROLLER PIN; MARK 20; 2.75" LONG<br>ACETAL STRIP; 2 –13/16" WIDE                                | 743001<br>714007               | 24<br>11'-0"       |
| 25                                                                                                                                                                                                                                                                                                                                                                                                                                                                                                                                                                                                                                                                                                                                                                                                                                                                                                                                                                                                                                                                                                                                                                                                                                                                                                                                                                                                                                                                                                                                                                                                                                                                                                                                                                                                                                                                                                                                                                                                              | GUIDE ANGLÉ                                                                                    | 741038                         | 4                  |
| 26<br>27                                                                                                                                                                                                                                                                                                                                                                                                                                                                                                                                                                                                                                                                                                                                                                                                                                                                                                                                                                                                                                                                                                                                                                                                                                                                                                                                                                                                                                                                                                                                                                                                                                                                                                                                                                                                                                                                                                                                                                                                        | 10'–0" AIR BAG ASSY (ITEMS 9–17) 2.5" FLAT; RED<br>MAIN CHANNEL; M21,S6W 10'–0" L WINGED       | 760061<br>804005               | 1<br>1             |
| 27                                                                                                                                                                                                                                                                                                                                                                                                                                                                                                                                                                                                                                                                                                                                                                                                                                                                                                                                                                                                                                                                                                                                                                                                                                                                                                                                                                                                                                                                                                                                                                                                                                                                                                                                                                                                                                                                                                                                                                                                              | AIR LINE GROMMET, MAIN CHANNEL                                                                 | 714004                         | 2                  |
| N                                                                                                                                                                                                                                                                                                                                                                                                                                                                                                                                                                                                                                                                                                                                                                                                                                                                                                                                                                                                                                                                                                                                                                                                                                                                                                                                                                                                                                                                                                                                                                                                                                                                                                                                                                                                                                                                                                                                                                                                               | MODULE; MK21; S6W; 10'-0"; 6.375"P COMPLETE; 5/16" EL                                          | BOW 800014                     |                    |
| *                                                                                                                                                                                                                                                                                                                                                                                                                                                                                                                                                                                                                                                                                                                                                                                                                                                                                                                                                                                                                                                                                                                                                                                                                                                                                                                                                                                                                                                                                                                                                                                                                                                                                                                                                                                                                                                                                                                                                                                                               | 2.5" AIRBAG CLAMP KIT W/ ELBOW (ITEMS 9, 10, 12–17)<br>INCLUDES ITEMS 20 AND 25                | 762004                         | 1                  |
|                                                                                                                                                                                                                                                                                                                                                                                                                                                                                                                                                                                                                                                                                                                                                                                                                                                                                                                                                                                                                                                                                                                                                                                                                                                                                                                                                                                                                                                                                                                                                                                                                                                                                                                                                                                                                                                                                                                                                                                                                 |                                                                                                |                                |                    |
|                                                                                                                                                                                                                                                                                                                                                                                                                                                                                                                                                                                                                                                                                                                                                                                                                                                                                                                                                                                                                                                                                                                                                                                                                                                                                                                                                                                                                                                                                                                                                                                                                                                                                                                                                                                                                                                                                                                                                                                                                 |                                                                                                |                                |                    |
| PLEASE REFEREI                                                                                                                                                                                                                                                                                                                                                                                                                                                                                                                                                                                                                                                                                                                                                                                                                                                                                                                                                                                                                                                                                                                                                                                                                                                                                                                                                                                                                                                                                                                                                                                                                                                                                                                                                                                                                                                                                                                                                                                                  | NCE DRAWING MR000165 FOR ASSEMBLY                                                              |                                |                    |
| CAD DWG FILE NAME<br>MR000165A                                                                                                                                                                                                                                                                                                                                                                                                                                                                                                                                                                                                                                                                                                                                                                                                                                                                                                                                                                                                                                                                                                                                                                                                                                                                                                                                                                                                                                                                                                                                                                                                                                                                                                                                                                                                                                                                                                                                                                                  | A UPDATED ITEMS #1, 2, 4, 5, 6, & 8 3/14/06 WM                                                 |                                |                    |
| Distributed by:     Description of change     Date     Bit     Date     Bit     Date       Tolerances     UNLESS OTHERWISE     Image: State of the state o |                                                                                                |                                |                    |
| SPECIFIED         FAX. 910-452-3889                                                                                                                                                                                                                                                                                                                                                                                                                                                                                                                                                                                                                                                                                                                                                                                                                                                                                                                                                                                                                                                                                                                                                                                                                                                                                                                                                                                                                                                                                                                                                                                                                                                                                                                                                                                                                                                                                                                                                                             |                                                                                                |                                |                    |
| .XX ±<br>.XXX ±                                                                                                                                                                                                                                                                                                                                                                                                                                                                                                                                                                                                                                                                                                                                                                                                                                                                                                                                                                                                                                                                                                                                                                                                                                                                                                                                                                                                                                                                                                                                                                                                                                                                                                                                                                                                                                                                                                                                                                                                 | SCALE: N/A APPROVED BY: DRAWN BY WIM<br>DATE: 2/27/06 E.C.N.: ISSUED                           |                                |                    |
| ANGLES ±                                                                                                                                                                                                                                                                                                                                                                                                                                                                                                                                                                                                                                                                                                                                                                                                                                                                                                                                                                                                                                                                                                                                                                                                                                                                                                                                                                                                                                                                                                                                                                                                                                                                                                                                                                                                                                                                                                                                                                                                        | MK21,SERIES 6W; QRTP (2005-PRESENT)                                                            |                                |                    |
| DO NOT SCALE<br>DRAWING                                                                                                                                                                                                                                                                                                                                                                                                                                                                                                                                                                                                                                                                                                                                                                                                                                                                                                                                                                                                                                                                                                                                                                                                                                                                                                                                                                                                                                                                                                                                                                                                                                                                                                                                                                                                                                                                                                                                                                                         | 10'-0" MODULES MR000165A                                                                       |                                |                    |