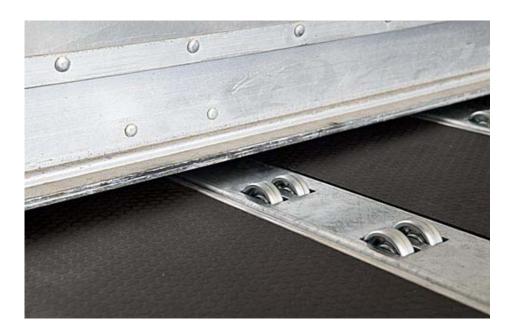

|                                                                                         |                                                                                                                                                                            |



## OPERATION & MAINTENANCE ROLLER TRACK SYSTEM





Hydraroll Pneumatic Roller Track System. To be completed on all finished units.

Test procedure:

- 1. Charge Hydraroll air reservoir(s) by operating truck or tractor engine on an air brake vehicle or by 12V DC compressor controlled by ignition switch.
- 2. Operate engine on air brake vehicle until a pressure of 100 psi is reached or the 12V DC compressor switches off (approximate time is 5 minutes for 12V DC compressor). Turn key to off position.
- 3. (Inflate)--Raise all track rollers.
- 4. Check pressure in Hydraroll control box. Pressure must be identical to previous reading. Record reading.
- 5. Re-check system after 12 hour period. Record reading.
- 6. A pressure differential of 10% or less in a 12-hour period is acceptable. If within 10% factor, check block in Hydraroll Performa