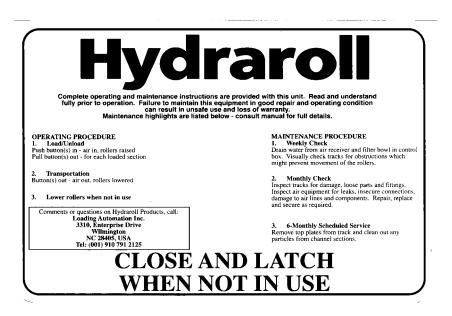

OPERATE ROLLER SECTION UP OR DOWN ONLY IF VEHICLE IS PROPERLY PARKED AND POSITIONED FOR LOADING OR UNLOADING. CHECK THAT VEHICLE FLOOR IS CLEAR OF PERSONNEL BEFORE RAISING ROLLERS.

MATIC BOLLER TRACK WWW.hvdraroll.com