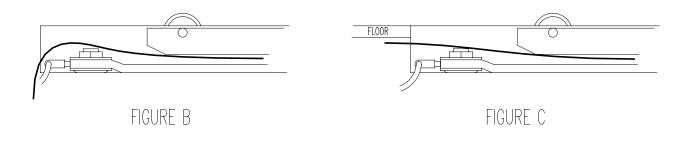

ck system after 12 hour period. Record reading.
- 6. A pressure differential of 10% or less in a 12-hour period is acceptable. If within 10% factor, check block in Hydraroll Performance Certificate and drop all rollers.

If greater than 10% factor, isolate, fix leak, and re-test unit.

<u>NOTE</u>: The pressure loss must be the <u>equivalent</u> of a 10% loss or less over a 12-hour period.

#### ACETAL INSTALLATION INSTRUCTIONS

#### WITH ACETAL IN TRACK FROM FACTORY

- 1. Install the track modules per installation instructions.
- 2. Overlap the acetal strip from each module (Figure A).
- 3. At the rear of the body, fold the acetal strip down to cover and seal the end of the module (Figure B).
- 4. At the front of the body, allow the acetal strip to extend under the floor (Figure C).







## **TUBING INSTALLATION**

#### METHOD OF ASSEMBLY



### **DECAL LOCATION DRAWINGS**

- 715005-Forklift Warning Decal
- Locate decal in unobstructed view on inside rear sidewall.



- 715007-Warning Decal
- Locate decal on flat body surface adjacent to control box.

## WARNING

FORK LIFTS PROHIBITED WHILE ROLLERS ARE RAISED. DO NOT WALK ON RAISED ROLLERS. DRIVE VEHICLE WITH ROLLERS LOWERED WHETHER OR NOT PALLETS ARE LOADED. OPERATE ROLLER SECTION UP OR DOWN ONLY IF VEHICLE IS

OPERATE ROLLER SECTION UP OR DOWN ONLY IF VEHICLE IS PROPERLY PARKED AND POSITIONED FOR LOADING OR UNLOADING. CHECK THAT VEHICLE FLOOR IS CLEAR OF PERSONNEL BEFORE RAISING ROLLERS.



MATIC BOLLER TRACK WWW.hvdraroll.com

### **DECAL LOCATION DRAWINGS**

- 715032-Airbrake Interlock Decal (optional)
- Locate decal